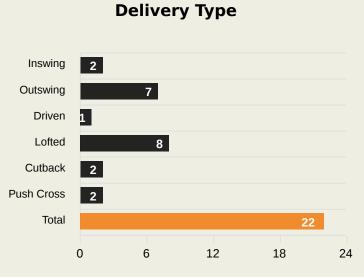

## **Crosses (Open Play)**

| #  | Player            | Inswing | Outswing | Driven | Lofted | Cutback | Push<br>Cross | Total<br>Attempted |
|----|-------------------|---------|----------|--------|--------|---------|---------------|--------------------|
| 1  | ERNANI            | 0       | 0        | 0      | 0      | 0       | 0             | 0                  |
| 5  | BRUNO LANGA       |         | 1        |        | 4      |         |               | 5                  |
| 8  | EDMILSON DOVE     |         |          |        |        |         |               |                    |
| 13 | STANLEY RATIFO    |         |          |        |        |         |               |                    |
| 14 | DOMINGOS MACANDZA |         | 3        |        |        |         | 1             | 4                  |
| 15 | REINILDO MANDAVA  |         |          |        |        |         |               |                    |
| 16 | ALFONS AMADE      |         |          |        |        |         |               |                    |
| 17 | MEXER             |         | 1        |        |        |         |               | 1                  |
| 19 | WITI              |         |          |        |        |         |               |                    |
| 20 | GENY CATAMO       | 2       |          |        | 1      | 1       |               | 4                  |
| 21 | GUIMA             |         |          |        | 1      |         |               | 1                  |
| 2  | NANANI            |         | 2        |        |        | 1       |               | 3                  |
| 7  | DOMINGUES         |         |          |        |        |         |               |                    |
| 9  | LAU KING          |         |          |        |        |         |               |                    |
| 18 | GILDO             |         |          | 1      | 1      |         | 1             | 3                  |
| 23 | SHAQUILLE         |         |          |        | 1      |         |               | 1                  |