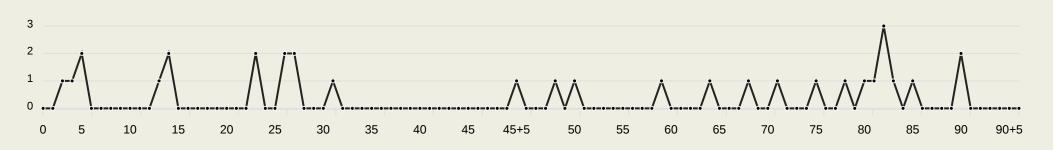

|
| 21 | GUIMA             | 1                     |
| 2  | NANANI            |                       |
| 7  | DOMINGUES         | 2                     |
| 9  | LAU KING          |                       |
| 18 | GILDO             | 1                     |
| 23 | SHAQUILLE         | 2                     |





Possession Regain

## **Most Possession Regains EDMILSON DOVE** CENTRE BACK

## **Defensive Line Height & Team Length**









## **Defensive Line Height & Team Length**









#### **Defensive Pressure**







Most Direct
Pressures

9
DEROY DUARTE
RIGHT MIDFIELD

Pressures
7
REINILDO MANDAVA
LEFT BACK

**Most Direct** 







# **GOALKEEPING**





## **Goalkeeping Involvement**



#### **Cabo Verde GK Involvement Timeline**







#### **Mozambique GK Involvement Timeline**





## **Goalkeeping Distribution**

**Kick from Feet** 

# Complete Incomplete Play Onto Play Into Play Around Play Through Play Beyond Other



Drop Kick









## **Goalkeeping Distribution**

**Kick from Feet** 









Over Arm

Under Arm

Side Arm

Chest







#### **Goal Prevention**







### **Goal Prevention**













| Total Attempts on Goal | Total Goal    | Save & | Deflect & | Save &  | Save    | No Save |
|------------------------|---------------|--------|-----------|---------|---------|---------|
| Faced                  | Interventions | Retain | Retain    | Deflect | Attempt | Attempt |
| <br>11                 | 3             | 0      | 0         | 3       | 4       | 4       |

### **Aerial Control**









#### **Delivery Types Faced**

| Total | In Swing |