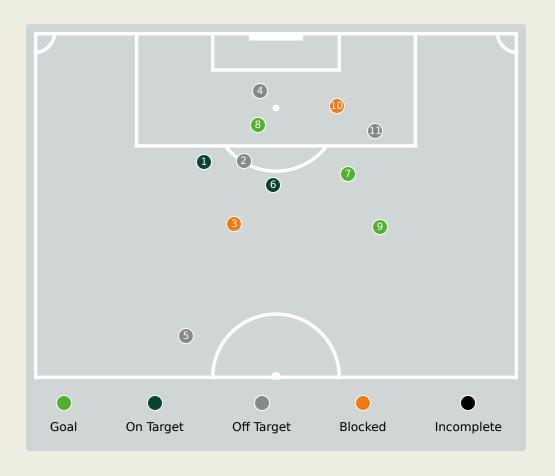

| Key | Outcome    | Shots |
|-----|------------|-------|
| •   | Goals      | 3     |
| •   | On Target  | 2     |
| •   | Off Target | 4     |
|     | Blocked    | 2     |
| •   | Incomplete | 0     |

| Time | Player             | Outcome              | Body Part  | Delivery Type    |
|------|--------------------|----------------------|------------|------------------|
| 3    | 14 DEROY DUARTE    | On Target - Saved    | Left Foot  | Pass             |
| 4    | 21 BEBE            | Off Target           | Right Foot | Pass             |
| 5    | 20 RYAN MENDES     | Incomplete - Blocked | Left Foot  | Loose Ball       |
| 14   | 14 DEROY DUARTE    | Off Target           | Head       | Cross            |
| 23   | 21 BEBE            | Off Target           | Right Foot | Freekick         |
| 26   | 7 JOVANE CABRAL    | On Target - Saved    | Right Foot | Ball Progression |
| 31   | 21 BEBE            | On Target - Goal     | Right Foot | Freekick         |
| 50   | 20 RYAN MENDES     | On Target - Goal     | Right Foot | Tackle           |
| 68   | 26 KEVIN PINA      | On Target - Goal     | Right Foot | Pass             |
| 83   | 11 GARRY RODRIGUES | Incomplete - Blocked | Right Foot | Pass             |
| 90   | 11 GARRY RODRIGUES | Off Target           | Right Foot | Pass             |