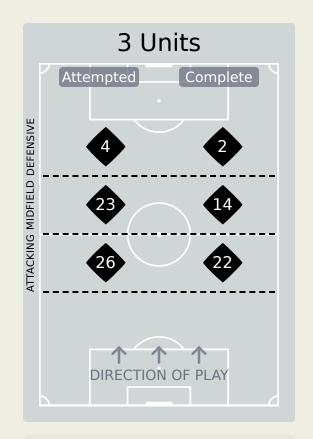

|    |                   |                             |                             |                               |                   | 4 U                           | nits             |                   |                   | 3 Units          |                   | 2 L              | Inits             |         | Direction |      | Di   | stribution ' | Туре                |
|----|-------------------|-----------------------------|-----------------------------|-------------------------------|-------------------|-------------------------------|------------------|-------------------|-------------------|------------------|-------------------|------------------|-------------------|---------|-----------|------|------|--------------|---------------------|
| #  | Player            | Line<br>Breaks<br>Attempted | Line<br>Breaks<br>Completed | Line Break<br>Completion<br>% | Attacking<br>Line | Attacking<br>Midfield<br>Line | Midfield<br>Line | Defensive<br>Line | Attacking<br>Line | Midfield<br>Line | Defensive<br>Line | Midfield<br>Line | Defensive<br>Line | Through | Around    | Over | Pass | Cross        | Ball<br>Progression |
| 1  | ERNANI            | 7                           | 3                           | 42%                           | 1                 | 1                             |                  |                   | 3                 | 2                |                   |                  |                   | 2       |           | 5    | 7    |              |                     |
| 5  | BRUNO LANGA       | 10                          | 6                           | 60%                           | 1                 | 1                             |                  |                   | 1                 | 3                | 1                 | 3                |                   | 3       | 4         | 3    | 9    |              | 1                   |
| 8  | EDMILSON DOVE     | 8                           | 7                           | 87%                           |                   |                               |                  |                   | 5                 | 2                |                   | 1                |                   | 2       | 3         | 3    | 8    |              |                     |
| 13 | STANLEY RATIFO    | 1                           |                             |                               |                   |                               |                  |                   |                   |                  |                   | 1                |                   |         |           | 1    | 1    |              |                     |
| 14 | DOMINGOS MACANDZA | 9                           | 7                           | 77%                           |                   |                               | 1                |                   | 3                 | 2                | 2                 | 1                |                   | 1       | 4         | 4    | 7    | 2            |                     |
| 15 | REINILDO MANDAVA  | 8                           | 5                           | 62%                           |                   |                               |                  |                   | 4                 | 2                |                   | 2                |                   | 1       | 3         | 4    | 8    |              |                     |
| 16 | ALFONS AMADE      | 9                           | 6                           | 66%                           |                   |                               |                  |                   | 3                 | 2                |                   | 4                |                   | 4       | 2         | 3    | 9    |              |                     |
| 17 | MEXER             | 14                          | 11                          | 78%                           |                   |                               |                  |                   | 7                 | 6                |                   | 1                |                   | 3       | 5         | 6    | 14   |              |                     |
| 19 | WITI              | 1                           | 1                           | 100%                          |                   |                               |                  | 1                 |                   |                  |                   |                  |                   | 1       |           |      | 1    |              |                     |
| 20 | GENY CATAMO       | 10                          | 8                           | 80%                           |                   |                               |                  |                   | 1                 | 5                | 1                 | 1                | 2                 | 8       | 1         | 1    | 9    |              | 1                   |
| 21 | GUIMA             | 17                          | 11                          | 64%                           |                   |                               |                  |                   | 4                 | 5                |                   | 6                | 2                 | 8       | 3         | 6    | 16   | 1            |                     |
| 2  | NANANI            | 1                           |                             |                               |                   |                               | 1                |                   |                   |                  |                   |                  |                   |         | 1         |      | 1    |              |                     |
| 7  | DOMINGUES         | 9                           | 7                           | 77%                           |                   |                               | 2                |                   |                   | 4                | 2                 | 1                |                   | 3       | 3         | 3    | 9    |              |                     |
| 9  | LAU KING          |                             |                             |                               |                   |                               |                  |                   |                   |                  |                   |                  |                   |         |           |      |      |              |                     |
| 18 | GILDO             | 1                           | 1                           | 100%                          |                   |                               |                  |                   |                   |                  | 1                 |                  |                   | 1       |           |      |      |              | 1                   |
| 23 | SHAQUILLE         | 3                           | 3                           | 100%                          |                   | 1                             |                  |                   |                   | 2                |                   |                  |                   |         | 2         | 1    | 3    |              |                     |