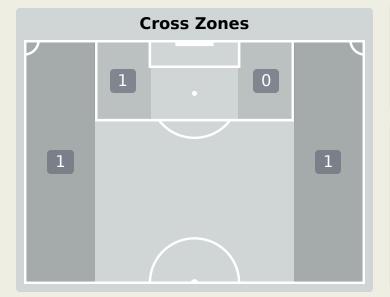

## **Crosses (Open Play)**

## Cabo Verde

| #  | Player                  | Inswing | Outswing | Driven | Lofted | Cutback | Push<br>Cross | Total<br>Attempted |
|----|-------------------------|---------|----------|--------|--------|---------|---------------|--------------------|
| 1  | VOZINHA                 | 0       | 0        | 0      | 0      | 0       | 0             | 0                  |
| 4  | PICO                    |         |          |        |        |         |               |                    |
| 5  | LOGAN COSTA             |         |          |        |        |         |               |                    |
| 7  | JOVANE CABRAL           |         |          |        |        |         | 1             | 1                  |
| 8  | JOAO PAULO<br>FERNANDES |         | 1        |        |        |         |               | 1                  |
| 10 | JAMIRO MONTEIRO         |         |          |        |        |         |               |                    |
| 14 | DEROY DUARTE            |         |          |        |        |         |               |                    |
| 20 | RYAN MENDES             |         |          |        | 1      |         |               | 1                  |
| 21 | ВЕВЕ                    |         |          |        |        |         |               |                    |
| 23 | STEVEN MOREIRA          |         |          |        |        |         |               |                    |
| 26 | KEVIN PINA              |         |          |        |        |         |               |                    |
| 9  | BENCHIMOL               |         |          |        |        |         |               |                    |
| 11 | GARRY RODRIGUES         |         |          |        |        |         |               |                    |
| 13 | CUCA                    |         |          |        |        |         |               |                    |
| 17 | WILLY SEMEDO            |         |          |        |        |         |               |                    |
| 18 | KENNY ROCHA SANTOS      |         |          |        |        |         |               |                    |