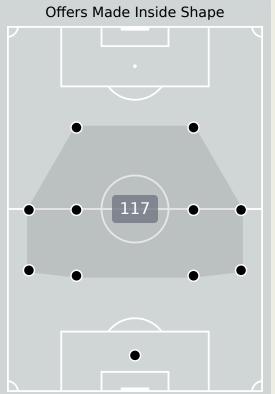

## **Offering to Receive**

| ived  | RIGH        |
|-------|-------------|
| Shape | Offers Made |
|       |             |
|       |             |

| #  | Player                  | Offers<br>Made | Offers<br>Received | % Made & Received |
|----|-------------------------|----------------|--------------------|-------------------|
| 1  | VOZINHA                 | 0              | 0                  | 0%                |
| 4  | PICO                    | 2              | 2                  | 100%              |
| 5  | LOGAN COSTA             | 8              | 1                  | 12.5%             |
| 7  | JOVANE CABRAL           | 17             | 4                  | 23.5%             |
| 8  | JOAO PAULO<br>FERNANDES | 9              | 0                  | 0%                |
| 10 | JAMIRO MONTEIRO         | 18             | 8                  | 44.4%             |
| 14 | DEROY DUARTE            | 21             | 10                 | 47.6%             |
| 20 | RYAN MENDES             | 31             | 20                 | 64.5%             |
| 21 | BEBE                    | 5              | 4                  | 80%               |
| 23 | STEVEN MOREIRA          | 12             | 7                  | 58.3%             |
| 26 | KEVIN PINA              | 31             | 19                 | 61.3%             |
| 9  | BENCHIMOL               | 9              | 0                  | 0%                |
| 11 | GARRY RODRIGUES         | 12             | 6                  | 50%               |
| 13 | CUCA                    | 7              | 3                  | 42.9%             |
| 17 | WILLY SEMEDO            | 3              | 3                  | 100%              |
| 18 | KENNY ROCHA SANTOS      | 21             | 11                 | 52.4%             |

| 37                             |
|--------------------------------|
| Offers Made in Defensive Third |

Offers Made in Middle Third