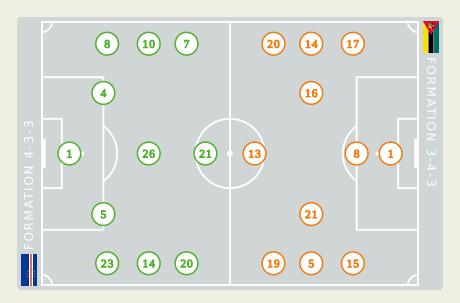

## **Cabo Verde**

#### STARTING

- ② 1 GK VOZINHA
- A DF PICO
- 5 DF LOGAN COSTA
- 7 FW JOVANE CABRAL 61' + 75'
- 8 MF JOAO PAULO FERNANDES
- 10 MF JAMIRO MONTEIRO 
   ↓ 80¹
- 2 14 MF DEROY DUARTE + 80'
- 20 FW RYAN MENDES (C) 51'
- 21 FW BEBE 32' + 58'
- 23 DF STEVEN MOREIRA + 75°
- 26 MF KEVIN PINA 69'

#### STARTING

- ERNANI GK 1
- 78' BRUNO LANGA DF 5
  - EDMILSON DOVE DF 8 (
- **↓ 45'** STANLEY RATIFO FW 13
- 78' DOMINGOS MACANDZA DF 14
  - REINILDO MANDAVA DF 15 (
  - **↓ 67'** ALFONS AMADE DF 16 (S
    - (C) MEXER DF 17
    - **↓ 45'** WITI FW 19
    - GENY CATAMO FW 20
      - GUIMA MF 21 🙁

## **Mozambique**