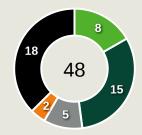

| 33.3%                |
| 20 | GENY CATAMO       | 40             | 13                 | 32.5%                |
| 21 | GUIMA             | 22             | 9                  | 40.9%                |
| 2  | NANANI            | 12             | 4                  | 33.3%                |
| 7  | DOMINGUES         | 18             | 9                  | 50%                  |
| 9  | LAU KING          | 3              | 1                  | 33.3%                |
| 18 | GILDO             | 9              | 3                  | 33.3%                |
| 23 | SHAQUILLE         | 8              | 2                  | 25%                  |



Offers Made in Middle Third



#### **Movement to Receive**

## Cabo Verde

#### **Movement Types by Phase**



#### **Progression Phase**



#### **Build Up Phase**





#### **Top Ranked Players**

61

| Туре       | Player          | Movements |
|------------|-----------------|-----------|
| In Front   | 26 KEVIN PINA   | 18        |
| In Between | 26 KEVIN PINA   | 12        |
| Out to In  | 20 RYAN MENDES  | 2         |
| In to Out  | 14 DEROY DUARTE | 3         |
| In Behind  | 9 BENCHIMOL     | 8         |



#### **Movement to Receive**

## **Mozambique**

#### **Movement Types by Phase**



#### **Progression Phase**



#### **Build Up Phase**







#### **Top Ranked Players**

| Туре       | Player               | Movements |
|------------|----------------------|-----------|
| In Front   | 16 ALFONS AMADE      | 17        |
| In Between | 16 ALFONS AMADE      | 12        |
| Out to In  | 14 DOMINGOS MACANDZA | 1