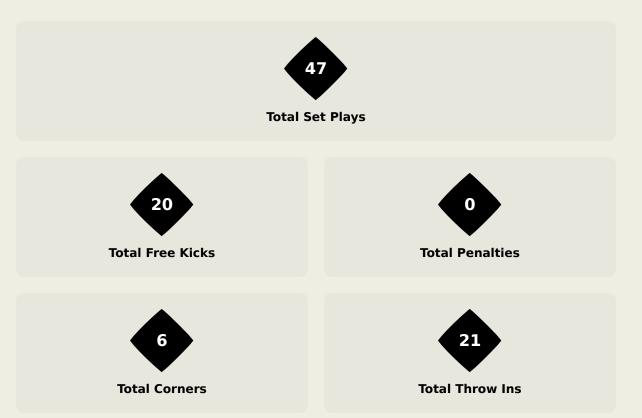

### **SET PLAYS**

#### **Set Plays**

| Free Kicks          |       |  |  |  |  |  |  |  |
|---------------------|-------|--|--|--|--|--|--|--|
| Туре                | Total |  |  |  |  |  |  |  |
| Direct              | 15    |  |  |  |  |  |  |  |
| Direct (on target)  | 1     |  |  |  |  |  |  |  |
| Direct (off target) | 1     |  |  |  |  |  |  |  |
| Indirect            | 2     |  |  |  |  |  |  |  |

### Cabo Verde

| Corners              |                |                    |       |  |  |  |  |  |  |  |  |  |
|----------------------|----------------|--------------------|-------|--|--|--|--|--|--|--|--|--|
| Delivery Type        | From Left Side | From Right<br>Side | Total |  |  |  |  |  |  |  |  |  |
| Direct to Area       |                | 1                  | 1     |  |  |  |  |  |  |  |  |  |
| Short                |                |                    |       |  |  |  |  |  |  |  |  |  |
| Edge of Penalty Area |                |                    |       |  |  |  |  |  |  |  |  |  |

| Corners        | 5     |
|----------------|-------|
| Delivery Style | Total |
| Inswing        |       |
| Outswing       | 1     |
| Driven         |       |