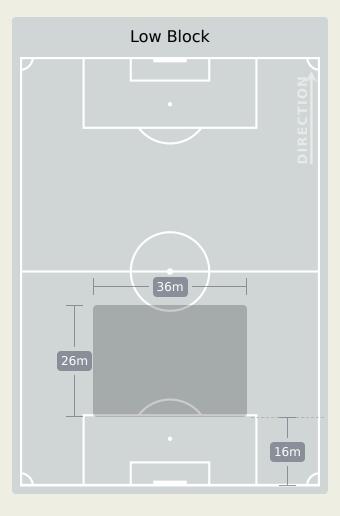

|
| 14 | DOMINGOS MACANDZA | 3                     |
| 15 | REINILDO MANDAVA  | 8                     |
| 16 | ALFONS AMADE      | 2                     |
| 17 | MEXER             | 8                     |
| 19 | WITI              | 1                     |
| 20 | GENY CATAMO       | 1                     |
| 21 | GUIMA             | 1                     |
| 2  | NANANI            |                       |
| 7  | DOMINGUES         | 2                     |
| 9  | LAU KING          |                       |
| 18 | GILDO             | 1                     |
| 23 | SHAQUILLE         | 2                     |





Possession Regain

## **Most Possession Regains EDMILSON DOVE** CENTRE BACK

## **Defensive Line Height & Team Length**









## **Defensive Line Height & Team Length**









#### **Defensive Pressure**







Most Direct
Pressures

9
DEROY DUARTE
RIGHT MIDFIELD

Pressures
7
REINILDO MANDAVA
LEFT BACK

**Most Direct** 







# **GOALKEEPING**





## **Goalkeeping Involvement**



#### **Cabo Verde GK Involvement Timeline**







#### **Mozambique GK Involvement Timeline**





## **Goalkeeping Distribution**

**Kick from Feet** 

# Complete Incomplete Play Onto Play Into Play Around Play Through Play Beyond Other



Drop Kick









## **Goalkeeping Distribution**

**Kick from Feet** 









Over Arm

Under Arm

Side Arm

Chest







#### **Goal Prevention**







### **Goal Prevention**













| Total Attempts on Goal | Total Goal    | Save & | Deflect & | Save &  | Save    | No Save |
|------------------------|---------------|--------|-------