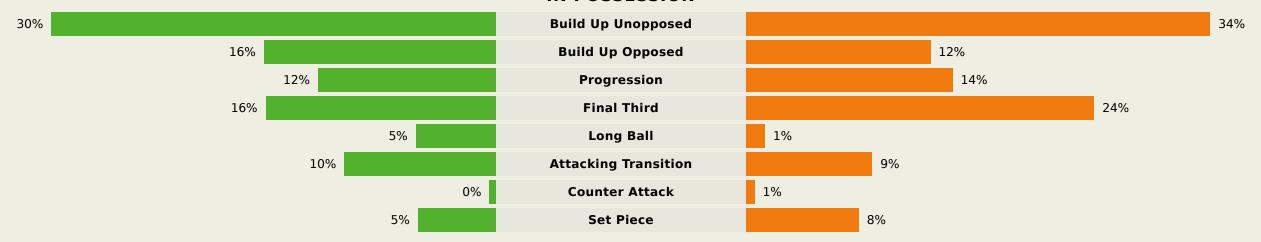

|  |  |  |  |  |
| 3         |     | Defensive Line Breaks                          |       | 9         |  |  |  |  |  |
| 78        |     | Receptions in the Final Third                  |       | 115       |  |  |  |  |  |
| 4         |     | Crosses                                        |       | 27        |  |  |  |  |  |
| 12        |     | Ball Progressions                              |       |           |  |  |  |  |  |
| 194 (56)  | Def | Defensive Pressures Applied (Direct Pressures) |       |           |  |  |  |  |  |
| 62        |     | Forced Turnovers                               |       |           |  |  |  |  |  |
| 49        |     | Second Balls                                   |       |           |  |  |  |  |  |



## **Phases of Play**



#### **IN POSSESSION**



#### **OUT OF POSSESSION**





# IN POSSESSION





## In Possession Line Height & Team Length









## In Possession Line Height & Team Length











Attempted Line Breaks 87









Attempted Line Breaks 6
Inside Shape 0
Outside Shape 6



Attempted Line Breaks 53
Inside Shape 30
Outside Shape 23



Attempted Line Breaks 28
Inside Shape 15
Outside Shape 13





Attempted Line Breaks 10
Inside Shape 5
Outside Shape 5

Attempted Line Breaks 108









| Attempted Line Breaks | 73 |
|-----------------------|----|
| Inside Shape          | 41 |
| Outside Shape         | 32 |



| Attempted Line Breaks | 25 |
|-----------------------|----|
| Inside Shape          | 19 |
| Outside Shape         | 6  |





|    |                      |                             |