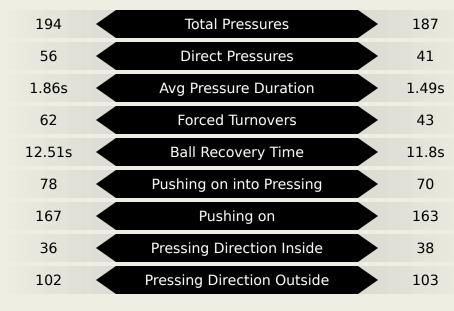

#### **Defensive Pressure**

Most Direct
Pressures

9
DEROY DUARTE
RIGHT MIDFIELD

Pressures
7
REINILDO MANDAVA
LEFT BACK

**Most Direct** 