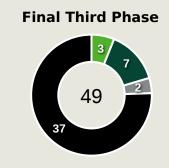

|
| 18 | GILDO             | 9              | 3                  | 33.3%                |
| 23 | SHAQUILLE         | 8              | 2                  | 25%                  |



Offers Made in Middle Third



#### **Movement to Receive**

## Cabo Verde

#### **Movement Types by Phase**



#### **Progression Phase**



#### **Build Up Phase**





#### **Top Ranked Players**

61

| Туре       | Player          | Movements |
|------------|-----------------|-----------|
| In Front   | 26 KEVIN PINA   | 18        |
| In Between | 26 KEVIN PINA   | 12        |
| Out to In  | 20 RYAN MENDES  | 2         |
| In to Out  | 14 DEROY DUARTE | 3         |
| In Behind  | 9 BENCHIMOL     | 8         |



#### **Movement to Receive**

## **Mozambique**

#### **Movement Types by Phase**



#### **Progression Phase**



#### **Build Up Phase**







#### **Top Ranked Players**

| Туре       | Player               | Movements |
|------------|----------------------|-----------|
| In Front   | 16 ALFONS AMADE      | 17        |
| In Between | 16 ALFONS AMADE      | 12        |
| Out to In  | 14 DOMINGOS MACANDZA | 1         |
| In to Out  | 20 GENY CATAMO       | 3         |
| In Behind  | 20 GENY CATAMO       | 15        |





# **OUT OF POSSESSION**





### **Defensive Actions**





















| <b>Most Possession Regains</b> |  |  |  |  |  |
|--------------------------------|--|--|--|--|--|
| 10                             |  |  |  |  |  |
| VOZINHA                        |  |  |  |  |  |
| GOALKEEPER                     |  |  |  |  |  |

| #  | Player