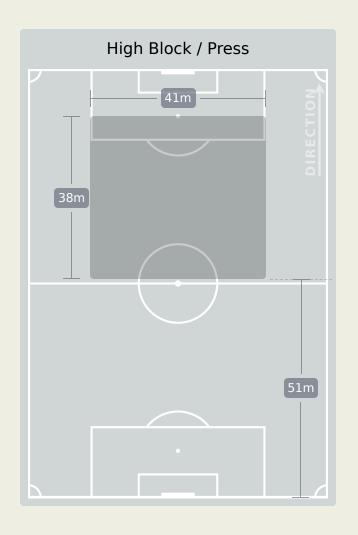

|
| 14 | DOMINGOS MACANDZA | 3                     |
| 15 | REINILDO MANDAVA  | 8                     |
| 16 | ALFONS AMADE      | 2                     |
| 17 | MEXER             | 8                     |
| 19 | WITI              | 1                     |
| 20 | GENY CATAMO       | 1                     |
| 21 | GUIMA             | 1                     |
| 2  | NANANI            |                       |
| 7  | DOMINGUES         | 2                     |
| 9  | LAU KING          |                       |
| 18 | GILDO             | 1                     |
| 23 | SHAQUILLE         | 2                     |





Possession Regain

## **Most Possession Regains EDMILSON DOVE** CENTRE BACK

## **Defensive Line Height & Team Length**









## **Defensive Line Height & Team Length**









#### **Defensive Pressure**







Most Direct
Pressures

9
DEROY DUARTE
RIGHT MIDFIELD

Pressures
7
REINILDO MANDAVA
LEFT BACK

**Most Direct** 







# **GOALKEEPING**





## **Goalkeeping Involvement**



#### **Cabo Verde GK Involvement Timeline**







#### **Mozambique GK Involvement Timeline**





## **Goalkeeping Distribution**

**Kick from Feet** 

# Complete Incomplete Play Onto Play Into Play Around Play Through Play Beyond Other



Drop Kick









## **Goalkeeping Distribution**

**Kick from Feet** 









Over Arm

Under Arm

Side Arm

Chest







#### **Goal Prevention**







### **Goal Prevention**













| Total Attempts on Goal | Total Goal    | Save & | Deflect & | Save &  | Save    | No Save |
|------------------------|---------------|--------|---