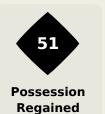

### **Defensive Actions**

| <b>Most Possession Regains</b> |  |  |  |  |  |
|--------------------------------|--|--|--|--|--|
| 10                             |  |  |  |  |  |
| VOZINHA                        |  |  |  |  |  |
| GOALKEEPER                     |  |  |  |  |  |

| #  | Player               | Total<br>Possession<br>Regains |
|----|----------------------|--------------------------------|
| 1  | VOZINHA              | 10                             |
| 4  | PICO                 | 7                              |
| 5  | LOGAN COSTA          | 1                              |
| 7  | JOVANE CABRAL        | 5                              |
| 8  | JOAO PAULO FERNANDES | 4                              |
| 10 | JAMIRO MONTEIRO      | 2                              |
| 14 | DEROY DUARTE         | 5                              |
| 20 | RYAN MENDES          | 2                              |
| 21 | BEBE                 | 1                              |
| 23 | STEVEN MOREIRA       | 2                              |
| 26 | KEVIN PINA           | 8                              |
| 9  | BENCHIMOL            |                                |
| 11 | GARRY RODRIGUES      |                                |
| 13 | CUCA                 | 3                              |
| 17 | WILLY SEMEDO         | 1                              |
| 18 | KENNY ROCHA SANTOS   |                                |