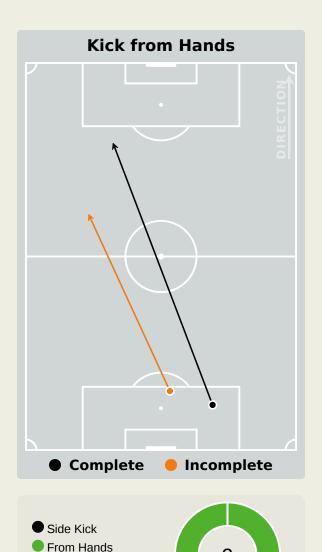

|
| 9  | LAU KING          |                       |
| 18 | GILDO             | 1                     |
| 23 | SHAQUILLE         | 2                     |





Possession Regain

## **Most Possession Regains EDMILSON DOVE** CENTRE BACK

## **Defensive Line Height & Team Length**









## **Defensive Line Height & Team Length**









#### **Defensive Pressure**







Most Direct
Pressures

9
DEROY DUARTE
RIGHT MIDFIELD

Pressures
7
REINILDO MANDAVA
LEFT BACK

**Most Direct** 







# **GOALKEEPING**





## **Goalkeeping Involvement**



#### **Cabo Verde GK Involvement Timeline**







#### **Mozambique GK Involvement Timeline**





## **Goalkeeping Distribution**

**Kick from Feet** 

# Complete Incomplete Play Onto Play Into Play Around Play Through Play Beyond Other



Drop Kick









## **Goalkeeping Distribution**

**Kick from Feet** 









Over Arm

Under Arm

Side Arm

Chest







#### **Goal Prevention**







### **Goal Prevention**













| Total Attempts on Goal | Total Goal    | Save & | Deflect & | Save &  | Save    | No Save |
|------------------------|---------------|--------|-----------|---------|---------|---------|
| Faced                  | Interventions | Retain | Retain    | Deflect | Attempt | Attempt |
| <br>11                 | 3             | 0      | 0         | 3       | 4       | 4       |

### **Aerial Control**









#### **Delivery Types Faced**

| Total | In Swing | Out Swing | Driven | Lofted | Cutback | Push |
|-------|----------|-----------|--------|--------|---------|------|
| 27    | 4        | 10