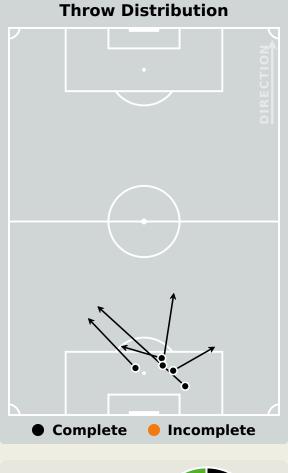

9  | LAU KING          |                       |
| 18 | GILDO             | 1                     |
| 23 | SHAQUILLE         | 2                     |





Possession Regain

## **Most Possession Regains EDMILSON DOVE** CENTRE BACK

## **Defensive Line Height & Team Length**









## **Defensive Line Height & Team Length**









#### **Defensive Pressure**







Most Direct
Pressures

9
DEROY DUARTE
RIGHT MIDFIELD

Pressures
7
REINILDO MANDAVA
LEFT BACK

**Most Direct** 







# **GOALKEEPING**





## **Goalkeeping Involvement**



#### **Cabo Verde GK Involvement Timeline**







#### **Mozambique GK Involvement Timeline**





## **Goalkeeping Distribution**

**Kick from Feet** 

# Complete Incomplete Play Onto Play Into Play Around Play Through Play Beyond Other



Drop Kick









## **Goalkeeping Distribution**

**Kick from Feet** 









Over Arm

Under Arm

Side Arm

Chest







#### **Goal Prevention**







### **Goal Prevention**













| Total Attempts on Goal | Total Goal    | Save & | Deflect & | Save &  | Save    | No Save |
|------------------------|---------------|--------|-----------|---------|---------|---------|
| Faced                  | Interventions | Retain | Retain    | Deflect | Attempt | Attempt |
| <br>11                 | 3             | 0      | 0         | 3       | 4       | 4       |

### **Aerial Control**









#### **Delivery Types Faced**

| Total | In Swing | Out Swing | Driven | Lofted | Cutback | Push |
|-------|----------|-----------|--------|--------|---------|------|
| 27    | 4        | 10        | 1      |