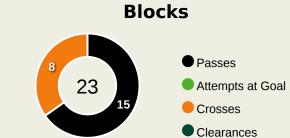

PINA   | 18        |
| In Between | 26 KEVIN PINA   | 12        |
| Out to In  | 20 RYAN MENDES  | 2         |
| In to Out  | 14 DEROY DUARTE | 3         |
| In Behind  | 9 BENCHIMOL     | 8         |



#### **Movement to Receive**

## **Mozambique**

#### **Movement Types by Phase**



#### **Progression Phase**



#### **Build Up Phase**







#### **Top Ranked Players**

| Туре       | Player               | Movements |
|------------|----------------------|-----------|
| In Front   | 16 ALFONS AMADE      | 17        |
| In Between | 16 ALFONS AMADE      | 12        |
| Out to In  | 14 DOMINGOS MACANDZA | 1         |
| In to Out  | 20 GENY CATAMO       | 3         |
| In Behind  | 20 GENY CATAMO       | 15        |





# **OUT OF POSSESSION**





### **Defensive Actions**





















| <b>Most Possession Regains</b> |  |  |  |  |  |
|--------------------------------|--|--|--|--|--|
| 10                             |  |  |  |  |  |
| VOZINHA                        |  |  |  |  |  |
| GOALKEEPER                     |  |  |  |  |  |

| #  | Player               | Total<br>Possession<br>Regains |
|----|----------------------|--------------------------------|
| 1  | VOZINHA              | 10                             |
| 4  | PICO                 | 7                              |
| 5  | LOGAN COSTA          | 1                              |
| 7  | JOVANE CABRAL        | 5                              |
| 8  | JOAO PAULO FERNANDES | 4                              |
| 10 | JAMIRO MONTEIRO      | 2                              |
| 14 | DEROY DUARTE         | 5