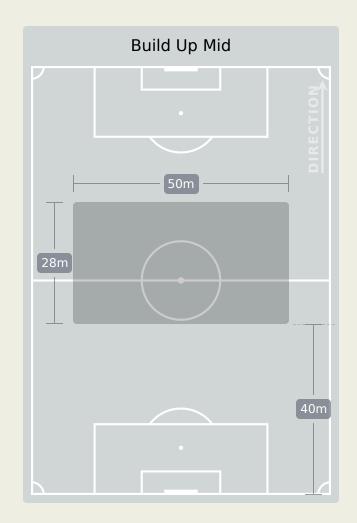

|  |  |  |  |  |
| 78        |     | Receptions in the Final Third                  |       | 115       |  |  |  |  |  |
| 4         |     | Crosses                                        |       | 27        |  |  |  |  |  |
| 12        |     | Ball Progressions                              |       |           |  |  |  |  |  |
| 194 (56)  | Def | Defensive Pressures Applied (Direct Pressures) |       |           |  |  |  |  |  |
| 62        |     | Forced Turnovers                               |       |           |  |  |  |  |  |
| 49        |     | Second Balls                                   |       |           |  |  |  |  |  |



## **Phases of Play**



#### **IN POSSESSION**



#### **OUT OF POSSESSION**





# IN POSSESSION





## In Possession Line Height & Team Length









## In Possession Line Height & Team Length











Attempted Line Breaks 87









Attempted Line Breaks 6
Inside Shape 0
Outside Shape 6



Attempted Line Breaks 53
Inside Shape 30
Outside Shape 23



Attempted Line Breaks 28
Inside Shape 15
Outside Shape 13





Attempted Line Breaks 10
Inside Shape 5
Outside Shape 5

Attempted Line Breaks 108









| Attempted Line Breaks | 73 |
|-----------------------|----|
| Inside Shape          | 41 |
| Outside Shape         | 32 |



| Attempted Line Breaks | 25 |
|-----------------------|----|
| Inside Shape          | 19 |
| Outside Shape         | 6  |





|    |                      |                             |                             |                               |                   | 4 U                           | nits