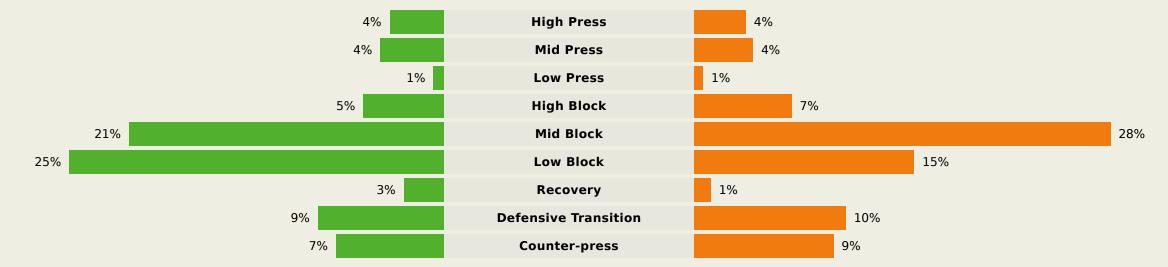

|     | Defensive Line Breaks                          |       | 9         |  |  |  |  |  |
| 78        |     | Receptions in the Final Third                  |       | 115       |  |  |  |  |  |
| 4         |     | Crosses                                        |       | 27        |  |  |  |  |  |
| 12        |     | Ball Progressions                              |       |           |  |  |  |  |  |
| 194 (56)  | Def | Defensive Pressures Applied (Direct Pressures) |       |           |  |  |  |  |  |
| 62        |     | Forced Turnovers                               |       |           |  |  |  |  |  |
| 49        |     | Second Balls                                   |       |           |  |  |  |  |  |



## **Phases of Play**



#### **IN POSSESSION**



#### **OUT OF POSSESSION**





# IN POSSESSION





## In Possession Line Height & Team Length









## In Possession Line Height & Team Length











Attempted Line Breaks 87









Attempted Line Breaks 6
Inside Shape 0
Outside Shape 6



Attempted Line Breaks 53
Inside Shape 30
Outside Shape 23



Attempted Line Breaks 28
Inside Shape 15
Outside Shape 13





Attempted Line Breaks 10
Inside Shape 5
Outside Shape 5

Attempted Line Breaks 108









| Attempted Line Breaks | 73 |
|-----------------------|----|
| Inside Shape          | 41 |
| Outside Shape         | 32 |



| Attempted Line Breaks | 25 |
|-----------------------|----|
| Inside Shape          | 19 |
| Outside Shape         | 6  |





|    |                      |                             |                             |