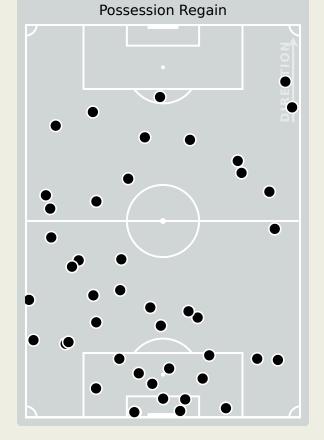

### **Defensive Actions**

| <b>Most Possession Regains</b> |  |  |  |  |  |
|--------------------------------|--|--|--|--|--|
| 10                             |  |  |  |  |  |
| VOZINHA                        |  |  |  |  |  |
| GOALKEEPER                     |  |  |  |  |  |

| #  | Player               | Total<br>Possession<br>Regains |
|----|----------------------|--------------------------------|
| 1  | VOZINHA              | 10                             |
| 4  | PICO                 | 7                              |
| 5  | LOGAN COSTA          | 1                              |
| 7  | JOVANE CABRAL        | 5                              |
| 8  | JOAO PAULO FERNANDES | 4                              |
| 10 | JAMIRO MONTEIRO      | 2                              |
| 14 | DEROY DUARTE         | 5                              |
| 20 | RYAN MENDES          | 2                              |
| 21 | BEBE                 | 1                              |
| 23 | STEVEN MOREIRA       | 2                              |
| 26 | KEVIN PINA           | 8                              |
| 9  | BENCHIMOL            |                                |
| 11 | GARRY RODRIGUES      |                                |
| 13 | CUCA                 | 3                              |
| 17 | WILLY SEMEDO         | 1                              |
| 18 | KENNY ROCHA SANTOS   |                                |

Possession Regain

## **Most Possession Regains EDMILSON DOVE** CENTRE BACK