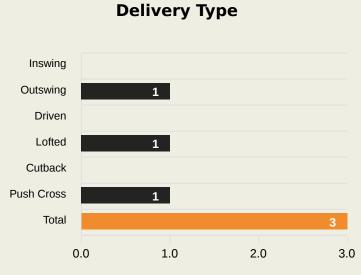

## **Crosses (Open Play)**

## Cabo Verde

| #  | Player                  | Inswing | Outswing | Driven | Lofted | Cutback | Push<br>Cross | Total<br>Attempted |
|----|-------------------------|---------|----------|--------|--------|---------|---------------|--------------------|
| 1  | VOZINHA                 | 0       | 0        | 0      | 0      | 0       | 0             | 0                  |
| 4  | PICO                    |         |          |        |        |         |               |                    |
| 5  | LOGAN COSTA             |         |          |        |        |         |               |                    |
| 7  | JOVANE CABRAL           |         |          |        |        |         | 1             | 1                  |
| 8  | JOAO PAULO<br>FERNANDES |         | 1        |        |        |         |               | 1                  |
| 10 | JAMIRO MONTEIRO         |         |          |        |        |         |               |                    |
| 14 | DEROY DUARTE            |         |          |        |        |         |               |                    |
| 20 | RYAN MENDES             |         |          |        | 1      |         |               | 1                  |
| 21 | ВЕВЕ                    |         |          |        |        |         |               |                    |
| 23 | STEVEN MOREIRA          |         |          |        |        |         |               |                    |
| 26 | KEVIN PINA              |         |          |        |        |         |               |                    |
| 9  | BENCHIMOL               |         |          |        |        |         |               |                    |
| 11 | GARRY RODRIGUES         |         |          |        |        |         |               |                    |
| 13 | CUCA                    |         |          |        |        |         |               |                    |
| 17 | WILLY SEMEDO            |         |          |        |        |         |               |                    |
| 18 | KENNY ROCHA SANTOS      |         |          |        |        |         |               |                    |