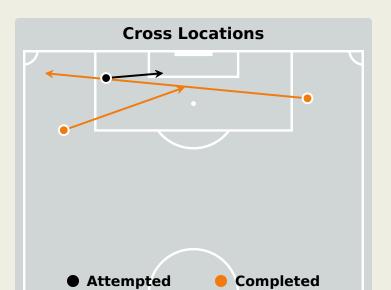

## **Crosses (Open Play)**

## Cabo Verde

| #  | Player                  | Inswing | Outswing | Driven | Lofted | Cutback | Push<br>Cross | Total<br>Attempted |
|----|-------------------------|---------|----------|--------|--------|---------|---------------|--------------------|
| 1  | VOZINHA                 | 0       | 0        | 0      | 0      | 0       | 0             | 0                  |
| 4  | PICO                    |         |          |        |        |         |               |                    |
| 5  | LOGAN COSTA             |         |          |        |        |         |               |                    |
| 7  | JOVANE CABRAL           |         |          |        |        |         | 1             | 1                  |
| 8  | JOAO PAULO<br>FERNANDES |         | 1        |        |        |         |               | 1                  |
| 10 | JAMIRO MONTEIRO         |         |          |        |        |         |               |                    |
| 14 | DEROY DUARTE            |         |          |        |        |         |               |                    |
| 20 | RYAN MENDES             |         |          |        | 1      |         |               | 1                  |
| 21 | ВЕВЕ                    |         |          |        |        |         |               |                    |
| 23 | STEVEN MOREIRA          |         |          |        |        |         |               |                    |
| 26 | KEVIN PINA              |         |          |        |        |         |               |                    |
| 9  | BENCHIMOL               |         |          |        |        |         |               |                    |
| 11 | GARRY RODRIGUES         |         |          |        |        |         |               |                    |
| 13 | CUCA                    |         |          |        |        |         |               |                    |
| 17 | WILLY SEMEDO            |         |          |        |        |         |               |                    |
| 18 | KENNY ROCHA SANTOS      |         |          |        |        |         |               |                    |