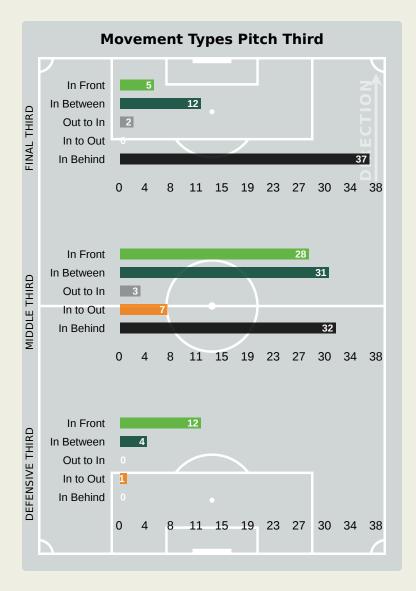

#### **Movement Types by Phase**

#### **Progression Phase**

#### **Build Up Phase**

#### **Top Ranked Players**

61

| Туре       | Player          | Movements |
|------------|-----------------|-----------|
| In Front   | 26 KEVIN PINA   | 18        |
| In Between | 26 KEVIN PINA   | 12        |
| Out to In  | 20 RYAN MENDES  | 2         |
| In to Out  | 14 DEROY DUARTE | 3         |
| In Behind  | 9 BENCHIMOL     | 8         |