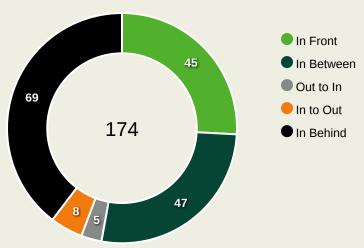

#### **Top Ranked Players**

| Туре       | Player               | Movements |
|------------|----------------------|-----------|
| In Front   | 16 ALFONS AMADE      | 17        |
| In Between | 16 ALFONS AMADE      | 12        |
| Out to In  | 14 DOMINGOS MACANDZA | 1         |
| In to Out  | 20 GENY CATAMO       | 3         |
| In Behind  | 20 GENY CATAMO       | 15        |