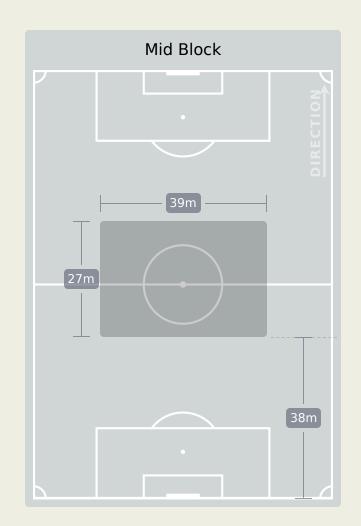

|
| 13 | STANLEY RATIFO    |                       |
| 14 | DOMINGOS MACANDZA | 3                     |
| 15 | REINILDO MANDAVA  | 8                     |
| 16 | ALFONS AMADE      | 2                     |
| 17 | MEXER             | 8                     |
| 19 | WITI              | 1                     |
| 20 | GENY CATAMO       | 1                     |
| 21 | GUIMA             | 1                     |
| 2  | NANANI            |                       |
| 7  | DOMINGUES         | 2                     |
| 9  | LAU KING          |                       |
| 18 | GILDO             | 1                     |
| 23 | SHAQUILLE         | 2                     |





Possession Regain

## **Most Possession Regains EDMILSON DOVE** CENTRE BACK

## **Defensive Line Height & Team Length**









## **Defensive Line Height & Team Length**









#### **Defensive Pressure**







Most Direct
Pressures

9
DEROY DUARTE
RIGHT MIDFIELD

Pressures
7
REINILDO MANDAVA
LEFT BACK

**Most Direct** 







# **GOALKEEPING**





## **Goalkeeping Involvement**



#### **Cabo Verde GK Involvement Timeline**







#### **Mozambique GK Involvement Timeline**





## **Goalkeeping Distribution**

**Kick from Feet** 

# Complete Incomplete Play Onto Play Into Play Around Play Through Play Beyond Other



Drop Kick









## **Goalkeeping Distribution**

**Kick from Feet** 









Over Arm

Under Arm

Side Arm

Chest







#### **Goal Prevention**







### **Goal Prevention**













| Total Attempts on Goal | Total Goal    | Save & | Deflect & | Save &  | Save    | No Save |
|---