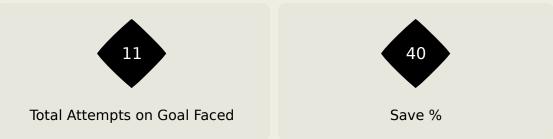

#### **Goal Prevention**

### **Goal Prevention**

| Total Attempts on Goal | Total Goal    | Save & | Deflect & | Save &  | Save    | No Save |
|------------------------|---------------|--------|-----------|---------|---------|---------|
| Faced                  | Interventions | Retain | Retain    | Deflect | Attempt | Attempt |
| <br>11                 | 3             | 0      | 0         | 3       | 4       | 4       |