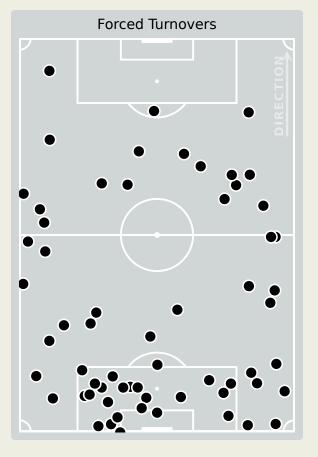

#### **Possession**

| Total     | 43% | 9.3%                                           | 47.7% | Total     |  |  |  |  |  |
|-----------|-----|------------------------------------------------|-------|-----------|--|--|--|--|--|
| 3         |     | Goals                                          |       |           |  |  |  |  |  |
| 11 (5)    |     | Attempts at Goal (On Target)                   |       | 8 (2)     |  |  |  |  |  |
| 449 (387) |     | Total Passes (Complete)                        |       | 441 (379) |  |  |  |  |  |
| 86 %      |     | Pass Completion %                              |       |           |  |  |  |  |  |
| 61        |     | Completed Line Breaks                          |       |           |  |  |  |  |  |
| 3         |     | Defensive Line Breaks                          |       | 9         |  |  |  |  |  |
| 78        |     | Receptions in the Final Third                  |       | 115       |  |  |  |  |  |
| 4         |     | Crosses                                        |       | 27        |  |  |  |  |  |
| 12        |     | Ball Progressions                              |       |           |  |  |  |  |  |
| 194 (56)  | Def | Defensive Pressures Applied (Direct Pressures) |       |           |  |  |  |  |  |
| 62        |     | Forced Turnovers                               |       |           |  |  |  |  |  |
| 49        |     | Second Balls                                   |       |           |  |  |  |  |  |

#### **Defensive Pressure**

Most Direct
Pressures

9
DEROY DUARTE
RIGHT MIDFIELD

Pressures
7
REINILDO MANDAVA
LEFT BACK

**Most Direct** 