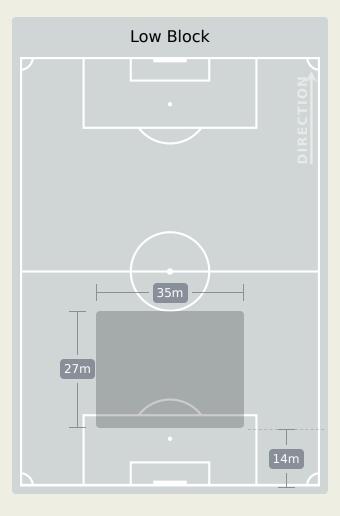

|
| 13 | STANLEY RATIFO    |                       |
| 14 | DOMINGOS MACANDZA | 3                     |
| 15 | REINILDO MANDAVA  | 8                     |
| 16 | ALFONS AMADE      | 2                     |
| 17 | MEXER             | 8                     |
| 19 | WITI              | 1                     |
| 20 | GENY CATAMO       | 1                     |
| 21 | GUIMA             | 1                     |
| 2  | NANANI            |                       |
| 7  | DOMINGUES         | 2                     |
| 9  | LAU KING          |                       |
| 18 | GILDO             | 1                     |
| 23 | SHAQUILLE         | 2                     |





Possession Regain

## **Most Possession Regains EDMILSON DOVE** CENTRE BACK

## **Defensive Line Height & Team Length**









## **Defensive Line Height & Team Length**









#### **Defensive Pressure**







Most Direct
Pressures

9
DEROY DUARTE
RIGHT MIDFIELD

Pressures
7
REINILDO MANDAVA
LEFT BACK

**Most Direct** 







# **GOALKEEPING**





## **Goalkeeping Involvement**



#### **Cabo Verde GK Involvement Timeline**







#### **Mozambique GK Involvement Timeline**





## **Goalkeeping Distribution**

**Kick from Feet** 

# Complete Incomplete Play Onto Play Into Play Around Play Through Play Beyond Other



Drop Kick









## **Goalkeeping Distribution**

**Kick from Feet** 









Over Arm

Under Arm

Side Arm

Chest







#### **Goal Prevention**







### **Goal Prevention**













| Total Attempts on Goal | Total Goal    | Save & | Deflect & | Save &  | Save    | No Save |
|-----