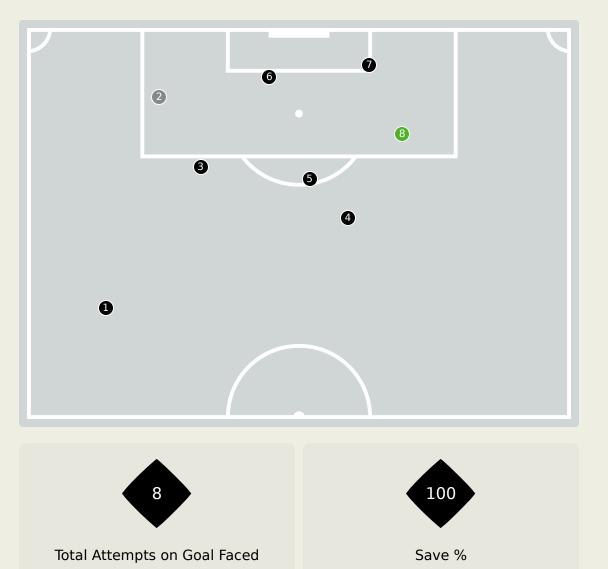

#### **Goal Prevention**

### **Goal Prevention**

| Total Attempts on Goal | Total Goal    | Save & | Deflect & | Save &  | Save    | No Save |
|------------------------|---------------|--------|-----------|---------|---------|---------|
| Faced                  | Interventions | Retain | Retain    | Deflect | Attempt | Attempt |
| <br>11                 | 3             | 0      | 0         | 3       | 4       | 4       |