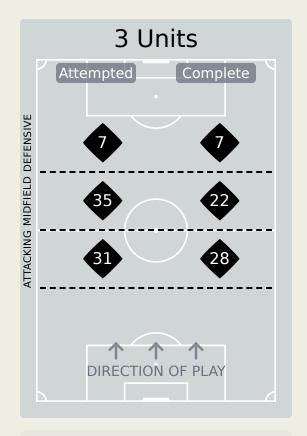

## In Possession Line Height & Team Length

## In Possession Line Height & Team Length

Attempted Line Breaks 87

Attempted Line Breaks 6
Inside Shape 0
Outside Shape 6

Attempted Line Breaks 53
Inside Shape 30
Outside Shape 23

Attempted Line Breaks 28
Inside Shape 15
Outside Shape 13

Attempted Line Breaks 10
Inside Shape 5
Outside Shape 5

Attempted Line Breaks 108

| Attempted Line Breaks | 73 |
|-----------------------|----|
| Inside Shape          | 41 |
| Outside Shape         | 32 |

| Attempted Line Breaks | 25 |
|-----------------------|----|
| Inside Shape          | 19 |
| Outside Shape         | 6  |

|    |                      |                             |                             |                               |                   | 4 U                           | nits             |                   |                   | 3 Units          |                   | 2 ل              | Inits             |         | Direction |      | Di   | stribution | Туре                |
|----|----------------------|-----------------------------|-----------------------------|-------------------------------|-------------------|-------------------------------|------------------|-------------------|-------------------|------------------|-------------------|------------------|-------------------|---------|-----------|------|------|------------|---------------------|
| #  | Player               | Line<br>Breaks<br>Attempted | Line<br>Breaks<br>Completed | Line Break<br>Completion<br>% | Attacking<br>Line | Attacking<br>Midfield<br>Line | Midfield<br>Line | Defensive<br>Line | Attacking<br>Line | Midfield<br>Line | Defensive<br>Line | Midfield<br>Line | Defensive<br>Line | Through | Around    | Over | Pass | Cross      | Ball<br>Progression |
| 1  | VOZINHA              | 16                          | 8                           | 50%                           | 1                 | 1                             |                  | 1                 | 6                 | 4                |                   | 3                |                   | 2       | 1         | 13   | 16   |            |                     |
| 4  | PICO                 | 7                           | 3                           | 42%                           |                   |                               |                  | 1                 | 2                 | 1                | 1                 | 2                |                   |         | 3         | 4    | 7    |            |                     |
| 5  | LOGAN COSTA          | 11                          | 7                           | 63%                           |                   |                               |                  |                   | 4                 | 3                |                   | 3                | 1                 | 3       | 3         | 5    | 11   |            |                     |
| 7  | JOVANE CABRAL        | 4                           | 3                           | 75%                           |                   |                               |                  |                   |                   | 1                | 1                 | 2                |                   | 2       | 2         |      | 2    |            | 2                   |
| 8  | JOAO PAULO FERNANDES | 16                          | 15                          | 93%                           |                   | 1                             |                  |                   | 6                 | 5                |                   | 4                |                   | 2       | 12        | 2    | 14   |            | 2                   |
| 10 | JAMIRO MONTEIRO      | 2                           | 2                           | 100%                          |                   |                               |                  |                   |                   |                  |                   | 2                |                   |         |           | 2    | 2    |            |                     |
| 14 | DEROY DUARTE         | 5                           | 3                           | 60%                           |                   |                               |                  |                   | 1                 | 2                |                   | 2                |                   | 2       | 1         | 2    | 5    |            |                     |
| 20 | RYAN MENDES          | 5                           | 2                           | 40%                           |                   |                               |                  |                   | 1                 | 2                | 1                 | 1                |                   | 3       |           | 2    | 5    |            |                     |
| 21 | BEBE                 | 1                           | 1                           | 100%                          |                   |                               |                  |                   |                   |                  |                   | 1                |                   |         | 1         |      | 1    |            |                     |
| 23 | STEVEN MOREIRA       | 4                           | 4                           | 100%                          |                   |                               |                  |                   | 2                 | 1                |                   | 1                |                   | 1       | 2         | 1    | 4    |            |                     |
| 26 | KEVIN PINA           | 6                           | 5                           | 83%                           |                   |                               |                  |                   | 3                 | 1                |                   | 2                |                   | 5       |           | 1    | 6    |            |                     |
| 9  | BENCHIMOL            |                             |                             |                               |                   |                               |                  |                   |                   |                  |                   |                  |                   |         |           |      |      |            |                     |
| 11 | GARRY RODRIGUES      | 2                           | 2                           | 100%                          |                   |                               |                  |                   |                   | 2                |                   |                  |                   | 1       |           | 1    | 2    |            |                     |
| 13 | CUCA                 | 2                           |                             |                               |                   |                               |                  |                   |                   |                  |                   | 1                | 1                 |         |           | 2    | 2    |            |                     |
| 17 | WILLY SEMEDO         |                             |                             |                               |                   |                               |                  |                   |                   |                  |                   |                  |                   |         |           |      |      |            |                     |
| 18 | KENNY ROCHA SANTOS   | 6                           | 6                           | 100%                          |                   |                               | 1                |                   | 1                 | 1                | 1                 | 2                |                   | 1       | 3         | 2    | 6    |            |                     |

|    |                   |                             |                             |                               |                   | 4 U                           | nits             |                   |                   | 3 Units          |                   | 2 L              | Inits             |         | Direction |      | Di   | stribution ' | Туре                |
|----|-------------------|-----------------------------|-----------------------------|-------------------------------|-------------------|-------------------------------|------------------|-------------------|-------------------|------------------|-------------------|------------------|-------------------|---------|-----------|------|------|--------------|---------------------|
| #  | Player            | Line<br>Breaks<br>Attempted | Line<br>Breaks<br>Completed | Line Break<br>Completion<br>% | Attacking<br>Line | Attacking<br>Midfield<br>Line | Midfield<br>Line | Defensive<br>Line | Attacking<br>Line | Midfield<br>Line | Defensive<br>Line | Midfield<br>Line | Defensive<br>Line | Through | Around    | Over | Pass | Cross        | Ball<br>Progression |
| 1  | ERNANI            | 7                           | 3                           | 42%                           | 1                 | 1                             |                  |                   | 3                 | 2                |                   |                  |                   | 2       |           | 5    | 7    |              |                     |
| 5  | BRUNO LANGA       | 10                          | 6                           | 60%                           | 1                 | 1                             |                  |                   | 1                 | 3                | 1                 | 3                |                   | 3       | 4         | 3    | 9    |              | 1                   |
| 8  | EDMILSON DOVE     | 8                           | 7                           | 87%                           |                   |                               |                  |                   | 5                 | 2                |                   | 1                |                   | 2       | 3         | 3    | 8    |              |                     |
| 13 | STANLEY RATIFO    | 1                           |                             |                               |                   |                               |                  |                   |                   |                  |                   | 1                |                   |         |           | 1    | 1    |              |                     |
| 14 | DOMINGOS MACANDZA | 9                           | 7                           | 77%                           |                   |                               | 1                |                   | 3                 | 2                | 2                 | 1                |                   | 1       | 4         | 4    | 7    | 2            |                     |
| 15 | REINILDO MANDAVA  | 8                           | 5                           | 62%                           |                   |                               |                  |                   | 4                 | 2                |                   | 2                |                   | 1       | 3         | 4    | 8    |              |                     |
| 16 | ALFONS AMADE      | 9                           | 6                           | 66%                           |                   |                               |                  |                   | 3                 | 2                |                   | 4                |                   | 4       | 2         | 3    | 9    |              |                     |
| 17 | MEXER             | 14                          | 11                          | 78%                           |                   |                               |                  |                   | 7                 | 6                |                   | 1                |                   | 3       | 5         | 6    | 14   |              |                     |
| 19 | WITI              | 1                           | 1                           | 100%                          |                   |                               |                  | 1                 |                   |                  |                   |                  |                   | 1       |           |      | 1    |              |                     |
| 20 | GENY CATAMO       | 10                          | 8                           | 80%                           |                   |                               |                  |                   | 1                 | 5                | 1                 | 1                | 2                 | 8       | 1         | 1    | 9    |              | 1                   |
| 21 | GUIMA             | 17                          | 11                          | 64%                           |                   |                               |                  |                   | 4                 | 5                |                   | 6                | 2                 | 8       | 3         | 6    | 16   | 1            |                     |
| 2  | NANANI            | 1                           |                             |                               |                   |                               | 1                |                   |                   |                  |                   |                  |                   |         | 1         |      | 1    |              |                     |
| 7  | DOMINGUES         | 9                           | 7                           | 77%                           |                   |                               | 2                |                   |                   | 4                | 2                 | 1                |                   | 3       | 3         | 3    | 9    |              |                     |
| 9  | LAU KING          |                             |                             |                               |                   |                               |                  |                   |                   |                  |                   |                  |                   |         |           |      |      |              |                     |
| 18 | GILDO             | 1                           | 1                           | 100%                          |                   |                               |                  |                   |                   |                  | 1                 |                  |                   | 1       |           |      |      |              | 1                   |
| 23 | SHAQUILLE         | 3                           | 3                           | 100%                          |                   | 1                             |                  |                   |                   | 2                |                   |                  |                   |         | 2         | 1    | 3    |              |                     |