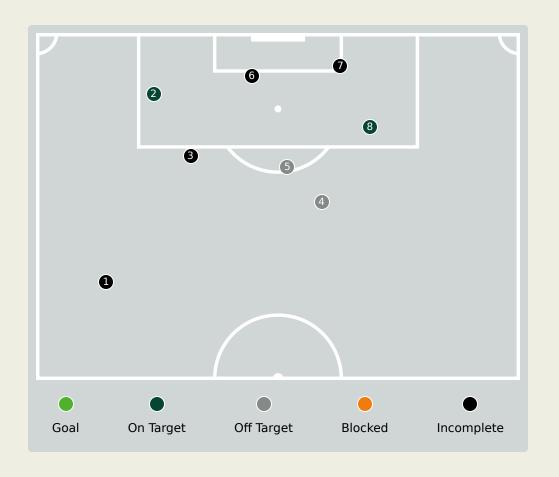

| Key | Outcome    | Shots |
|-----|------------|-------|
| •   | Goals      | 0     |
| •   | On Target  | 2     |
| •   | Off Target | 2     |
| •   | Blocked    | 0     |
| •   | Incomplete | 4     |

| Time | Player               | Outcome                           | Body Part  | Delivery Type    |
|------|----------------------|-----------------------------------|------------|------------------|
| 25   | 5 BRUNO LANGA        | Incomplete - Player On Ball Error | Left Foot  | Ball Progression |
| 37   | 19 WITI              | On Target - Saved                 | Right Foot | Pass             |
| 56   | 5 BRUNO LANGA        | Incomplete - Player On Ball Error | Left Foot  | Loose Ball       |
| 58   | 20 GENY CATAMO       | Off Target                        | Left Foot  | Freekick         |
| 63   | 21 GUIMA             | Off Target - Referee Event        | Left Foot  | Loose Ball       |
| 71   | 9 LAU KING           | Incomplete                        | Head       | Cross            |
| 72   | 14 DOMINGOS MACANDZA | Incomplete - Player On Ball Error | Right Foot | Loose Ball       |
| 94   | 20 GENY CATAMO       | On Target - Saved                 | Left Foot  | Pass             |