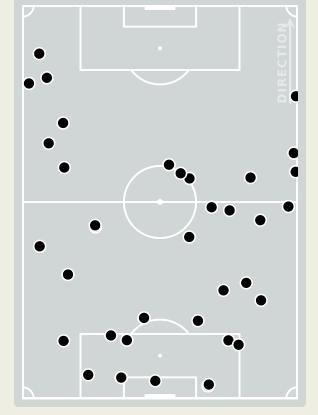

| 4                     |
| 5  | BRUNO LANGA       | 4                     |
| 8  | EDMILSON DOVE     | 9                     |
| 13 | STANLEY RATIFO    |                       |
| 14 | DOMINGOS MACANDZA | 3                     |
| 15 | REINILDO MANDAVA  | 8                     |
| 16 | ALFONS AMADE      | 2                     |
| 17 | MEXER             | 8                     |
| 19 | WITI              | 1                     |
| 20 | GENY CATAMO       | 1                     |
| 21 | GUIMA             | 1                     |
| 2  | NANANI            |                       |
| 7  | DOMINGUES         | 2                     |
| 9  | LAU KING          |                       |
| 18 | GILDO             | 1                     |
| 23 | SHAQUILLE         | 2                     |





Possession Regain

## **Most Possession Regains EDMILSON DOVE** CENTRE BACK

## **Defensive Line Height & Team Length**









## **Defensive Line Height & Team Length**









#### **Defensive Pressure**







Most Direct
Pressures

9
DEROY DUARTE
RIGHT MIDFIELD

Pressures
7
REINILDO MANDAVA
LEFT BACK

**Most Direct** 







# **GOALKEEPING**





## **Goalkeeping Involvement**



#### **Cabo Verde GK Involvement Timeline**







#### **Mozambique GK Involvement Timeline**





## **Goalkeeping Distribution**

**Kick from Feet** 

# Complete Incomplete Play Onto Play Into Play Around Play Through Play Beyond Other



Drop Kick









## **Goalkeeping Distribution**

**Kick from Feet** 









Over Arm

Under Arm

Side Arm

Chest







#### **Goal Prevention**







### **Go