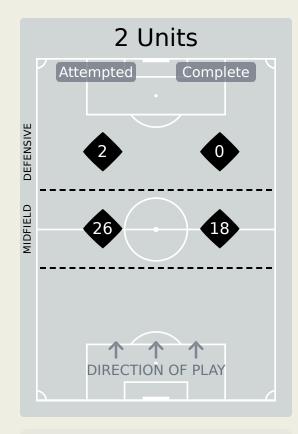

| Attempted Line Breaks | 25 |
|-----------------------|----|
| Inside Shape          | 19 |
| Outside Shape         | 6  |

|    |                      |                             |                             |                               |                   | 4 U                           | nits             |                   |                   | 3 Units          |                   | 2 ل              | Inits             |         | Direction |      | Di   | stribution | Туре                |
|----|----------------------|-----------------------------|-----------------------------|-------------------------------|-------------------|-------------------------------|------------------|-------------------|-------------------|------------------|-------------------|------------------|-------------------|---------|-----------|------|------|------------|---------------------|
| #  | Player               | Line<br>Breaks<br>Attempted | Line<br>Breaks<br>Completed | Line Break<br>Completion<br>% | Attacking<br>Line | Attacking<br>Midfield<br>Line | Midfield<br>Line | Defensive<br>Line | Attacking<br>Line | Midfield<br>Line | Defensive<br>Line | Midfield<br>Line | Defensive<br>Line | Through | Around    | Over | Pass | Cross      | Ball<br>Progression |
| 1  | VOZINHA              | 16                          | 8                           | 50%                           | 1                 | 1                             |                  | 1                 | 6                 | 4                |                   | 3                |                   | 2       | 1         | 13   | 16   |            |                     |
| 4  | PICO                 | 7                           | 3                           | 42%                           |                   |                               |                  | 1                 | 2                 | 1                | 1                 | 2                |                   |         | 3         | 4    | 7    |            |                     |
| 5  | LOGAN COSTA          | 11                          | 7                           | 63%                           |                   |                               |                  |                   | 4                 | 3                |                   | 3                | 1                 | 3       | 3         | 5    | 11   |            |                     |
| 7  | JOVANE CABRAL        | 4                           | 3                           | 75%                           |                   |                               |                  |                   |                   | 1                | 1                 | 2                |                   | 2       | 2         |      | 2    |            | 2                   |
| 8  | JOAO PAULO FERNANDES | 16                          | 15                          | 93%                           |                   | 1                             |                  |                   | 6                 | 5                |                   | 4                |                   | 2       | 12        | 2    | 14   |            | 2                   |
| 10 | JAMIRO MONTEIRO      | 2                           | 2                           | 100%                          |                   |                               |                  |                   |                   |                  |                   | 2                |                   |         |           | 2    | 2    |            |                     |
| 14 | DEROY DUARTE         | 5                           | 3                           | 60%                           |                   |                               |                  |                   | 1                 | 2                |                   | 2                |                   | 2       | 1         | 2    | 5    |            |                     |
| 20 | RYAN MENDES          | 5                           | 2                           | 40%                           |                   |                               |                  |                   | 1                 | 2                | 1                 | 1                |                   | 3       |           | 2    | 5    |            |                     |
| 21 | BEBE                 | 1                           | 1                           | 100%                          |                   |                               |                  |                   |                   |                  |                   | 1                |                   |         | 1         |      | 1    |            |                     |
| 23 | STEVEN MOREIRA       | 4                           | 4                           | 100%                          |                   |                               |                  |                   | 2                 | 1                |                   | 1                |                   | 1       | 2         | 1    | 4    |            |                     |
| 26 | KEVIN PINA           | 6                           | 5                           | 83%                           |                   |                               |                  |                   | 3                 | 1                |                   | 2                |                   | 5       |           | 1    | 6    |            |                     |
| 9  | BENCHIMOL            |                             |                             |                               |                   |                               |                  |                   |                   |                  |                   |                  |                   |         |           |      |      |            |                     |
| 11 | GARRY RODRIGUES      | 2                           | 2                           | 100%                          |                   |                               |                  |                   |                   | 2                |                   |                  |                   | 1       |           | 1    | 2    |            |                     |
| 13 | CUCA                 | 2                           |                             |                               |                   |                               |                  |                   |                   |                  |                   | 1                | 1                 |         |           | 2    | 2    |            |                     |
| 17 | WILLY SEMEDO         |                             |                             |                               |                   |                               |                  |                   |                   |                  |                   |                  |                   |         |           |      |      |            |                     |
| 18 | KENNY ROCHA SANTOS   | 6                           | 6                           | 100%                          |                   |                               | 1                |                   | 1                 | 1                | 1                 | 2                |                   | 1       | 3         | 2    | 6    |            |                     |