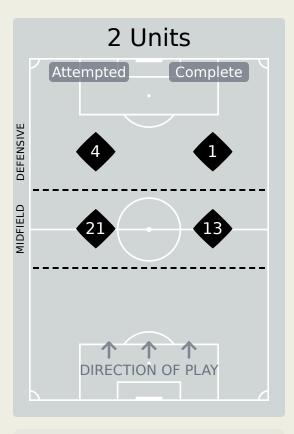

## In Possession Line Height & Team Length

## In Possession Line Height & Team Length

Attempted Line Breaks 87

Attempted Line Breaks 6
Inside Shape 0
Outside Shape 6

Attempted Line Breaks 53
Inside Shape 30
Outside Shape 23

Attempted Line Breaks 28
Inside Shape 15
Outside Shape 13

Attempted Line Breaks 10
Inside Shape 5
Outside Shape 5

Attempted Line Breaks 108

| Attempted Line Breaks | 73 |
|-----------------------|----|
| Inside Shape          | 41 |
| Outside Shape         | 32 |

| Attempted Line Breaks | 25 |
|-----------------------|----|
| Inside Shape          | 19 |
| Outside Shape         | 6  |

|    |                      |                             |                             |                               |                   | 4 U                           | nits             |                   |                   | 3 Units          |                   | 2 ل              | Inits             |         | Direction |      | Di   | stribution | Туре                |
|----|----------------------|-----------------------------|-----------------------------|-------------------------------|-------------------|-------------------------------|------------------|-------------------|-------------------|------------------|-------------------|------------------|-------------------|---------|-----------|------|------|------------|---------------------|
| #  | Player               | Line<br>Breaks<br>Attempted | Line<br>Breaks<br>Completed | Line Break<br>Completion<br>% | Attacking<br>Line | Attacking<br>Midfield<br>Line | Midfield<br>Line | Defensive<br>Line | Attacking<br>Line | Midfield<br>Line | Defensive<br>Line | Midfield<br>Line | Defensive<br>Line | Through | Around    | Over | Pass | Cross      | Ball<br>Progression |
| 1  | VOZINHA              | 16                          | 8                           | 50%                           | 1                 | 1                             |                  | 1                 | 6                 | 4                |                   | 3                |                   | 2       | 1         | 13   | 16   |            |                     |
| 4  | PICO                 | 7                           | 3                           | 42%                           |                   |                               |                  | 1                 | 2                 | 1                | 1                 | 2                |                   |         | 3         | 4    | 7    |            |                     |
| 5  | LOGAN COSTA          | 11                          | 7                           | 63%                           |                   |                               |                  |                   | 4                 | 3                |                   | 3                | 1                 | 3       | 3         | 5    | 11   |            |                     |
| 7  | JOVANE CABRAL        | 4                           | 3                           | 75%                           |                   |                               |                  |                   |                   | 1                | 1                 | 2                |                   | 2       | 2         |      | 2    |            | 2                   |
| 8  | JOAO PAULO FERNANDES | 16                          | 15                          | 93%                           |                   | 1                             |                  |                   | 6                 | 5                |                   | 4                |                   | 2       | 12        | 2    | 14   |            | 2                   |
| 10 | JAMIRO MONTEIRO      | 2                           | 2                           | 100%                          |                   |                               |                  |                   |                   |                  |                   | 2                |                   |         |           | 2    | 2    |            |                     |
| 14 | DEROY DUARTE         | 5                           | 3                           | 60%                           |                   |                               |                  |                   | 1                 | 2                |                   | 2                |                   | 2       | 1         | 2    | 5    |            |                     |
| 20 | RYAN MENDES          | 5                           | 2                           | 40%                           |                   |                               |                  |                   | 1                 | 2                | 1                 | 1                |                   | 3       |           | 2    | 5    |            |                     |
| 21 | BEBE                 | 1                           | 1                           | 100%                          |                   |                               |                  |                   |                   |                  |                   | 1                |                   |         | 1         |      | 1    |            |                     |
| 23 | STEVEN MOREIRA       | 4                           | 4                           | 100%                          |                   |                               |                  |                   | 2                 | 1                |                   | 1                |                   | 1       | 2         | 1    | 4    |            |                     |
| 26 | KEVIN PINA           | 6                           | 5                           | 83%                           |                   |                               |                  |                   | 3                 | 1                |                   | 2                |                   | 5       |           | 1    | 6    |            |                     |
| 9  | BENCHIMOL            |                             |                             |                               |                   |                               |                  |                   |                   |                  |                   |                  |                   |         |           |      |      |            |                     |
| 11 | GARRY RODRIGUES      | 2                           | 2                           | 100%                          |                   |                               |                  |                   |                   | 2                |                   |                  |                   | 1       |           | 1    | 2    |            |                     |
| 13 | CUCA                 | 2                           |                             |                               |                   |                               |                  |                   |                   |                  |                   | 1                | 1                 |         |           | 2    | 2    |            |                     |
| 17 | WILLY SEMEDO         |                             |                             |                               |                   |                               |                  |                   |                   |                  |                   |                  |                   |         |           |      |      |            |                     |
| 18 | KENNY ROCHA SANTOS   | 6                           | 6                           | 100%                          |                   |                               | 1                |                   | 1                 | 1                | 1                 | 2                |                   | 1       | 3         | 2    | 6    |            |                     |

|    |                   |                             |                             |                               |                   | 4 U                           | nits             |                   |                   | 3 Units          |                   | 2 L              | Inits             |         | Direction |      | Di   | stribution ' | Туре                |
|----|-------------------|-----------------------------|-----------------------------|-------------------------------|-------------------|-------------------------------|------------------|-------------------|-------------------|------------------|-------------------|------------------|-------------------|---------|-----------|------|------|--------------|---------------------|
| #  | Player            | Line<br>Breaks<br>Attempted | Line<br>Breaks<br>Completed | Line Break<br>Completion<br>% | Attacking<br>Line | Attacking<br>Midfield<br>Line | Midfield<br>Line | Defensive<br>Line | Attacking<br>Line | Midfield<br>Line | Defensive<br>Line | Midfield<br>Line | Defensive<br>Line | Through | Around    | Over | Pass | Cross        | Ball<br>Progression |
| 1  | ERNANI            | 7                           | 3                           | 42%                           | 1                 | 1                             |                  |                   | 3                 | 2                |                   |                  |                   | 2       |           | 5    | 7    |              |                     |
| 5  | BRUNO LANGA       | 10                          | 6                           | 60%                           | 1                 | 1                             |                  |                   | 1                 | 3                | 1                 | 3                |                   | 3       | 4         | 3    | 9    |              | 1                   |
| 8  | EDMILSON DOVE     | 8                           | 7                           | 87%                           |                   |                               |                  |                   | 5                 | 2                |                   | 1                |                   | 2       | 3         | 3    | 8    |              |                     |
| 13 | STANLEY RATIFO    | 1                           |                             |                               |                   |                               |                  |                   |                   |                  |                   | 1                |                   |         |           | 1    | 1    |              |                     |
| 14 | DOMINGOS MACANDZA | 9                           | 7                           | 77%                           |                   |                               | 1                |                   | 3                 | 2                | 2                 | 1                |                   | 1       | 4         | 4    | 7    | 2            |                     |
| 15 | REINILDO MANDAVA  | 8                           | 5                           | 62%                           |                   |                               |                  |                   | 4                 | 2                |                   | 2                |                   | 1       | 3         | 4    | 8    |              |                     |
| 16 | ALFONS AMADE      | 9                           | 6                           | 66%                           |                   |                               |                  |                   | 3                 | 2                |                   | 4                |                   | 4       | 2         | 3    | 9    |              |                     |
| 17 | MEXER             | 14                          | 11                          | 78%                           |                   |                               |                  |                   | 7                 | 6                |                   | 1                |                   | 3       | 5         | 6    | 14   |              |                     |
| 19 | WITI              | 1                           | 1                           | 100%                          |                   |                               |                  | 1                 |                   |                  |                   |                  |                   | 1       |           |      | 1    |              |                     |
| 20 | GENY CATAMO       | 10                          | 8                           | 80%                           |                   |                               |                  |                   | 1                 | 5                | 1                 | 1                | 2                 | 8       | 1         | 1    | 9    |              | 1                   |
| 21 | GUIMA             | 17                          | 11                          | 64%                           |                   |                               |                  |                   | 4                 | 5                |                   | 6                | 2                 | 8       | 3         | 6    | 16   | 1            |                     |
| 2  | NANANI            | 1                           |                             |                               |                   |                               | 1                |                   |                   |                  |                   |                  |                   |         | 1         |      | 1    |              |                     |
| 7  | DOMINGUES         | 9                           | 7                           | 77%                           |                   |                               | 2                |                   |                   | 4                | 2                 | 1                |                   | 3       | 3         | 3    | 9    |              |                     |
| 9  | LAU KING          |                             |                             |                               |                   |                               |                  |                   |                   |                  |                   |                  |                   |         |           |      |      |              |                     |
| 18 | GILDO             | 1                           | 1                           | 100%                          |                   |                               |                  |                   |                   |                  | 1                 |                  |                   | 1       |           |      |      |              | 1                   |
| 23 | SHAQUILLE         | 3                           | 3                           | 100%                          |                   | 1                             |                  |                   |                   | 2                |                   |                  |                   |         | 2         | 1    | 3    |              |                     |