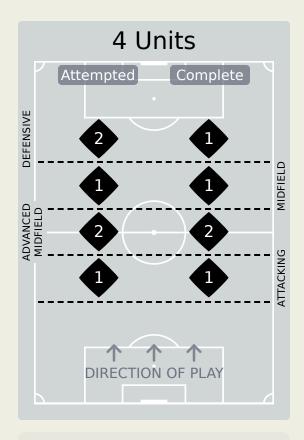

| Attempted Line Breaks | 25 |
|-----------------------|----|
| Inside Shape          | 19 |
| Outside Shape         | 6  |

|    |                      |                             |                             |                               |                   | 4 U                           | nits             |                   |                   | 3 Units          |                   | 2 ل              | Inits             |         | Direction |      | Di   | stribution | Туре                |
|----|----------------------|-----------------------------|-----------------------------|-------------------------------|-------------------|-------------------------------|------------------|-------------------|-------------------|------------------|-------------------|------------------|-------------------|---------|-----------|------|------|------------|---------------------|
| #  | Player               | Line<br>Breaks<br>Attempted | Line<br>Breaks<br>Completed | Line Break<br>Completion<br>% | Attacking<br>Line | Attacking<br>Midfield<br>Line | Midfield<br>Line | Defensive<br>Line | Attacking<br>Line | Midfield<br>Line | Defensive<br>Line | Midfield<br>Line | Defensive<br>Line | Through | Around    | Over | Pass | Cross      | Ball<br>Progression |
| 1  | VOZINHA              | 16                          | 8                           | 50%                           | 1                 | 1                             |                  | 1                 | 6                 | 4                |                   | 3                |                   | 2       | 1         | 13   | 16   |            |                     |
| 4  | PICO                 | 7                           | 3                           | 42%                           |                   |                               |                  | 1                 | 2                 | 1                | 1                 | 2                |                   |         | 3         | 4    | 7    |            |                     |
| 5  | LOGAN COSTA          | 11                          | 7                           | 63%                           |                   |                               |                  |                   | 4                 | 3                |                   | 3                | 1                 | 3       | 3         | 5    | 11   |            |                     |
| 7  | JOVANE CABRAL        | 4                           | 3                           | 75%                           |                   |                               |                  |                   |                   | 1                | 1                 | 2                |                   | 2       | 2         |      | 2    |            | 2                   |
| 8  | JOAO PAULO FERNANDES | 16                          | 15                          | 93%                           |                   | 1                             |                  |                   | 6                 | 5                |                   | 4                |                   | 2       | 12        | 2    | 14   |            | 2                   |
| 10 | JAMIRO MONTEIRO      | 2                           | 2                           | 100%                          |                   |                               |                  |                   |                   |                  |                   | 2                |                   |         |           | 2    | 2    |            |                     |
| 14 | DEROY DUARTE         | 5                           | 3                           | 60%                           |                   |                               |                  |                   | 1                 | 2                |                   | 2                |                   | 2       | 1         | 2    | 5    |            |                     |
| 20 | RYAN MENDES          | 5                           | 2                           | 40%                           |                   |                               |                  |                   | 1                 | 2                | 1                 | 1                |                   | 3       |           | 2    | 5    |            |                     |
| 21 | BEBE                 | 1                           | 1                           | 100%                          |                   |                               |                  |                   |                   |                  |                   | 1                |                   |         | 1         |      | 1    |            |                     |
| 23 | STEVEN MOREIRA       | 4                           | 4                           | 100%                          |                   |                               |                  |                   | 2                 | 1                |                   | 1                |                   | 1       | 2         | 1    | 4    |            |                     |
| 26 | KEVIN PINA           | 6                           | 5                           | 83%                           |                   |                               |                  |                   | 3                 | 1                |                   | 2                |                   | 5       |           | 1    | 6    |            |                     |
| 9  | BENCHIMOL            |                             |                             |                               |                   |                               |                  |                   |                   |                  |                   |                  |                   |         |           |      |      |            |                     |
| 11 | GARRY RODRIGUES      | 2                           | 2                           | 100%                          |                   |                               |                  |                   |                   | 2                |                   |                  |                   | 1       |           | 1    | 2    |            |                     |
| 13 | CUCA                 | 2                           |                             |                               |                   |                               |                  |                   |                   |                  |                   | 1                | 1                 |         |           | 2    | 2    |            |                     |
| 17 | WILLY SEMEDO         |                             |                             |                               |                   |                               |                  |                   |                   |                  |                   |                  |                   |         |           |      |      |            |                     |
| 18 | KENNY ROCHA SANTOS   | 6                           | 6                           | 100%                          |                   |                               | 1                |                   | 1                 | 1                | 1                 | 2                |                   | 1       | 3         | 2    | 6    |            |                     |