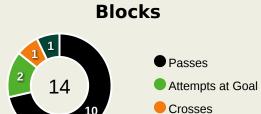

#### **Possession**

| Total     | 43% | 9.3%                                           | 47.7% | Total     |  |  |  |  |  |
|-----------|-----|------------------------------------------------|-------|-----------|--|--|--|--|--|
| 3         |     | Goals                                          |       |           |  |  |  |  |  |
| 11 (5)    |     | Attempts at Goal (On Target)                   |       | 8 (2)     |  |  |  |  |  |
| 449 (387) |     | Total Passes (Complete)                        |       | 441 (379) |  |  |  |  |  |
| 86 %      |     | Pass Completion %                              |       |           |  |  |  |  |  |
| 61        |     | Completed Line Breaks                          |       |           |  |  |  |  |  |
| 3         |     | Defensive Line Breaks                          |       | 9         |  |  |  |  |  |
| 78        |     | Receptions in the Final Third                  |       | 115       |  |  |  |  |  |
| 4         |     | Crosses                                        |       | 27        |  |  |  |  |  |
| 12        |     | Ball Progressions                              |       |           |  |  |  |  |  |
| 194 (56)  | Def | Defensive Pressures Applied (Direct Pressures) |       |           |  |  |  |  |  |
| 62        |     | Forced Turnovers                               |       |           |  |  |  |  |  |
| 49        |     | Second Balls                                   |       |           |  |  |  |  |  |