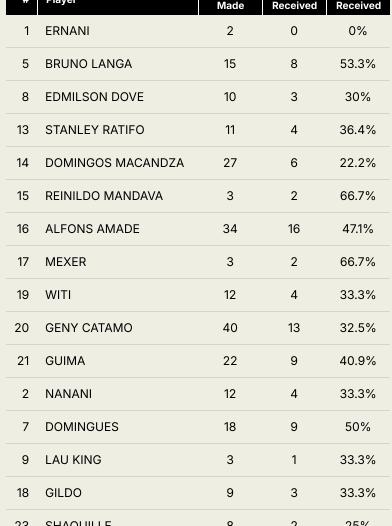

## **Offering to Receive**

| #  | Player            | Offers<br>Made | Offers<br>Received | % Made &<br>Received |
|----|-------------------|----------------|--------------------|----------------------|
| 1  | ERNANI            | 2              | 0                  | 0%                   |
| 5  | BRUNO LANGA       | 15             | 8                  | 53.3%                |
| 8  | EDMILSON DOVE     | 10             | 3                  | 30%                  |
| 13 | STANLEY RATIFO    | 11             | 4                  | 36.4%                |
| 14 | DOMINGOS MACANDZA | 27             | 6                  | 22.2%                |
| 15 | REINILDO MANDAVA  | 3              | 2                  | 66.7%                |
| 16 | ALFONS AMADE      | 34             | 16                 | 47.1%                |
| 17 | MEXER             | 3              | 2                  | 66.7%                |
| 19 | WITI              | 12             | 4                  | 33.3%                |
| 20 | GENY CATAMO       | 40             | 13                 | 32.5%                |
| 21 | GUIMA             | 22             | 9                  | 40.9%                |
| 2  | NANANI            | 12             | 4                  | 33.3%                |
| 7  | DOMINGUES         | 18             | 9                  | 50%                  |
| 9  | LAU KING          | 3              | 1                  | 33.3%                |
| 18 | GILDO             | 9              | 3                  | 33.3%                |
| 23 | SHAQUILLE         | 8              | 2                  | 25%                  |