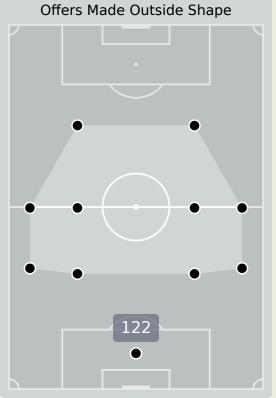

## **Offering to Receive**

| #  | Player            | Offers<br>Made | Offers<br>Received | % Made &<br>Received |
|----|-------------------|----------------|--------------------|----------------------|
| 1  | ERNANI            | 2              | 0                  | 0%                   |
| 5  | BRUNO LANGA       | 15             | 8                  | 53.3%                |
| 8  | EDMILSON DOVE     | 10             | 3                  | 30%                  |
| 13 | STANLEY RATIFO    | 11             | 4                  | 36.4%                |
| 14 | DOMINGOS MACANDZA | 27             | 6                  | 22.2%                |
| 15 | REINILDO MANDAVA  | 3              | 2                  | 66.7%                |
| 16 | ALFONS AMADE      | 34             | 16                 | 47.1%                |
| 17 | MEXER             | 3              | 2                  | 66.7%                |
| 19 | WITI              | 12             | 4                  | 33.3%                |
| 20 | GENY CATAMO       | 40             | 13                 | 32.5%                |
| 21 | GUIMA             | 22             | 9                  | 40.9%                |
| 2  | NANANI            | 12             | 4                  | 33.3%                |
| 7  | DOMINGUES         | 18             | 9                  | 50%                  |
| 9  | LAU KING          | 3              | 1                  | 33.3%                |
| 18 | GILDO             | 9              | 3                  | 33.3%                |
| 23 | SHAQUILLE         | 8              | 2                  | 25%                  |