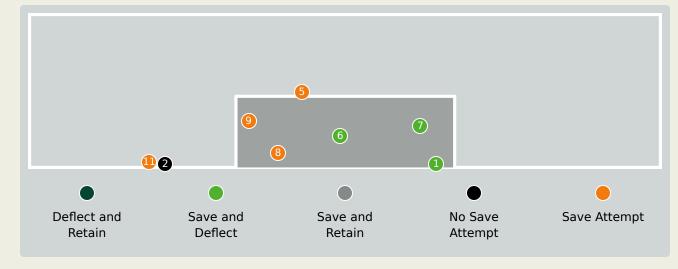

#### **Goal Prevention**

### **Goal Prevention**

| Total Attempts on Goal | Total Goal    | Save & | Deflect & | Save &  | Save    | No Save |
|------------------------|---------------|--------|-----------|---------|---------|---------|
| Faced                  | Interventions | Retain | Retain    | Deflect | Attempt | Attempt |
| <br>11                 | 3             | 0      | 0         | 3       | 4       | 4       |