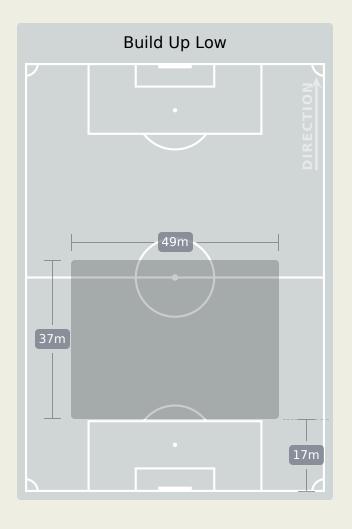

|  |  |  |  |  |
| 78        |     | Receptions in the Final Third                  |       | 115       |  |  |  |  |  |
| 4         |     | Crosses                                        |       | 27        |  |  |  |  |  |
| 12        |     | Ball Progressions                              |       |           |  |  |  |  |  |
| 194 (56)  | Def | Defensive Pressures Applied (Direct Pressures) |       |           |  |  |  |  |  |
| 62        |     | Forced Turnovers                               |       |           |  |  |  |  |  |
| 49        |     | Second Balls                                   |       |           |  |  |  |  |  |



## **Phases of Play**



#### **IN POSSESSION**



#### **OUT OF POSSESSION**





# IN POSSESSION





## In Possession Line Height & Team Length









## In Possession Line Height & Team Length











Attempted Line Breaks 87









Attempted Line Breaks 6
Inside Shape 0
Outside Shape 6



Attempted Line Breaks 53
Inside Shape 30
Outside Shape 23



Attempted Line Breaks 28
Inside Shape 15
Outside Shape 13





Attempted Line Breaks 10
Inside Shape 5
Outside Shape 5

Attempted Line Breaks 108









| Attempted Line Breaks | 73 |
|-----------------------|----|
| Inside Shape          | 41 |
| Outside Shape         | 32 |



| Attempted Line Breaks | 25 |
|-----------------------|----|
| Inside Shape          | 19 |
| Outside Shape         | 6  |





|    |                      |                             |                             |                               |                   | 4 U                           | ni