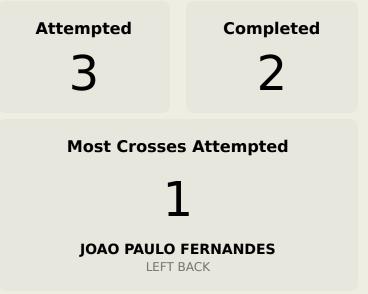

## **Crosses (Open Play)**

## Cabo Verde

| #  | Player                  | Inswing | Outswing | Driven | Lofted | Cutback | Push<br>Cross | Total<br>Attempted |
|----|-------------------------|---------|----------|--------|--------|---------|---------------|--------------------|
| 1  | VOZINHA                 | 0       | 0        | 0      | 0      | 0       | 0             | 0                  |
| 4  | PICO                    |         |          |        |        |         |               |                    |
| 5  | LOGAN COSTA             |         |          |        |        |         |               |                    |
| 7  | JOVANE CABRAL           |         |          |        |        |         | 1             | 1                  |
| 8  | JOAO PAULO<br>FERNANDES |         | 1        |        |        |         |               | 1                  |
| 10 | JAMIRO MONTEIRO         |         |          |        |        |         |               |                    |
| 14 | DEROY DUARTE            |         |          |        |        |         |               |                    |
| 20 | RYAN MENDES             |         |          |        | 1      |         |               | 1                  |
| 21 | ВЕВЕ                    |         |          |        |        |         |               |                    |
| 23 | STEVEN MOREIRA          |         |          |        |        |         |               |                    |
| 26 | KEVIN PINA              |         |          |        |        |         |               |                    |
| 9  | BENCHIMOL               |         |          |        |        |         |               |                    |
| 11 | GARRY RODRIGUES         |         |          |        |        |         |               |                    |
| 13 | CUCA                    |         |          |        |        |         |               |                    |
| 17 | WILLY SEMEDO            |         |          |        |        |         |               |                    |
| 18 | KENNY ROCHA SANTOS      |         |          |        |        |         |               |                    |