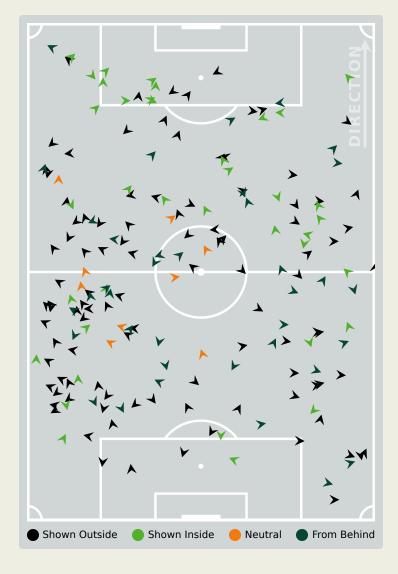

#### **Defensive Pressure**

Most Direct
Pressures

9
DEROY DUARTE
RIGHT MIDFIELD

Pressures
7
REINILDO MANDAVA
LEFT BACK

**Most Direct** 