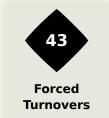

#### **Possession**

| Total     | 43% | 9.3%                                           | 47.7% | Total     |  |  |  |  |  |
|-----------|-----|------------------------------------------------|-------|-----------|--|--|--|--|--|
| 3         |     | Goals                                          |       |           |  |  |  |  |  |
| 11 (5)    |     | Attempts at Goal (On Target)                   |       | 8 (2)     |  |  |  |  |  |
| 449 (387) |     | Total Passes (Complete)                        |       | 441 (379) |  |  |  |  |  |
| 86 %      |     | Pass Completion %                              |       |           |  |  |  |  |  |
| 61        |     | Completed Line Breaks                          |       |           |  |  |  |  |  |
| 3         |     | Defensive Line Breaks                          |       | 9         |  |  |  |  |  |
| 78        |     | Receptions in the Final Third                  |       | 115       |  |  |  |  |  |
| 4         |     | Crosses                                        |       | 27        |  |  |  |  |  |
| 12        |     | Ball Progressions                              |       |           |  |  |  |  |  |
| 194 (56)  | Def | Defensive Pressures Applied (Direct Pressures) |       |           |  |  |  |  |  |
| 62        |     | Forced Turnovers                               |       |           |  |  |  |  |  |
| 49        |     | Second Balls                                   |       |           |  |  |  |  |  |