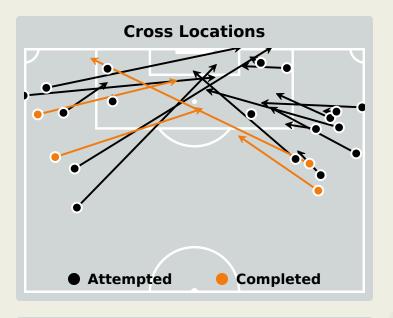

## **Crosses (Open Play)**

## **Crosses (Open Play)**

| Cross Zones |   |   |   |    |  |
|-------------|---|---|---|----|--|
|             | 2 | • | 3 |    |  |
| 7           |   |   |   | 10 |  |
|             |   |   |   |    |  |