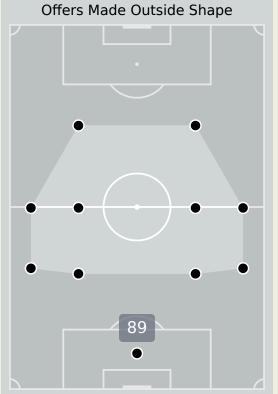

## **Offering to Receive**

| #  | Player            | Offers<br>Made | Offers<br>Received | % Made &<br>Received |
|----|-------------------|----------------|--------------------|----------------------|
| 1  | ERNANI            | 2              | 0                  | 0%                   |
| 5  | BRUNO LANGA       | 15             | 8                  | 53.3%                |
| 8  | EDMILSON DOVE     | 10             | 3                  | 30%                  |
| 13 | STANLEY RATIFO    | 11             | 4                  | 36.4%                |
| 14 | DOMINGOS MACANDZA | 27             | 6                  | 22.2%                |
| 15 | REINILDO MANDAVA  | 3              | 2                  | 66.7%                |
| 16 | ALFONS AMADE      | 34             | 16                 | 47.1%                |
| 17 | MEXER             | 3              | 2                  | 66.7%                |
| 19 | WITI              | 12             | 4                  | 33.3%                |
| 20 | GENY CATAMO       | 40             | 13                 | 32.5%                |
| 21 | GUIMA             | 22             | 9                  | 40.9%                |
| 2  | NANANI            | 12             | 4                  | 33.3%                |
| 7  | DOMINGUES         | 18             | 9                  | 50%                  |
| 9  | LAU KING          | 3              | 1                  | 33.3%                |
| 18 | GILDO             | 9              | 3                  | 33.3%                |
| 23 | SHAQUILLE         | 8              | 2                  | 25%                  |

Offers Made in Middle Third