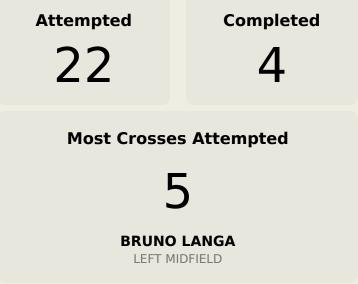

| #  | Player            | Inswing | Outswing | Driven | Lofted | Cutback | Push<br>Cross | Total<br>Attempted |
|----|-------------------|---------|----------|--------|--------|---------|---------------|--------------------|
| 1  | ERNANI            | 0       | 0        | 0      | 0      | 0       | 0             | 0                  |
| 5  | BRUNO LANGA       |         | 1        |        | 4      |         |               | 5                  |
| 8  | EDMILSON DOVE     |         |          |        |        |         |               |                    |
| 13 | STANLEY RATIFO    |         |          |        |        |         |               |                    |
| 14 | DOMINGOS MACANDZA |         | 3        |        |        |         | 1             | 4                  |
| 15 | REINILDO MANDAVA  |         |          |        |        |         |               |                    |
| 16 | ALFONS AMADE      |         |          |        |        |         |               |                    |
| 17 | MEXER             |         | 1        |        |        |         |               | 1                  |
| 19 | WITI              |         |          |        |        |         |               |                    |
| 20 | GENY CATAMO       | 2       |          |        | 1      | 1       |               | 4                  |
| 21 | GUIMA             |         |          |        | 1      |         |               | 1                  |
| 2  | NANANI            |         | 2        |        |        | 1       |               | 3                  |
| 7  | DOMINGUES         |         |          |        |        |         |               |                    |
| 9  | LAU KING          |         |          |        |        |         |               |                    |
| 18 | GILDO             |         |          | 1      | 1      |         | 1             | 3                  |
| 23 | SHAQUILLE         |         |          |        | 1      |         |               | 1                  |

## **Offering to Receive**

| #  | Player            | Offers<br>Made | Offers<br>Received | % Made &<br>Received |
|----|-------------------|----------------|--------------------|----------------------|
| 1  | ERNANI            | 2              | 0                  | 0%                   |
| 5  | BRUNO LANGA       | 15             | 8                  | 53.3%                |
| 8  | EDMILSON DOVE     | 10             | 3                  | 30%                  |
| 13 | STANLEY RATIFO    | 11             | 4                  | 36.4%                |
| 14 | DOMINGOS MACANDZA | 27             | 6                  | 22.2%                |
| 15 | REINILDO MANDAVA  | 3              | 2                  | 66.7%                |
| 16 | ALFONS AMADE      | 34             | 16                 | 47.1%                |
| 17 | MEXER             | 3              | 2                  | 66.7%                |
| 19 | WITI              | 12             | 4                  | 33.3%                |
| 20 | GENY CATAMO       | 40             | 13                 | 32.5%                |
| 21 | GUIMA             | 22             | 9                  | 40.9%                |
| 2  | NANANI            | 12             | 4                  | 33.3%                |
| 7  | DOMINGUES         | 18             | 9                  | 50%                  |
| 9  | LAU KING          | 3              | 1                  | 33.3%                |
| 18 | GILDO             | 9              | 3                  | 33.3%                |
| 23 | SHAQUILLE         | 8              | 2                  | 25%                  |