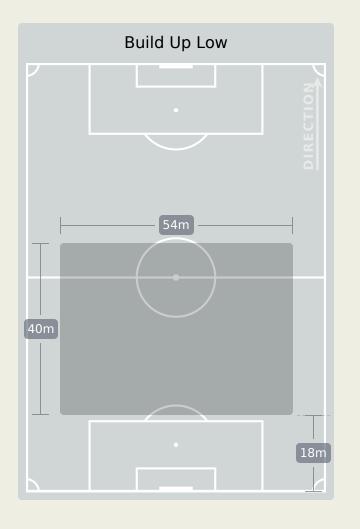

## In Possession Line Height & Team Length

Attempted Line Breaks 87

Attempted Line Breaks 6
Inside Shape 0
Outside Shape 6

Attempted Line Breaks 53
Inside Shape 30
Outside Shape 23

Attempted Line Breaks 28
Inside Shape 15
Outside Shape 13