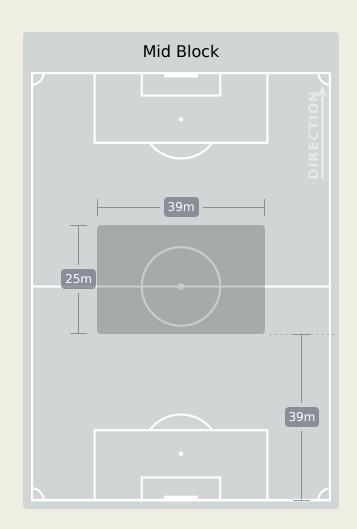

|
| 14 | DOMINGOS MACANDZA | 3                     |
| 15 | REINILDO MANDAVA  | 8                     |
| 16 | ALFONS AMADE      | 2                     |
| 17 | MEXER             | 8                     |
| 19 | WITI              | 1                     |
| 20 | GENY CATAMO       | 1                     |
| 21 | GUIMA             | 1                     |
| 2  | NANANI            |                       |
| 7  | DOMINGUES         | 2                     |
| 9  | LAU KING          |                       |
| 18 | GILDO             | 1                     |
| 23 | SHAQUILLE         | 2                     |





Possession Regain

## **Most Possession Regains EDMILSON DOVE** CENTRE BACK

## **Defensive Line Height & Team Length**









## **Defensive Line Height & Team Length**









#### **Defensive Pressure**







Most Direct
Pressures

9
DEROY DUARTE
RIGHT MIDFIELD

Pressures
7
REINILDO MANDAVA
LEFT BACK

**Most Direct** 







# **GOALKEEPING**





## **Goalkeeping Involvement**



#### **Cabo Verde GK Involvement Timeline**







#### **Mozambique GK Involvement Timeline**





## **Goalkeeping Distribution**

**Kick from Feet** 

# Complete Incomplete Play Onto Play Into Play Around Play Through Play Beyond Other



Drop Kick









## **Goalkeeping Distribution**

**Kick from Feet** 









Over Arm

Under Arm

Side Arm

Chest







#### **Goal Prevention**







### **Goal Prevention**













| Total Attempts on Goal | Total Goal    | Save & | Deflect & | Save &  | Save    | No Save |
|------------------------|---------------|--------|-----