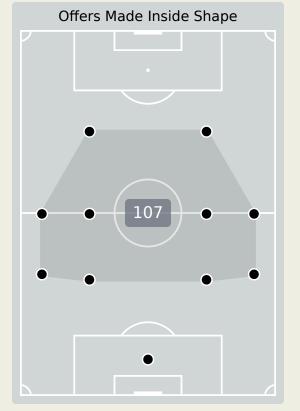

## **Offering to Receive**

| ived  | RIGH        |
|-------|-------------|
| Shape | Offers Made |
|       |             |
|       |             |

| #  | Player                  | Offers<br>Made | Offers<br>Received | % Made & Received |
|----|-------------------------|----------------|--------------------|-------------------|
| 1  | VOZINHA                 | 0              | 0                  | 0%                |
| 4  | PICO                    | 2              | 2                  | 100%              |
| 5  | LOGAN COSTA             | 8              | 1                  | 12.5%             |
| 7  | JOVANE CABRAL           | 17             | 4                  | 23.5%             |
| 8  | JOAO PAULO<br>FERNANDES | 9              | 0                  | 0%                |
| 10 | JAMIRO MONTEIRO         | 18             | 8                  | 44.4%             |
| 14 | DEROY DUARTE            | 21             | 10                 | 47.6%             |
| 20 | RYAN MENDES             | 31             | 20                 | 64.5%             |
| 21 | BEBE                    | 5              | 4                  | 80%               |
| 23 | STEVEN MOREIRA          | 12             | 7                  | 58.3%             |
| 26 | KEVIN PINA              | 31             | 19                 | 61.3%             |
| 9  | BENCHIMOL               | 9              | 0                  | 0%                |
| 11 | GARRY RODRIGUES         | 12             | 6                  | 50%               |
| 13 | CUCA                    | 7              | 3                  | 42.9%             |
| 17 | WILLY SEMEDO            | 3              | 3                  | 100%              |
| 18 | KENNY ROCHA SANTOS      | 21             | 11                 | 52.4%             |

## **Offering to Receive**

| #  | Player            | Offers<br>Made | Offers<br>Received | % Made &<br>Received |
|----|-------------------|----------------|--------------------|----------------------|
| 1  | ERNANI            | 2              | 0                  | 0%                   |
| 5  | BRUNO LANGA       | 15             | 8                  | 53.3%                |
| 8  | EDMILSON DOVE     | 10             | 3                  | 30%                  |
| 13 | STANLEY RATIFO    | 11             | 4                  | 36.4%                |
| 14 | DOMINGOS MACANDZA | 27             | 6                  | 22.2%                |
| 15 | REINILDO MANDAVA  | 3              | 2                  | 66.7%                |
| 16 | ALFONS AMADE      | 34             | 16                 | 47.1%                |
| 17 | MEXER             | 3              | 2                  | 66.7%                |
| 19 | WITI              | 12             | 4                  | 33.3%                |
| 20 | GENY CATAMO       | 40             | 13                 | 32.5%                |
| 21 | GUIMA             | 22             | 9                  | 40.9%                |
| 2  | NANANI            | 12             | 4                  | 33.3%                |
| 7  | DOMINGUES         | 18             | 9                  | 50%                  |
| 9  | LAU KING          | 3              | 1                  | 33.3%                |
| 18 | GILDO             | 9              | 3                  | 33.3%                |
| 23 | SHAQUILLE         | 8              | 2                  | 25%                  |