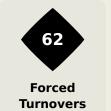

#### **Possession**

| Total     | 43% | 9.3%                                           | 47.7% | Total     |  |  |  |  |  |
|-----------|-----|------------------------------------------------|-------|-----------|--|--|--|--|--|
| 3         |     | Goals                                          |       |           |  |  |  |  |  |
| 11 (5)    |     | Attempts at Goal (On Target)                   |       | 8 (2)     |  |  |  |  |  |
| 449 (387) |     | Total Passes (Complete)                        |       | 441 (379) |  |  |  |  |  |
| 86 %      |     | Pass Completion %                              |       |           |  |  |  |  |  |
| 61        |     | Completed Line Breaks                          |       |           |  |  |  |  |  |
| 3         |     | Defensive Line Breaks                          |       | 9         |  |  |  |  |  |
| 78        |     | Receptions in the Final Third                  |       | 115       |  |  |  |  |  |
| 4         |     | Crosses                                        |       | 27        |  |  |  |  |  |
| 12        |     | Ball Progressions                              |       |           |  |  |  |  |  |
| 194 (56)  | Def | Defensive Pressures Applied (Direct Pressures) |       |           |  |  |  |  |  |
| 62        |     | Forced Turnovers                               |       |           |  |  |  |  |  |
| 49        |     | Second Balls                                   |       |           |  |  |  |  |  |