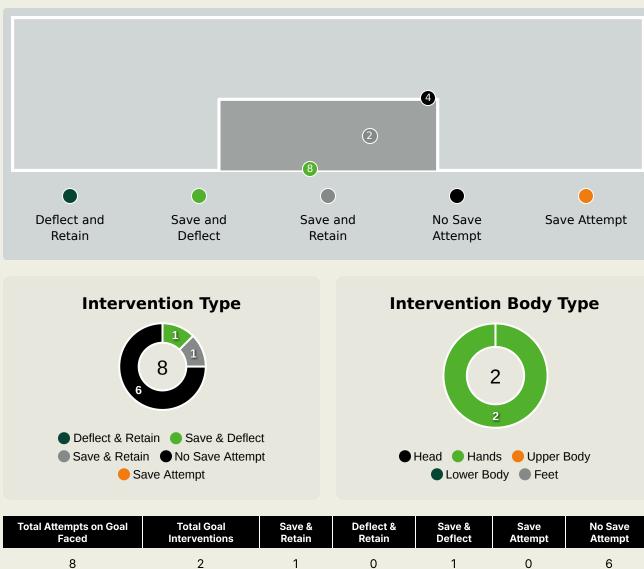

#### **Goal Prevention**

### **Goal Prevention**

| Total Attempts on Goal | Total Goal    | Save & | Deflect & | Save &  | Save    | No Save |
|------------------------|---------------|--------|-----------|---------|---------|---------|
| Faced                  | Interventions | Retain | Retain    | Deflect | Attempt | Attempt |
| <br>11                 | 3             | 0      | 0         | 3       | 4       | 4       |