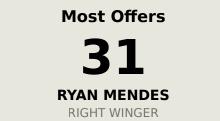

## **Offering to Receive**

| ived  | RIGH        |
|-------|-------------|
| Shape | Offers Made |
|       |             |
|       |             |

| #  | Player                  | Offers<br>Made | Offers<br>Received | % Made & Received |
|----|-------------------------|----------------|--------------------|-------------------|
| 1  | VOZINHA                 | 0              | 0                  | 0%                |
| 4  | PICO                    | 2              | 2                  | 100%              |
| 5  | LOGAN COSTA             | 8              | 1                  | 12.5%             |
| 7  | JOVANE CABRAL           | 17             | 4                  | 23.5%             |
| 8  | JOAO PAULO<br>FERNANDES | 9              | 0                  | 0%                |
| 10 | JAMIRO MONTEIRO         | 18             | 8                  | 44.4%             |
| 14 | DEROY DUARTE            | 21             | 10                 | 47.6%             |
| 20 | RYAN MENDES             | 31             | 20                 | 64.5%             |
| 21 | BEBE                    | 5              | 4                  | 80%               |
| 23 | STEVEN MOREIRA          | 12             | 7                  | 58.3%             |
| 26 | KEVIN PINA              | 31             | 19                 | 61.3%             |
| 9  | BENCHIMOL               | 9              | 0                  | 0%                |
| 11 | GARRY RODRIGUES         | 12             | 6                  | 50%               |
| 13 | CUCA                    | 7              | 3                  | 42.9%             |
| 17 | WILLY SEMEDO            | 3              | 3                  | 100%              |
| 18 | KENNY ROCHA SANTOS      | 21             | 11                 | 52.4%             |