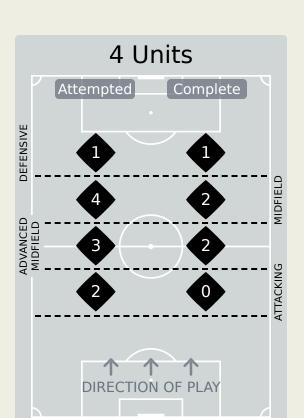

## In Possession Line Height & Team Length

| Attempted Line Breaks | 25 |
|-----------------------|----|
| Inside Shape          | 19 |
| Outside Shape         | 6  |

|    |                      |                             |                             |                               |                   | 4 U                           | nits             |                   |                   | 3 Units          |                   | 2 ل              | Inits             |         | Direction |      | Di   | stribution | Туре                |
|----|----------------------|-----------------------------|-----------------------------|-------------------------------|-------------------|-------------------------------|------------------|-------------------|-------------------|------------------|-------------------|------------------|-------------------|---------|-----------|------|------|------------|---------------------|
| #  | Player               | Line<br>Breaks<br>Attempted | Line<br>Breaks<br>Completed | Line Break<br>Completion<br>% | Attacking<br>Line | Attacking<br>Midfield<br>Line | Midfield<br>Line | Defensive<br>Line | Attacking<br>Line | Midfield<br>Line | Defensive<br>Line | Midfield<br>Line | Defensive<br>Line | Through | Around    | Over | Pass | Cross      | Ball<br>Progression |
| 1  | VOZINHA              | 16                          | 8                           | 50%                           | 1                 | 1                             |                  | 1                 | 6                 | 4                |                   | 3                |                   | 2       | 1         | 13   | 16   |            |                     |
| 4  | PICO                 | 7                           | 3                           | 42%                           |                   |                               |                  | 1                 | 2                 | 1                | 1                 | 2                |                   |         | 3         | 4    | 7    |            |                     |
| 5  | LOGAN COSTA          | 11                          | 7                           | 63%                           |                   |                               |                  |                   | 4                 | 3                |                   | 3                | 1                 | 3       | 3         | 5    | 11   |            |                     |
| 7  | JOVANE CABRAL        | 4                           | 3                           | 75%                           |                   |                               |                  |                   |                   | 1                | 1                 | 2                |                   | 2       | 2         |      | 2    |            | 2                   |
| 8  | JOAO PAULO FERNANDES | 16                          | 15                          | 93%                           |                   | 1                             |                  |                   | 6                 | 5                |                   | 4                |                   | 2       | 12        | 2    | 14   |            | 2                   |
| 10 | JAMIRO MONTEIRO      | 2                           | 2                           | 100%                          |                   |                               |                  |                   |                   |                  |                   | 2                |                   |         |           | 2    | 2    |            |                     |
| 14 | DEROY DUARTE         | 5                           | 3                           | 60%                           |                   |                               |                  |                   | 1                 | 2                |                   | 2                |                   | 2       | 1         | 2    | 5    |            |                     |
| 20 | RYAN MENDES          | 5                           | 2                           | 40%                           |                   |                               |                  |                   | 1                 | 2                | 1                 | 1                |                   | 3       |           | 2    | 5    |            |                     |
| 21 | BEBE                 | 1                           | 1                           | 100%                          |                   |                               |                  |                   |                   |                  |                   | 1                |                   |         | 1         |      | 1    |            |                     |
| 23 | STEVEN MOREIRA       | 4                           | 4                           | 100%                          |                   |                               |                  |                   | 2                 | 1                |                   | 1                |                   | 1       | 2         | 1    | 4    |            |                     |
| 26 | KEVIN PINA           | 6                           | 5                           | 83%                           |                   |                               |                  |                   | 3                 | 1                |                   | 2                |                   | 5       |           | 1    | 6    |            |                     |
| 9  | BENCHIMOL            |                             |                             |                               |                   |                               |                  |                   |                   |                  |                   |                  |                   |         |           |      |      |            |                     |
| 11 | GARRY RODRIGUES      | 2                           | 2                           | 100%                          |                   |                               |                  |                   |                   | 2                |                   |                  |                   | 1       |           | 1    | 2    |            |                     |
| 13 | CUCA                 | 2                           |                             |                               |                   |                               |                  |                   |                   |                  |                   | 1                | 1                 |         |           | 2    | 2    |            |                     |
| 17 | WILLY SEMEDO         |                             |                             |                               |                   |                               |                  |                   |                   |                  |                   |                  |                   |         |           |      |      |            |                     |
| 18 | KENNY ROCHA SANTOS   | 6                           | 6                           | 100%                          |                   |                               | 1                |                   | 1                 | 1                | 1                 | 2                |                   | 1       | 3         | 2    | 6    |            |                     |