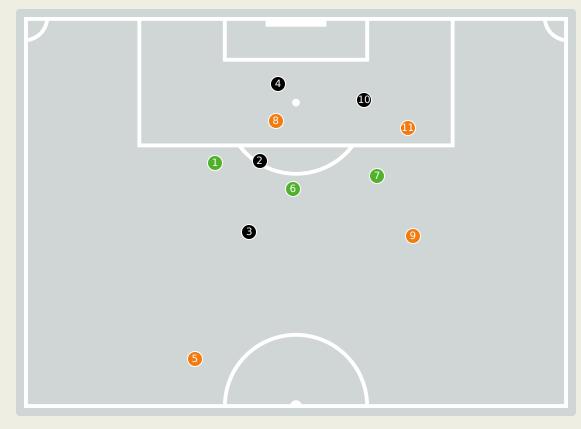

#### **Goal Prevention**

### **Goal Prevention**

| Total Attempts on Goal | Total Goal    | Save & | Deflect & | Save &  | Save    | No Save |
|------------------------|---------------|--------|-----------|---------|---------|---------|
| Faced                  | Interventions | Retain | Retain    | Deflect | Attempt | Attempt |
| <br>11                 | 3             | 0      | 0         | 3       | 4       | 4       |