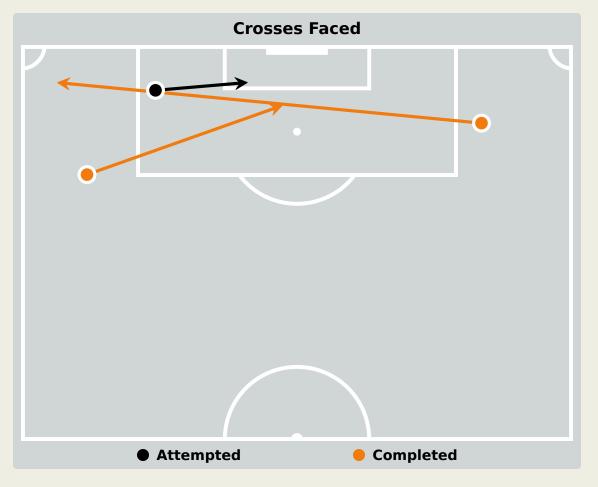

#### **Delivery Types Faced**

| Total | In Swing | Out Swing | Driven | Lofted | Cutback | Push |
|-------|----------|-----------|--------|--------|---------|------|
| 4     |          | 2         |        | 1      |         | 1    |