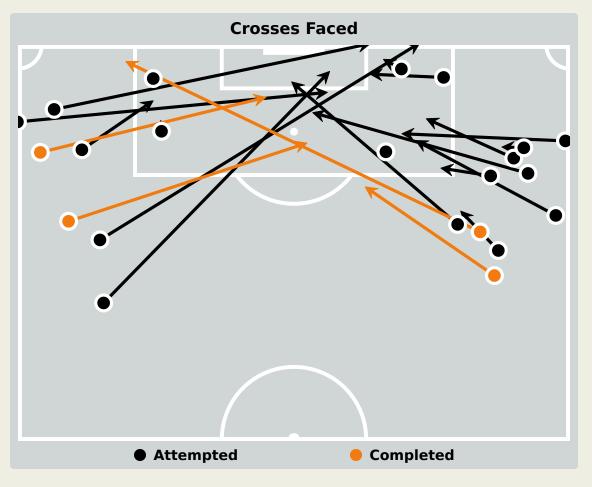

#### **Delivery Types Faced**

| Total | In Swing | Out Swing | Driven | Lofted | Cutback | Push |
|-------|----------|-----------|--------|--------|---------|------|
| 27    | 4        | 10        | 1      | 8      | 2       | 2    |