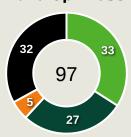

#### **Top Ranked Players**

61

| Туре       | Player          | Movements |
|------------|-----------------|-----------|
| In Front   | 26 KEVIN PINA   | 18        |
| In Between | 26 KEVIN PINA   | 12        |
| Out to In  | 20 RYAN MENDES  | 2         |
| In to Out  | 14 DEROY DUARTE | 3         |
| In Behind  | 9 BENCHIMOL     | 8         |