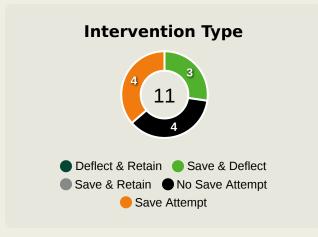

#### **Goal Prevention**

### **Goal Prevention**

| Total Attempts on Goal | Total Goal    | Save & | Deflect & | Save &  | Save    | No Save |
|------------------------|---------------|--------|-----------|---------|---------|---------|
| Faced                  | Interventions | Retain | Retain    | Deflect | Attempt | Attempt |
| <br>11                 | 3             | 0      | 0         | 3       | 4       | 4       |