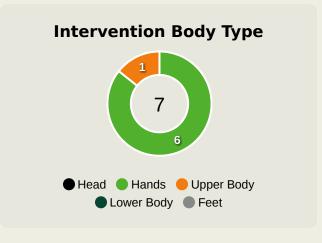

#### **Goal Prevention**

### **Goal Prevention**

| Total Attempts on Goal | Total Goal    | Save & | Deflect & | Save &  | Save    | No Save |
|------------------------|---------------|--------|-----------|---------|---------|---------|
| Faced                  | Interventions | Retain | Retain    | Deflect | Attempt | Attempt |
| <br>11                 | 3             | 0      | 0         | 3       | 4       | 4       |