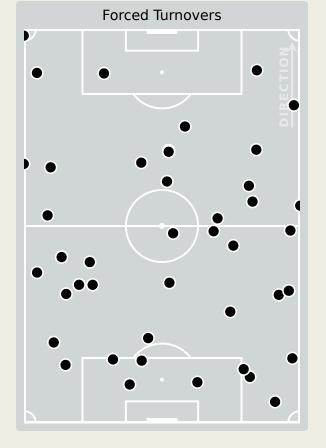

#### **Possession**

| Total     | 43% | 9.3%                                           | 47.7% | Total     |  |  |  |  |  |
|-----------|-----|------------------------------------------------|-------|-----------|--|--|--|--|--|
| 3         |     | Goals                                          |       |           |  |  |  |  |  |
| 11 (5)    |     | Attempts at Goal (On Target)                   |       | 8 (2)     |  |  |  |  |  |
| 449 (387) |     | Total Passes (Complete)                        |       | 441 (379) |  |  |  |  |  |
| 86 %      |     | Pass Completion %                              |       |           |  |  |  |  |  |
| 61        |     | Completed Line Breaks                          |       |           |  |  |  |  |  |
| 3         |     | Defensive Line Breaks                          |       | 9         |  |  |  |  |  |
| 78        |     | Receptions in the Final Third                  |       | 115       |  |  |  |  |  |
| 4         |     | Crosses                                        |       | 27        |  |  |  |  |  |
| 12        |     | Ball Progressions                              |       |           |  |  |  |  |  |
| 194 (56)  | Def | Defensive Pressures Applied (Direct Pressures) |       |           |  |  |  |  |  |
| 62        |     | Forced Turnovers                               |       |           |  |  |  |  |  |
| 49        |     | Second Balls                                   |       |           |  |  |  |  |  |