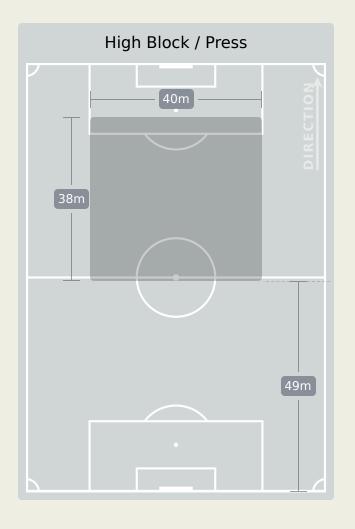

|
| 13 | STANLEY RATIFO    |                       |
| 14 | DOMINGOS MACANDZA | 3                     |
| 15 | REINILDO MANDAVA  | 8                     |
| 16 | ALFONS AMADE      | 2                     |
| 17 | MEXER             | 8                     |
| 19 | WITI              | 1                     |
| 20 | GENY CATAMO       | 1                     |
| 21 | GUIMA             | 1                     |
| 2  | NANANI            |                       |
| 7  | DOMINGUES         | 2                     |
| 9  | LAU KING          |                       |
| 18 | GILDO             | 1                     |
| 23 | SHAQUILLE         | 2                     |





Possession Regain

## **Most Possession Regains EDMILSON DOVE** CENTRE BACK

## **Defensive Line Height & Team Length**









## **Defensive Line Height & Team Length**









#### **Defensive Pressure**







Most Direct
Pressures

9
DEROY DUARTE
RIGHT MIDFIELD

Pressures
7
REINILDO MANDAVA
LEFT BACK

**Most Direct** 







# **GOALKEEPING**





## **Goalkeeping Involvement**



#### **Cabo Verde GK Involvement Timeline**







#### **Mozambique GK Involvement Timeline**





## **Goalkeeping Distribution**

**Kick from Feet** 

# Complete Incomplete Play Onto Play Into Play Around Play Through Play Beyond Other



Drop Kick









## **Goalkeeping Distribution**

**Kick from Feet** 









Over Arm

Under Arm

Side Arm

Chest







#### **Goal Prevention**







### **Goal Prevention**













| Total Attempts on Goal | Total Goal    | Save & | Deflect & | Save &  | Save    | No Save |
|-