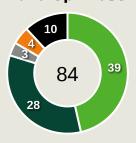

|
| 20 | GENY CATAMO       | 40             | 13                 | 32.5%                |
| 21 | GUIMA             | 22             | 9                  | 40.9%                |
| 2  | NANANI            | 12             | 4                  | 33.3%                |
| 7  | DOMINGUES         | 18             | 9                  | 50%                  |
| 9  | LAU KING          | 3              | 1                  | 33.3%                |
| 18 | GILDO             | 9              | 3                  | 33.3%                |
| 23 | SHAQUILLE         | 8              | 2                  | 25%                  |



Offers Made in Middle Third



#### **Movement to Receive**

## Cabo Verde

#### **Movement Types by Phase**



#### **Progression Phase**



#### **Build Up Phase**





#### **Top Ranked Players**

61

| Туре       | Player          | Movements |
|------------|-----------------|-----------|
| In Front   | 26 KEVIN PINA   | 18        |
| In Between | 26 KEVIN PINA   | 12        |
| Out to In  | 20 RYAN MENDES  | 2         |
| In to Out  | 14 DEROY DUARTE | 3         |
| In Behind  | 9 BENCHIMOL     | 8         |



#### **Movement to Receive**

## **Mozambique**

#### **Movement Types by Phase**



#### **Progression Phase**



#### **Build Up Phase**







#### **Top Ranked Players**

| Туре       | Player               | Movements |
|------------|----------------------|-----------|
| In Front   | 16 ALFONS AMADE      | 17        |
| In Between | 16 ALFONS AMADE      | 12        |
| Out to In  | 14 DOMINGOS MACANDZA | 1         |
| In to Out  | 20 GE