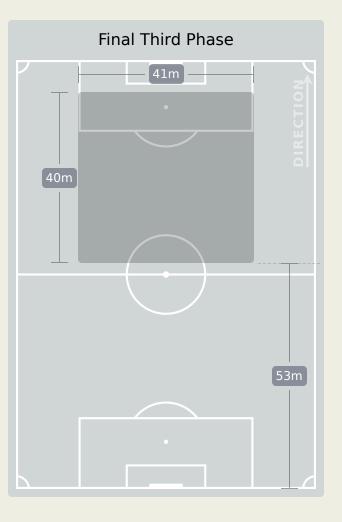

|  |  |  |  |  |
| 78        |     | Receptions in the Final Third                  |       | 115       |  |  |  |  |  |
| 4         |     | Crosses                                        |       | 27        |  |  |  |  |  |
| 12        |     | Ball Progressions                              |       |           |  |  |  |  |  |
| 194 (56)  | Def | Defensive Pressures Applied (Direct Pressures) |       |           |  |  |  |  |  |
| 62        |     | Forced Turnovers                               |       |           |  |  |  |  |  |
| 49        |     | Second Balls                                   |       |           |  |  |  |  |  |



## **Phases of Play**



#### **IN POSSESSION**



#### **OUT OF POSSESSION**





# IN POSSESSION





## In Possession Line Height & Team Length









## In Possession Line Height & Team Length











Attempted Line Breaks 87









Attempted Line Breaks 6
Inside Shape 0
Outside Shape 6



Attempted Line Breaks 53
Inside Shape 30
Outside Shape 23



Attempted Line Breaks 28
Inside Shape 15
Outside Shape 13





Attempted Line Breaks 10
Inside Shape 5
Outside Shape 5

Attempted Line Breaks 108









| Attempted Line Breaks | 73 |
|-----------------------|----|
| Inside Shape          | 41 |
| Outside Shape         | 32 |



| Attempted Line Breaks | 25 |
|-----------------------|----|
| Inside Shape          | 19 |
| Outside Shape         | 6  |





|    |                      |                             |                             |                               |                   | 4 U                           | nits