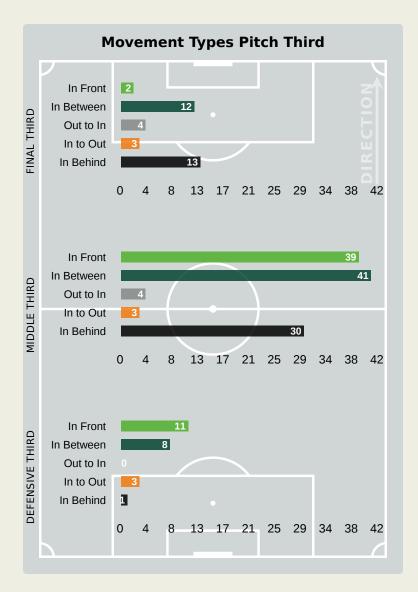

|
| 9  | LAU KING          | 3              | 1                  | 33.3%                |
| 18 | GILDO             | 9              | 3                  | 33.3%                |
| 23 | SHAQUILLE         | 8              | 2                  | 25%                  |



Offers Made in Middle Third



#### **Movement to Receive**

## Cabo Verde

#### **Movement Types by Phase**



#### **Progression Phase**



#### **Build Up Phase**





#### **Top Ranked Players**

61

| Туре       | Player          | Movements |
|------------|-----------------|-----------|
| In Front   | 26 KEVIN PINA   | 18        |
| In Between | 26 KEVIN PINA   | 12        |
| Out to In  | 20 RYAN MENDES  | 2         |
| In to Out  | 14 DEROY DUARTE | 3         |
| In Behind  | 9 BENCHIMOL     | 8         |



#### **Movement to Receive**

## **Mozambique**

#### **Movement Types by Phase**



#### **Progression Phase**



#### **Build Up Phase**







#### **Top Ranked Players**

| Туре       | Player               | Movements |
|------------|----------------------|-----------|
| In Front   | 16 ALFONS AMADE      | 17        |
| In Between | 16 ALFONS AMADE      | 12        |
| Out to In  | 14 DOMINGOS MACANDZA | 1         |
| In to Out  | 20 GENY CATAMO       | 3         |
| In Behind  | 20 GENY CATAMO       | 15        |





# **OUT OF POSSESSION**





### **Defensive Actions**





















| <b>Most Possession Regains</b> |  |  |  |  |  |
|--------------------------------|--|--|--|--|--|
| 10                             |  |  |  |  |  |
| VOZINHA                        |  |  |