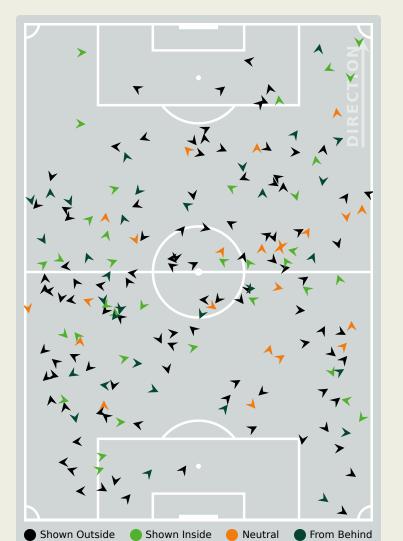

## **Offering to Receive**

| ived  | RIGH        |
|-------|-------------|
| Shape | Offers Made |
|       |             |
|       |             |

| #  | Player                  | Offers<br>Made | Offers<br>Received | % Made & Received |
|----|-------------------------|----------------|--------------------|-------------------|
| 1  | VOZINHA                 | 0              | 0                  | 0%                |
| 4  | PICO                    | 2              | 2                  | 100%              |
| 5  | LOGAN COSTA             | 8              | 1                  | 12.5%             |
| 7  | JOVANE CABRAL           | 17             | 4                  | 23.5%             |
| 8  | JOAO PAULO<br>FERNANDES | 9              | 0                  | 0%                |
| 10 | JAMIRO MONTEIRO         | 18             | 8                  | 44.4%             |
| 14 | DEROY DUARTE            | 21             | 10                 | 47.6%             |
| 20 | RYAN MENDES             | 31             | 20                 | 64.5%             |
| 21 | BEBE                    | 5              | 4                  | 80%               |
| 23 | STEVEN MOREIRA          | 12             | 7                  | 58.3%             |
| 26 | KEVIN PINA              | 31             | 19                 | 61.3%             |
| 9  | BENCHIMOL               | 9              | 0                  | 0%                |
| 11 | GARRY RODRIGUES         | 12             | 6                  | 50%               |
| 13 | CUCA                    | 7              | 3                  | 42.9%             |
| 17 | WILLY SEMEDO            | 3              | 3                  | 100%              |
| 18 | KENNY ROCHA SANTOS      | 21             | 11                 | 52.4%             |