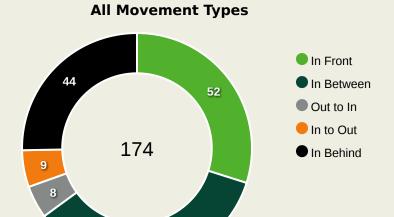

|
| 20 | GENY CATAMO       | 40             | 13                 | 32.5%                |
| 21 | GUIMA             | 22             | 9                  | 40.9%                |
| 2  | NANANI            | 12             | 4                  | 33.3%                |
| 7  | DOMINGUES         | 18             | 9                  | 50%                  |
| 9  | LAU KING          | 3              | 1                  | 33.3%                |
| 18 | GILDO             | 9              | 3                  | 33.3%                |
| 23 | SHAQUILLE         | 8              | 2                  | 25%                  |



Offers Made in Middle Third



#### **Movement to Receive**

## Cabo Verde

#### **Movement Types by Phase**



#### **Progression Phase**



#### **Build Up Phase**





#### **Top Ranked Players**

61

| Туре       | Player          | Movements |
|------------|-----------------|-----------|
| In Front   | 26 KEVIN PINA   | 18        |
| In Between | 26 KEVIN PINA   | 12        |
| Out to In  | 20 RYAN MENDES  | 2         |
| In to Out  | 14 DEROY DUARTE | 3         |
| In Behind  | 9 BENCHIMOL     | 8         |



#### **Movement to Receive**

## **Mozambique**

#### **Movement Types by Phase**



#### **Progression Phase**



#### **Build Up Phase**







#### **Top Ranked Players**

| Туре       | Player               | Movements |
|------------|----------------------|-----------|
| In Front   | 16 ALFONS AMADE      | 17        |
| In Between | 16 ALFONS AMADE      | 12        |
| Out to In  | 14 DOMINGOS MACANDZA | 1         |
| In to Out  | 20 GENY