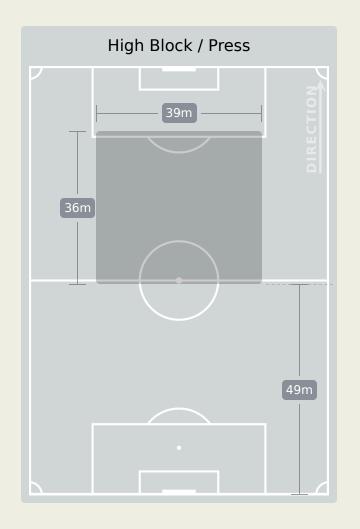

|
| 14 | DOMINGOS MACANDZA | 1                              |
| 15 | REINILDO MANDAVA  | 5                              |
| 16 | ALFONS AMADE      | 2                              |
| 17 | MEXER             | 6                              |
| 18 | GILDO             | 1                              |
| 19 | WITI              | 3                              |
| 21 | GUIMA             | 4                              |
| 4  | NENE              | 1                              |
| 5  | BRUNO LANGA       | 1                              |
| 6  | AMADU             |                                |
| 9  | LAU KING          |                                |
| 10 | CLESIO            | 1                              |

# **Defensive Line Height & Team Length**









# **Defensive Line Height & Team Length**









### **Defensive Pressure**









**Most Direct Pressures MOHAMED ABDELMONEIM** LEFT CENTRE BACK

**Most Direct Pressures GUIMA** RIGHT CENTRE MIDFIELD







# **GOALKEEPING**





## **Goalkeeping Involvement**



#### **Egypt GK Involvement Timeline**







#### **Mozambique GK Involvement Timeline**





## **Goalkeeping Distribution**





Play AroundPlay Through

Play Beyond

Other











## **Goalkeeping Distribution**



















## **Goal Prevention**

Total Attempts on Goal Faced





Save %







| Total Attempts on Goal | Total Goal    | Save & | Deflect & | Save &  | Save    | No Save |
|------------------------|---------------|--------|-----------|---------|---------|---------|
| Faced                  |