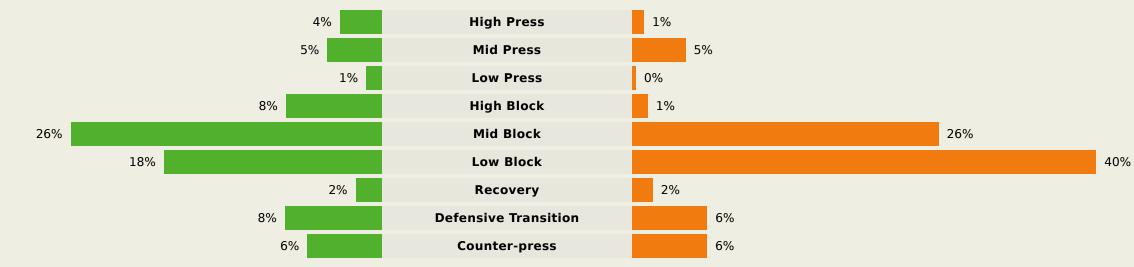

17        |  |  |  |  |  |  |
| 10        | Ball Progressions                              | Ball Progressions                              |           |  |  |  |  |  |  |
| 147 (31)  | Defensive Pressures Applied (Direct Pressures) | Defensive Pressures Applied (Direct Pressures) |           |  |  |  |  |  |  |
| 39        | Forced Turnovers                               | Forced Turnovers                               |           |  |  |  |  |  |  |
| 66        | Second Balls                                   | Second Balls                                   |           |  |  |  |  |  |  |
|           |                                                |                                                |           |  |  |  |  |  |  |



## **Phases of Play**







#### **OUT OF POSSESSION**





# IN POSSESSION





# In Possession Line Height & Team Length









## In Possession Line Height & Team Length











Attempted Line Breaks 110













| Attempted Line Breaks | 66 |
|-----------------------|----|
| Inside Shape          | 26 |
| Outside Shape         | 40 |



| Attempted Line Breaks | 38 |
|-----------------------|----|
| Inside Shape          | 19 |
| Outside Shape         | 19 |



4 Units Complete Attempted DEFENSIVE

Attempted Line Breaks 7
Inside Shape 3
Outside Shape 4

Attempted Line Breaks 103









| Attempted Line Breaks | 81 |
|-----------------------|----|
| Inside Shape          | 40 |
| Outside Shape         | 41 |



| Attempted Line Breaks | 15 |
|-----------------------|----|
| Inside Shape          | 8  |
| Outside Shape         | 7