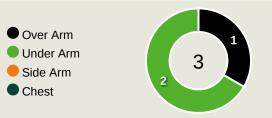

## **Goalkeeping Distribution**

Play AroundPlay Through

Play Beyond

Other

## **Goal Prevention**

Total Attempts on Goal Faced

Save %

| Total Attempts on Goal | Total Goal    | Save & | Deflect & | Save &  | Save    | No Save |
|------------------------|---------------|--------|-----------|---------|---------|---------|
| Faced                  | Interventions | Retain | Retain    | Deflect | Attempt | Attempt |
| 9                      | 2             | 0      | 0         | 2       | 2       | 5       |