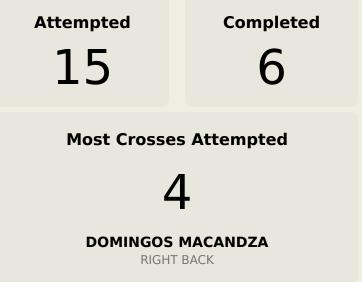

## **Crosses (Open Play)**

| #  | Player            | Inswing | Outswing | Driven | Lofted | Cutback | Push<br>Cross | Total<br>Attempted |
|----|-------------------|---------|----------|--------|--------|---------|---------------|--------------------|
| 1  | ERNANI            | 0       | 0        | 0      | 0      | 0       | 0             | 0                  |
| 7  | DOMINGUES         |         |          |        | 1      |         |               | 1                  |
| 8  | EDMILSON DOVE     |         | 1        |        |        |         |               | 1                  |
| 13 | STANLEY RATIFO    |         |          |        |        |         | 1             | 1                  |
| 14 | DOMINGOS MACANDZA | 1       | 3        |        |        |         |               | 4                  |
| 15 | REINILDO MANDAVA  |         | 1        |        |        |         |               | 1                  |
| 16 | ALFONS AMADE      |         |          |        |        |         |               |                    |
| 17 | MEXER             |         |          |        |        |         |               |                    |
| 18 | GILDO             |         | 3        |        |        |         | 1             | 4                  |
| 19 | WITI              |         |          |        | 1      |         | 1             | 2                  |
| 21 | GUIMA             |         |          |        |        |         |               |                    |
| 4  | NENE              |         |          |        |        |         |               |                    |
| 5  | BRUNO LANGA       |         | 1        |        |        |         |               | 1                  |
| 6  | AMADU             |         |          |        |        |         |               |                    |
| 9  | LAU KING          |         |          |        |        |         |               |                    |
| 10 | CLESIO            |         |          |        |        |         |               |                    |

## **Offering to Receive**

| #  | Player            | Offers<br>Made | Offers<br>Received | % Made &<br>Received |
|----|-------------------|----------------|--------------------|----------------------|
| 1  | ERNANI            | 1              | 0                  | 0%                   |
| 7  | DOMINGUES         | 12             | 5                  | 41.7%                |
| 8  | EDMILSON DOVE     | 4              | 0                  | 0%                   |
| 13 | STANLEY RATIFO    | 23             | 3                  | 13%                  |
| 14 | DOMINGOS MACANDZA | 7              | 4                  | 57.1%                |
| 15 | REINILDO MANDAVA  | 4              | 2                  | 50%                  |
| 16 | ALFONS AMADE      | 52             | 14                 | 26.9%                |
| 17 | MEXER             | 13             | 5                  | 38.5%                |
| 18 | GILDO             | 14             | 6                  | 42.9%                |
| 19 | WITI              | 34             | 9                  | 26.5%                |
| 21 | GUIMA             | 19             | 8                  | 42.1%                |
| 4  | NENE              | 0              | 0                  | 0%                   |
| 5  | BRUNO LANGA       | 7              | 1                  | 14.3%                |
| 6  | AMADU             | 4              | 3                  | 75%                  |
| 9  | LAU KING          | 7              | 1                  | 14.3%                |
| 10 | CLESIO            | 15             | 3                  | 20%                  |