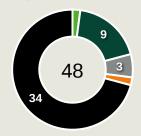

#### **Top Ranked Players**

| Туре       | Player             | Movements |
|------------|--------------------|-----------|
| In Front   | 17 MOHAMED ELNENY  | 23        |
| In Between | 19 MOSTAFA MOHAMED | 18        |
| Out to In  | 7 TREZEGUET        | 6         |
| In to Out  | 25 ZIZO            | 3         |
| In Behind  | 7 TREZEGUET        | 18        |