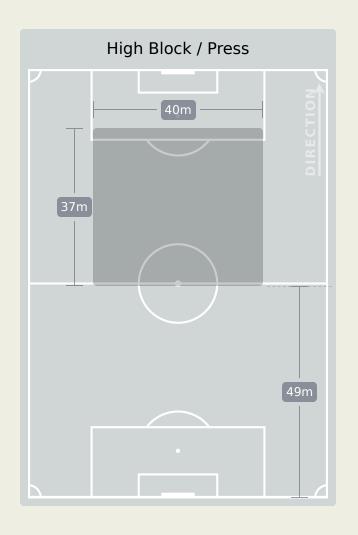

ACANDZA | 1                              |
| 15 | REINILDO MANDAVA  | 5                              |
| 16 | ALFONS AMADE      | 2                              |
| 17 | MEXER             | 6                              |
| 18 | GILDO             | 1                              |
| 19 | WITI              | 3                              |
| 21 | GUIMA             | 4                              |
| 4  | NENE              | 1                              |
| 5  | BRUNO LANGA       | 1                              |
| 6  | AMADU             |                                |
| 9  | LAU KING          |                                |
| 10 | CLESIO            | 1                              |

# **Defensive Line Height & Team Length**









# **Defensive Line Height & Team Length**









### **Defensive Pressure**









**Most Direct Pressures MOHAMED ABDELMONEIM** LEFT CENTRE BACK

**Most Direct Pressures GUIMA** RIGHT CENTRE MIDFIELD







# **GOALKEEPING**





## **Goalkeeping Involvement**



#### **Egypt GK Involvement Timeline**







#### **Mozambique GK Involvement Timeline**





## **Goalkeeping Distribution**





Play AroundPlay Through

Play Beyond

Other











## **Goalkeeping Distribution**



















## **Goal Prevention**

Total Attempts on Goal Faced





Save %







| Total Attempts on Goal | Total Goal    | Save & | Deflect & | Save &  | Save    | No Save |
|------------------------|---------------|--------|-----------|---------|---------|---------|
| Faced                  | Interventions | Retain | Retain    | Deflect | Atte