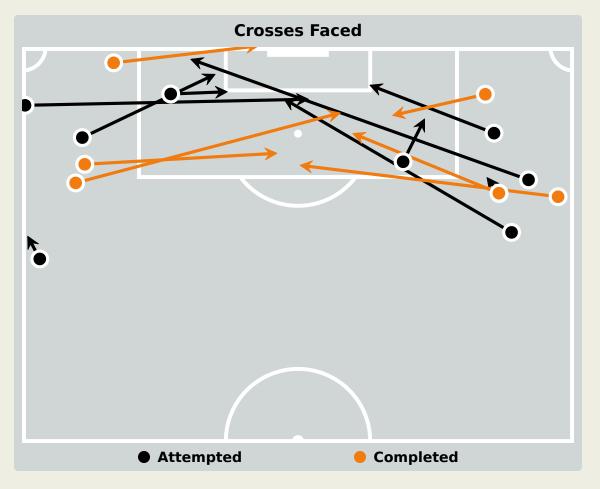

#### **Delivery Types Faced**

| Total | In Swing | Out Swing | Driven | Lofted | Cutback | Push |
|-------|----------|-----------|--------|--------|---------|------|
| 36    | 10       | 14        |        | 8      |         | 4    |