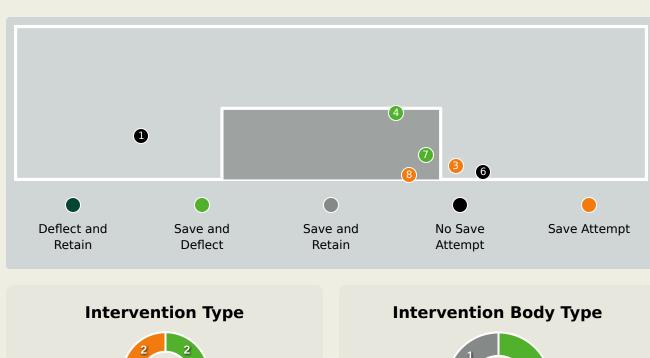

## **Goal Prevention**

Total Attempts on Goal Faced

Save %

| Total Attempts on Goal | Total Goal    | Save & | Deflect & | Save &  | Save    | No Save |
|------------------------|---------------|--------|-----------|---------|---------|---------|
| Faced                  | Interventions | Retain | Retain    | Deflect | Attempt | Attempt |
| 9                      | 2             | 0      | 0         | 2       | 2       | 5       |