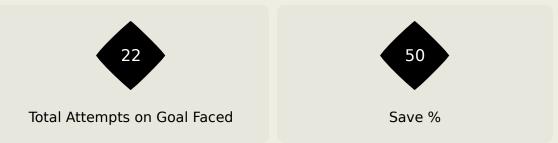

## **Goal Prevention**

| Total Attempts on Goal | Total Goal    | Save & | Deflect & | Save &  | Save    | No Save |
|------------------------|---------------|--------|-----------|---------|---------|---------|
| Faced                  | Interventions | Retain | Retain    | Deflect | Attempt | Attempt |
| 22                     | 1             | 0      | 0         | 1       | 1       | 16      |