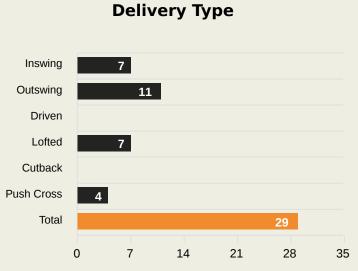

## **Crosses (Open Play)**

2

5

2

7

6

7

Inswing Outswing Driven Lofted Cutback