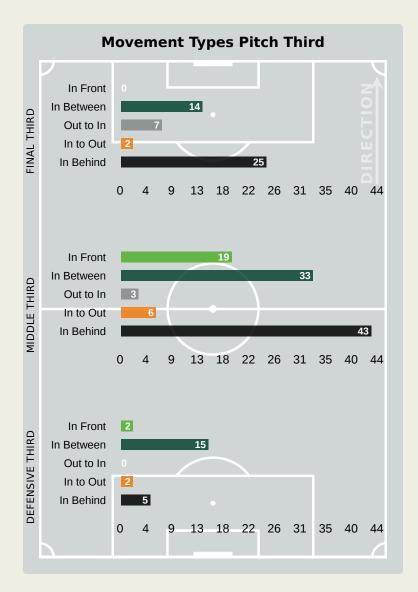

#### **Movement Types by Phase**

#### **Progression Phase**

#### **Build Up Phase**

#### All Movement Types

#### **Top Ranked Players**

| Туре       | Player             | Movements |
|------------|--------------------|-----------|
| In Front   | 17 MOHAMED ELNENY  | 23        |
| In Between | 19 MOSTAFA MOHAMED | 18        |
| Out to In  | 7 TREZEGUET        | 6         |
| In to Out  | 25 ZIZO            | 3         |
| In Behind  | 7 TREZEGUET        | 18        |