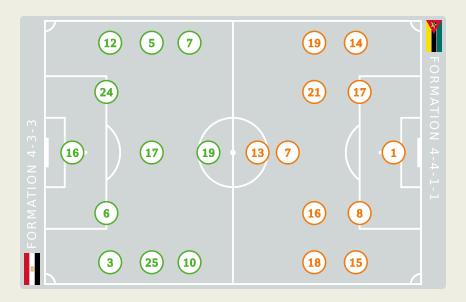

#### **STARTING**

- 16 GK MOHAMED ELSHENAWY
- MOHAMED HANY
- HAMDY FATHY
- AHMED HEGAZY
- TREZEGUET 4 66'
- MOHAMED SALAH (C) ⊕ 90+7¹
- MOHAMED HAMDY
- MOHAMED ELNENY **♣** 78'
- MOSTAFA MOHAMED ⊕ 2'
- MOHAMED ABDELMONEIM
- MF ZIZO + 84'

#### STARTING

- GK 1 ERNANI
- (C) DOMINGUES (2)
- **EDMILSON DOVE**
- STANLEY RATIFO FW 13
- DOMINGOS MACANDZA DF 14
- REINILDO MANDAVA DF 15
  - ALFONS AMADE DF 16
    - MEXER DF 17
  - GILDO MF 18
  - WITI FW 19 **↓ 81'** ⊕ 55'
  - **↓ 89' 72'** GUIMA MF 21