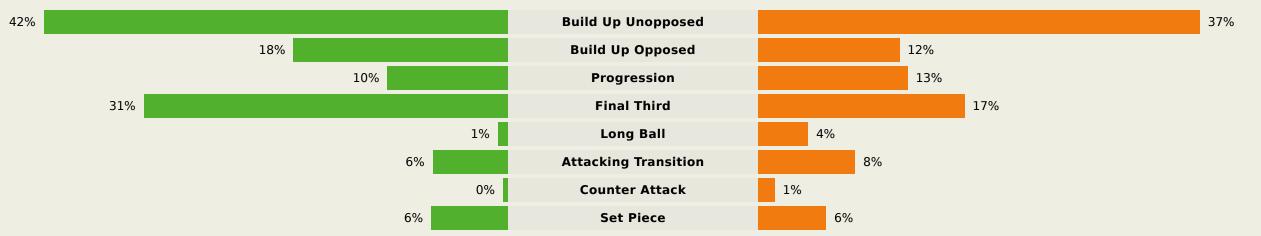

| 17        |  |  |  |  |  |  |
| 10        | Ball Progressions                              | Ball Progressions                              |           |  |  |  |  |  |  |
| 147 (31)  | Defensive Pressures Applied (Direct Pressures) | Defensive Pressures Applied (Direct Pressures) |           |  |  |  |  |  |  |
| 39        | Forced Turnovers                               | Forced Turnovers                               |           |  |  |  |  |  |  |
| 66        | Second Balls                                   | Second Balls                                   |           |  |  |  |  |  |  |
|           |                                                |                                                |           |  |  |  |  |  |  |



## **Phases of Play**







#### **OUT OF POSSESSION**





# IN POSSESSION





# In Possession Line Height & Team Length









## In Possession Line Height & Team Length











Attempted Line Breaks 110













| Attempted Line Breaks | 66 |
|-----------------------|----|
| Inside Shape          | 26 |
| Outside Shape         | 40 |



| Attempted Line Breaks | 38 |
|-----------------------|----|
| Inside Shape          | 19 |
| Outside Shape         | 19 |



4 Units Complete Attempted DEFENSIVE

Attempted Line Breaks 7
Inside Shape 3
Outside Shape 4

Attempted Line Breaks 103









| Attempted Line Breaks | 81 |
|-----------------------|----|
| Inside Shape          | 40 |
| Outside Shape         | 41 |



| Attempted Line Breaks | 15 |
|-----------------------|----|
| Inside Shape          | 8