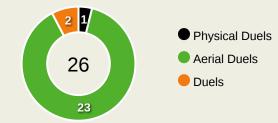

#### **Out of Possession**

| #  | Player              | Tackles<br>Made / Won | Blocks | Interceptions | Pressing<br>Direct | Pressing<br>Indirect | Duels Won -<br>Aerial | Duels Won -<br>Physical | Possession<br>Contests<br>won | Clearances | Loose Ball<br>Receptions | Pushing On | Pushing On into Pressing | Possession<br>Regains | Possession<br>Interrupted |
|----|---------------------|-----------------------|--------|---------------|--------------------|----------------------|-----------------------|-------------------------|-------------------------------|------------|--------------------------|------------|--------------------------|-----------------------|---------------------------|
| 16 | MOHAMED ELSHENAWY   | 0 / 0                 | 0      | 0             | 0                  | 0                    | 0                     | 0                       | 0                             | 1          | 1                        | 0          | 0                        | 4                     | 0                         |
| 3  | MOHAMED HANY        | 1/0                   | 2      |               | 1                  | 9                    |                       |                         |                               | 1          | 3                        | 6          | 2                        | 2                     | 1                         |
| 5  | HAMDY FATHY         | 3 / 0                 | 2      |               | 5                  | 21                   | 1                     |                         | 1                             | 1          | 6                        | 21         | 11                       | 1                     | 4                         |
| 6  | AHMED HEGAZY        | 4 / 0                 | 1      | 1             | 3                  |                      |                       |                         |                               | 5          | 4                        | 1          | 1                        | 7                     | 2                         |
| 7  | TREZEGUET           | 1/0                   | 1      |               | 2                  | 9                    |                       |                         |                               |            | 1                        | 16         | 7                        | 1                     |                           |
| 10 | MOHAMED SALAH       | 1/0                   |        |               | 2                  | 23                   |                       |                         |                               |            | 7                        | 8          | 6                        | 1                     |                           |
| 12 | MOHAMED HAMDY       | 3 / 0                 | 2      |               | 1                  | 3                    | 1                     |                         | 1                             | 2          | 12                       | 6          | 1                        | 4                     | 2                         |
| 17 | MOHAMED ELNENY      | 3 / 0                 | 2      | 1             | 3                  | 10                   |                       |                         |                               |            | 8                        | 19         | 7                        | 2                     | 1                         |
| 19 | MOSTAFA MOHAMED     | 2 / 0                 |        |               | 2                  | 17                   | 3                     |                         | 3                             | 1          | 4                        | 12         | 6                        |                       | 1                         |
| 24 | MOHAMED ABDELMONEIM | 6 / 0                 | 3      | 2             | 7                  | 1                    |                       |                         |                               | 2          | 6                        | 6          | 1                        | 4                     | 5                         |
| 25 | ZIZO                | 1/0                   | 1      | 1             | 2                  | 14                   | 1                     |                         | 1                             |            | 5                        | 12         | 5                        | 1                     | 1                         |
| 4  | OMAR KAMAL          | 2 / 0                 | 3      |               | 3                  |                      |                       |                         |                               | 2          | 2                        | 3          | 1                        | 3                     |                           |
| 8  | EMAM ASHOUR         |                       | 1      | 1             |                    | 4                    | 1                     |                         | 1                             |            |                          | 3          | 2                        | 2                     |                           |
| 9  | AHMED HASSAN        |                       |        |               |                    | 2                    | 1                     |                         | 1                             |            |                          | 3          | 1                        |                       |                           |
| 22 | OMAR MARMOUSH       |                       |        |               |                    | 3                    |                       |                         |                               |            | 4                        | 5          | 2                        |                       |                           |