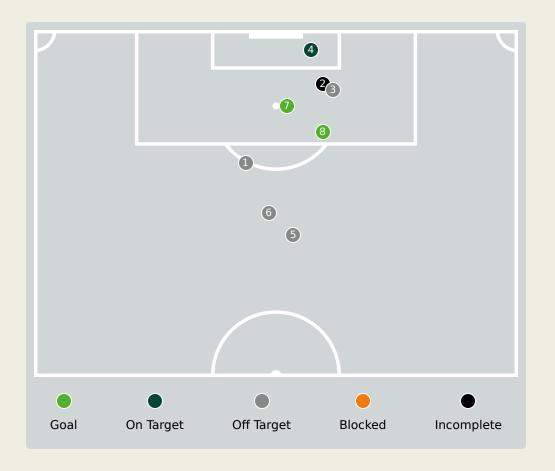

| Key | Outcome    | Shots |
|-----|------------|-------|
| •   | Goals      | 2     |
| •   | On Target  | 1     |
| •   | Off Target | 4     |
| •   | Blocked    | 0     |
| •   | Incomplete | 1     |

| Time | Player               | Outcome                           | Body Part  | Delivery Type    |
|------|----------------------|-----------------------------------|------------|------------------|
| 10   | 18 GILDO             | Off Target                        | Left Foot  | Loose Ball       |
| 17   | 19 WITI              | Incomplete - Player On Ball Error | Head       | Cross            |
| 17   | 19 WITI              | Off Target                        | Left Foot  | Loose Ball       |
| 34   | 19 WITI              | On Target - Saved                 | Left Foot  | Cross            |
| 38   | 14 DOMINGOS MACANDZA | Off Target                        | Right Foot | Pass             |
| 48   | 5 BRUNO LANGA        | Off Target                        | Left Foot  | Freekick         |
| 54   | 19 WITI              | On Target - Goal                  | Head       | Cross            |
| 57   | 10 CLESIO            | On Target - Goal                  | Right Foot | Ball Progression |