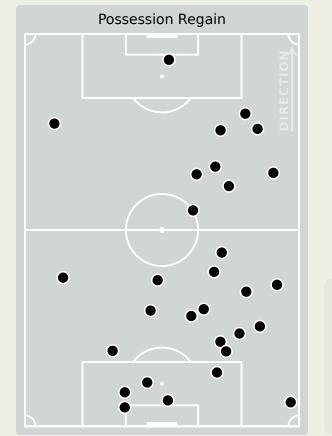

25 ZIZO            | 3         |
| In Behind  | 7 TREZEGUET        | 18        |



### **Movement to Receive**

# 

#### **Movement Types by Phase**



#### **Progression Phase**



#### **Build Up Phase**



#### All Movement Types



#### **Top Ranked Players**

| Туре       | Player            | Movements |
|------------|-------------------|-----------|
| In Front   | 16 ALFONS AMADE   | 15        |
| In Between | 16 ALFONS AMADE   | 27        |
| Out to In  | 7 DOMINGUES       | 2         |
| In to Out  | 7 DOMINGUES       | 2         |
| In Behind  | 13 STANLEY RATIFO | 18        |





# **OUT OF POSSESSION**





## **Defensive Actions**



















| Forced Turnovers |
|------------------|
| RECTION          |
|                  |
|                  |
|                  |



#### **Possession Contests**





**AHMED HEGAZY** RIGHT CENTRE BACK

| #  | Player              | Total<br>Possession<br>Regains |
|----|---------------------|--------------------------------|
| 16 | MOHAMED ELSHENAWY   | 4                              |
| 3  | MOHAMED HANY        | 2                              |
| 5  | HAMDY FATHY         | 1                              |
| 6  | AHMED HEGAZY        | 7                              |
| 7  | TREZEGUET           | 1                              |
| 10 | MOHAMED SALAH       | 1                              |
| 12 | MOHAMED HAMDY       | 4                              |
| 17 | MOHAMED ELNENY      | 2                              |
| 19 | MOSTAFA MOHAMED     |                                |
| 24 | MOHAMED ABDELMONEIM | 4