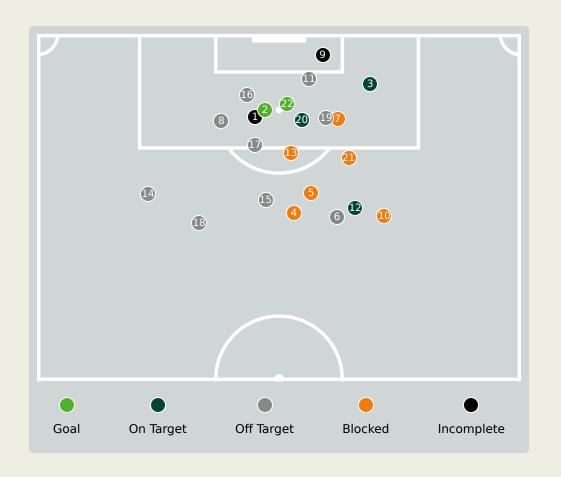

| Key | Outcome    | Shots |
|-----|------------|-------|
| •   | Goals      | 2     |
| •   | On Target  | 3     |
|     | Off Target | 9     |
| •   | Blocked    | 6     |
| •   | Incomplete | 2     |

| Time | Player                 | Outcome                              | Body Part  | Delivery Type    |
|------|------------------------|--------------------------------------|------------|------------------|
| 1    | 10 MOHAMED SALAH       | 10 MOHAMED SALAH Incomplete - Assist |            | Cross            |
| 1    | 19 MOSTAFA MOHAMED     | On Target - Goal                     | Right Foot | Loose Ball       |
| 9    | 19 MOSTAFA MOHAMED     | On Target - Saved                    | Right Foot | Pass             |
| 14   | 5 HAMDY FATHY          | Incomplete - Blocked                 | Right Foot | Pass             |
| 14   | 5 HAMDY FATHY          | Incomplete - Blocked                 | Right Foot | Loose Ball       |
| 20   | 25 ZIZO                | Off Target                           | Right Foot | Pass             |
| 21   | 25 ZIZO                | Incomplete - Blocked                 | Right Foot | Cross            |
| 24   | 7 TREZEGUET            | Off Target                           | Right Foot | Pass             |
| 27   | 24 MOHAMED ABDELMONEIM | Incomplete                           | Right Foot | Loose Ball       |
| 33   | 25 ZIZO                | Incomplete - Blocked                 | Right Foot | Pass             |
| 45   | 6 AHMED HEGAZY         | Off Target                           | Head       | Freekick         |
| 48   | 3 MOHAMED HANY         | On Target - Saved                    | Right Foot | Loose Ball       |
| 49   | 10 MOHAMED SALAH       | Incomplete - Blocked                 | Left Foot  | Loose Ball       |
| 62   | 24 MOHAMED ABDELMONEIM | Off Target                           | Right Foot | Ball Progression |
| 71   | 25 ZIZO                | Off Target                           | Right Foot | Pass             |
| 76   | 5 HAMDY FATHY          | Off Target                           | Right Foot | Cross            |
| 77   | 22 OMAR MARMOUSH       | Off Target                           | Right Foot | Loose Ball       |

| Time | Player             | Outcome              | Body Part  | Delivery Type |
|------|--------------------|----------------------|------------|---------------|
| 79   | 8 EMAM ASHOUR      | Off Target           | Right Foot | Pass          |
| 81   | 10 MOHAMED SALAH   | Off Target           | Left Foot  | Loose Ball    |
| 84   | 19 MOSTAFA MOHAMED | On Target - Saved    | Head       | Pass          |
| 90   | 10 MOHAMED SALAH   | Incomplete - Blocked | Left Foot  | Loose Ball    |
| 96   | 10 MOHAMED SALAH   | On Target - Goal     | Left Foot  | Penalty       |