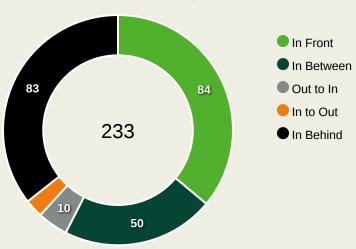

## **In Possession - Offers & Receptions**

|                        |              |          |            | Offer move | ment types |           |             |                 |
|------------------------|--------------|----------|------------|------------|------------|-----------|-------------|-----------------|
| # Player               | Total Offers | In Front | In Between | Out to In  | In to Out  | In Behind | No Movement | Offers Received |
| 16 MOHAMED ELSHENAWY   | 1            |          |            |            |            |           | 1           |                 |
| 3 MOHAMED HANY         | 10           | 4        |            | 1          |            | 3         | 2           | 7               |
| 5 HAMDY FATHY          | 18           | 11       | 2          |            |            | 2         | 3           | 9               |
| 6 AHMED HEGAZY         | 4            |          |            |            |            |           | 4           | 3               |
| 7 TREZEGUET            | 43           | 7        | 8          | 6          | 1          | 18        | 3           | 12              |
| 10 MOHAMED SALAH       | 31           | 9        | 7          |            | 1          | 12        | 2           | 14              |
| 12 MOHAMED HAMDY       | 26           | 2        | 2          |            | 1          | 12        | 9           | 8               |
| 17 MOHAMED ELNENY      | 41           | 23       | 6          |            |            |           | 12          | 24              |
| 19 MOSTAFA MOHAMED     | 38           | 5        | 18         | 2          |            | 12        | 1           | 6               |
| 24 MOHAMED ABDELMONEIM | 10           | 3        | 1          |            |            |           | 6           | 7               |
| 25 ZIZO                | 42           | 15       | 3          |            | 3          | 11        | 10          | 22              |
| 4 OMAR KAMAL           | 12           | 3        |            |            |            | 3         | 6           | 5               |
| 8 EMAM ASHOUR          | 5            | 1        | 2          |            |            |           | 2           | 4               |
| 9 AHMED HASSAN         | 1            |          |            | 1          |            |           |             |                 |
| 22 OMAR MARMOUSH       | 13           | 1        | 1          |            |            | 10        | 1           | 3               |