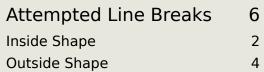

# In Possession Line Height & Team Length

## In Possession Line Height & Team Length

Attempted Line Breaks 110

| Attempted Line Breaks | 66 |
|-----------------------|----|
| Inside Shape          | 26 |
| Outside Shape         | 40 |

| Attempted Line Breaks | 38 |
|-----------------------|----|
| Inside Shape          | 19 |
| Outside Shape         | 19 |

| Attempted Line Breaks | 15 |
|-----------------------|----|
| Inside Shape          | 8  |
| Outside Shape         | 7  |

|    |                     |                             |                             |                               |                   | 4 Uı                          | nits             |                   |                   | 3 Units          |                   | 2 L              | Inits             |         | Direction |      | Di   | stribution <sup>*</sup> | Туре                |
|----|---------------------|-----------------------------|-----------------------------|-------------------------------|-------------------|-------------------------------|------------------|-------------------|-------------------|------------------|-------------------|------------------|-------------------|---------|-----------|------|------|-------------------------|---------------------|
| #  | Player              | Line<br>Breaks<br>Attempted | Line<br>Breaks<br>Completed | Line Break<br>Completion<br>% | Attacking<br>Line | Attacking<br>Midfield<br>Line | Midfield<br>Line | Defensive<br>Line | Attacking<br>Line | Midfield<br>Line | Defensive<br>Line | Midfield<br>Line | Defensive<br>Line | Through | Around    | Over | Pass | Cross                   | Ball<br>Progression |
| 16 | MOHAMED ELSHENAWY   | 3                           | 3                           | 100%                          |                   |                               | 1                |                   | 2                 |                  |                   |                  |                   |         |           | 3    | 3    |                         |                     |
| 3  | MOHAMED HANY        | 11                          | 9                           | 81%                           |                   |                               |                  |                   | 3                 | 2                | 3                 | 2                | 1                 |         | 5         | 6    | 10   | 1                       |                     |
| 5  | HAMDY FATHY         | 10                          | 10                          | 100%                          |                   |                               |                  |                   | 3                 | 3                | 1                 | 3                |                   | 1       | 6         | 3    | 10   |                         |                     |
| 6  | AHMED HEGAZY        | 9                           | 8                           | 88%                           |                   |                               |                  |                   | 7                 | 1                |                   | 1                |                   | 1       | 4         | 4    | 9    |                         |                     |
| 7  | TREZEGUET           | 5                           | 2                           | 40%                           |                   |                               |                  |                   | 1                 |                  | 2                 | 1                | 1                 |         | 3         | 2    | 3    | 1                       | 1                   |
| 10 | MOHAMED SALAH       | 11                          | 8                           | 72%                           |                   |                               |                  | 1                 | 2                 | 3                | 1                 | 4                |                   | 3       | 3         | 5    | 10   | 1                       |                     |
| 12 | MOHAMED HAMDY       | 11                          | 9                           | 81%                           | 1                 |                               | 1                |                   | 2                 | 4                |                   | 3                |                   |         | 7         | 4    | 10   | 1                       |                     |
| 17 | MOHAMED ELNENY      | 13                          | 10                          | 76%                           |                   |                               |                  | 1                 | 3                 | 3                | 2                 | 4                |                   | 6       | 3         | 4    | 13   |                         |                     |
| 19 | MOSTAFA MOHAMED     | 3                           | 2                           | 66%                           |                   |                               | 1                |                   |                   | 1                |                   | 1                |                   |         |           | 3    | 3    |                         |                     |
| 24 | MOHAMED ABDELMONEIM | 9                           | 8                           | 88%                           |                   |                               |                  |                   | 5                 |                  | 1                 | 3                |                   |         | 6         | 3    | 7    |                         | 2                   |
| 25 | ZIZO                | 14                          | 11                          | 78%                           |                   |                               |                  |                   |                   | 4                | 2                 | 6                | 2                 | 3       | 8         | 3    | 12   | 2                       |                     |
| 4  | OMAR KAMAL          | 5                           | 1                           | 20%                           |                   |                               |                  |                   | 1                 |                  | 1                 | 3                |                   |         | 1         | 4    | 1    | 4                       |                     |
| 8  | EMAM ASHOUR         | 5                           | 5                           | 100%                          |                   |                               |                  |                   | 1                 | 2                |                   | 2                |                   | 1       | 2         | 2    | 5    |                         |                     |
| 9  | AHMED HASSAN        |                             |                             |                               |                   |                               |                  |                   |                   |                  |                   |                  |                   |         |           |      |      |                         |                     |
| 22 | OMAR MARMOUSH       | 1                           |                             |                               |                   |                               |                  |                   |                   |                  |                   | 1                |                   |         |           | 1    | 1    |                         |                     |