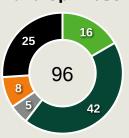

### **Movement to Receive**

#### **Movement Types by Phase**

#### **Progression Phase**

#### **Build Up Phase**

#### All Movement Types

#### **Top Ranked Players**

| Туре       | Player             | Movements |
|------------|--------------------|-----------|
| In Front   | 17 MOHAMED ELNENY  | 23        |
| In Between | 19 MOSTAFA MOHAMED | 18        |
| Out to In  | 7 TREZEGUET        | 6         |
| In to Out  | 25 ZIZO            | 3         |
| In Behind  | 7 TREZEGUET        | 18        |