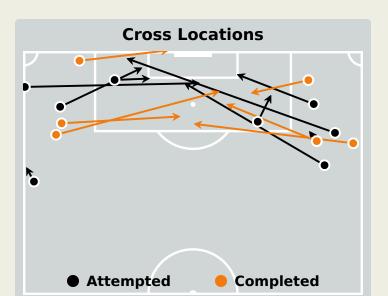

## **Crosses (Open Play)**

| #  | Player            | Inswing | Outswing | Driven | Lofted | Cutback | Push<br>Cross | Total<br>Attempted |
|----|-------------------|---------|----------|--------|--------|---------|---------------|--------------------|
| 1  | ERNANI            | 0       | 0        | 0      | 0      | 0       | 0             | 0                  |
| 7  | DOMINGUES         |         |          |        | 1      |         |               | 1                  |
| 8  | EDMILSON DOVE     |         | 1        |        |        |         |               | 1                  |
| 13 | STANLEY RATIFO    |         |          |        |        |         | 1             | 1                  |
| 14 | DOMINGOS MACANDZA | 1       | 3        |        |        |         |               | 4                  |
| 15 | REINILDO MANDAVA  |         | 1        |        |        |         |               | 1                  |
| 16 | ALFONS AMADE      |         |          |        |        |         |               |                    |
| 17 | MEXER             |         |          |        |        |         |               |                    |
| 18 | GILDO             |         | 3        |        |        |         | 1             | 4                  |
| 19 | WITI              |         |          |        | 1      |         | 1             | 2                  |
| 21 | GUIMA             |         |          |        |        |         |               |                    |
| 4  | NENE              |         |          |        |        |         |               |                    |
| 5  | BRUNO LANGA       |         | 1        |        |        |         |               | 1                  |
| 6  | AMADU             |         |          |        |        |         |               |                    |
| 9  | LAU KING          |         |          |        |        |         |               |                    |
| 10 | CLESIO            |         |          |        |        |         |               |                    |