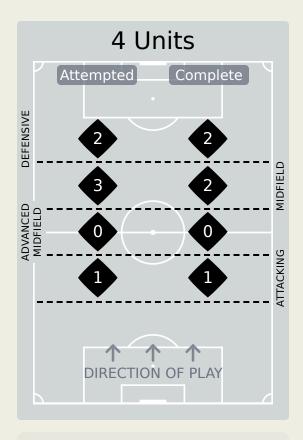

# In Possession Line Height & Team Length

## In Possession Line Height & Team Length

Attempted Line Breaks 110

| Attempted Line Breaks | 66 |
|-----------------------|----|
| Inside Shape          | 26 |
| Outside Shape         | 40 |

| Attempted Line Breaks | 38 |
|-----------------------|----|
| Inside Shape          | 19 |
| Outside Shape         | 19 |

4 Units Complete Attempted DEFENSIVE

Attempted Line Breaks 7
Inside Shape 3
Outside Shape 4

Attempted Line Breaks 103

| Attempted Line Breaks | 81 |
|-----------------------|----|
| Inside Shape          | 40 |
| Outside Shape         | 41 |