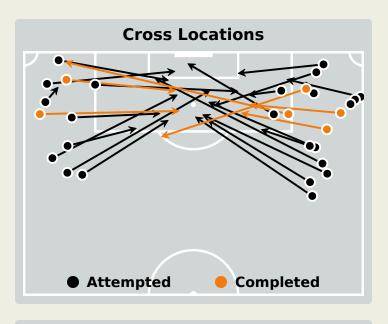

## **Crosses (Open Play)**

2

5

2

7

6

7

Inswing Outswing Driven Lofted Cutback

| 3  | MOHAMED HANY           |   | 2 | 1 |  |
|----|------------------------|---|---|---|--|
| 5  | HAMDY FATHY            |   |   |   |  |
| 6  | AHMED HEGAZY           |   |   |   |  |
| 7  | TREZEGUET              | 1 |   | 1 |  |
| 10 | MOHAMED SALAH          |   | 1 |   |  |
| 12 | MOHAMED HAMDY          |   | 4 | 2 |  |
| 17 | MOHAMED ELNENY         |   |   |   |  |
| 19 | MOSTAFA MOHAMED        |   |   |   |  |
| 24 | MOHAMED<br>ABDELMONEIM |   |   |   |  |
| 25 | ZIZO                   | 1 | 1 | 3 |  |
| 4  | OMAR KAMAL             | 4 | 3 |   |  |
| 8  | EMAM ASHOUR            |   |   |   |  |
| 9  | AHMED HASSAN           |   |   |   |  |
| 22 | OMAR MARMOUSH          | 1 |   |   |  |
|    |                        |   |   |   |  |

16 MOHAMED ELSHENAWY

| Attempted         | ed Completed |  |  |
|-------------------|--------------|--|--|
| 29                | 6            |  |  |
| Most Crosses      | s Attempted  |  |  |
| 7                 |              |  |  |
| MOHAMEI<br>LEFT E |              |  |  |