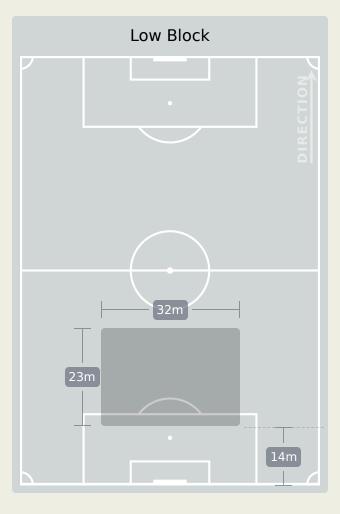

DZA | 1                              |
| 15 | REINILDO MANDAVA  | 5                              |
| 16 | ALFONS AMADE      | 2                              |
| 17 | MEXER             | 6                              |
| 18 | GILDO             | 1                              |
| 19 | WITI              | 3                              |
| 21 | GUIMA             | 4                              |
| 4  | NENE              | 1                              |
| 5  | BRUNO LANGA       | 1                              |
| 6  | AMADU             |                                |
| 9  | LAU KING          |                                |
| 10 | CLESIO            | 1                              |

# **Defensive Line Height & Team Length**









# **Defensive Line Height & Team Length**









### **Defensive Pressure**









**Most Direct Pressures MOHAMED ABDELMONEIM** LEFT CENTRE BACK

**Most Direct Pressures GUIMA** RIGHT CENTRE MIDFIELD







# **GOALKEEPING**





## **Goalkeeping Involvement**



#### **Egypt GK Involvement Timeline**







#### **Mozambique GK Involvement Timeline**





## **Goalkeeping Distribution**





Play AroundPlay Through

Play Beyond

Other











## **Goalkeeping Distribution**



















## **Goal Prevention**

Total Attempts on Goal Faced





Save %







| Total Attempts on Goal | Total Goal    | Save & | Deflect & | Save &  | Save    | No Save |
|------------------------|---------------|--------|-----------|---------|---------|---------|
| Faced                  | Interventions | Retain | Retain    | Deflect | Attempt