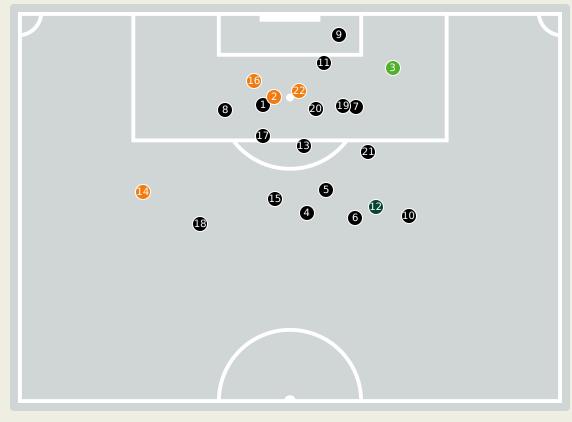

## **Goal Prevention**

Total Attempts on Goal Faced

Save %

| Total Attempts on Goal | Total Goal    | Save & | Deflect & | Save &  | Save    | No Save |
|------------------------|---------------|--------|-----------|---------|---------|---------|
| Faced                  | Interventions | Retain | Retain    | Deflect | Attempt | Attempt |
| 9                      | 2             | 0      | 0         | 2       | 2       | 5       |

## **Goal Prevention**

| Total Attempts on Goal | Total Goal    | Save & | Deflect & | Save &  | Save    | No Save |
|------------------------|---------------|--------|-----------|---------|---------|---------|
| Faced                  | Interventions | Retain | Retain    | Deflect | Attempt | Attempt |
| 22                     | 1             | 0      | 0         | 1       | 1       | 16      |