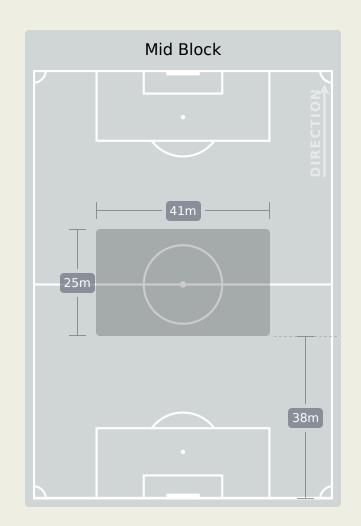

ANDZA | 1                              |
| 15 | REINILDO MANDAVA  | 5                              |
| 16 | ALFONS AMADE      | 2                              |
| 17 | MEXER             | 6                              |
| 18 | GILDO             | 1                              |
| 19 | WITI              | 3                              |
| 21 | GUIMA             | 4                              |
| 4  | NENE              | 1                              |
| 5  | BRUNO LANGA       | 1                              |
| 6  | AMADU             |                                |
| 9  | LAU KING          |                                |
| 10 | CLESIO            | 1                              |

# **Defensive Line Height & Team Length**









# **Defensive Line Height & Team Length**









### **Defensive Pressure**









**Most Direct Pressures MOHAMED ABDELMONEIM** LEFT CENTRE BACK

**Most Direct Pressures GUIMA** RIGHT CENTRE MIDFIELD







# **GOALKEEPING**





## **Goalkeeping Involvement**



#### **Egypt GK Involvement Timeline**







#### **Mozambique GK Involvement Timeline**





## **Goalkeeping Distribution**





Play AroundPlay Through

Play Beyond

Other











## **Goalkeeping Distribution**



















## **Goal Prevention**

Total Attempts on Goal Faced





Save %







| Total Attempts on Goal | Total Goal    | Save & | Deflect & | Save &  | Save    | No Save |
|------------------------|---------------|--------|-----------|---------|---------|---------|
| Faced                  | Interventions | Retain | Retain    | Deflect | Attemp