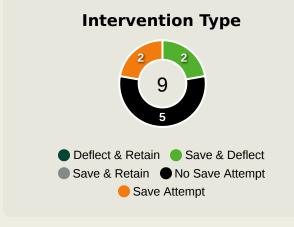

## **Goal Prevention**

Total Attempts on Goal Faced

Save %

| Total Attempts on Goal | Total Goal    | Save & | Deflect & | Save &  | Save    | No Save |
|------------------------|---------------|--------|-----------|---------|---------|---------|
| Faced                  | Interventions | Retain | Retain    | Deflect | Attempt | Attempt |
| 9                      | 2             | 0      | 0         | 2       | 2       | 5       |