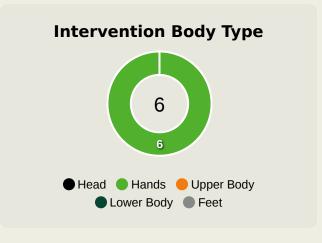

## **Goal Prevention**

Total Attempts on Goal Faced

Save %

| Total Attempts on Goal | Total Goal    | Save & | Deflect & | Save &  | Save    | No Save |
|------------------------|---------------|--------|-----------|---------|---------|---------|
| Faced                  | Interventions | Retain | Retain    | Deflect | Attempt | Attempt |
| 9                      | 2             | 0      | 0         | 2       | 2       | 5       |