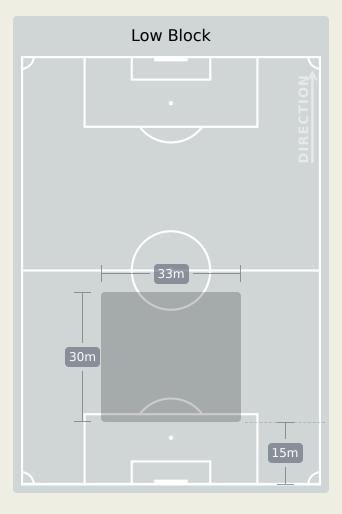

|
| 14 | DOMINGOS MACANDZA | 1                              |
| 15 | REINILDO MANDAVA  | 5                              |
| 16 | ALFONS AMADE      | 2                              |
| 17 | MEXER             | 6                              |
| 18 | GILDO             | 1                              |
| 19 | WITI              | 3                              |
| 21 | GUIMA             | 4                              |
| 4  | NENE              | 1                              |
| 5  | BRUNO LANGA       | 1                              |
| 6  | AMADU             |                                |
| 9  | LAU KING          |                                |
| 10 | CLESIO            | 1                              |

# **Defensive Line Height & Team Length**









# **Defensive Line Height & Team Length**









### **Defensive Pressure**









**Most Direct Pressures MOHAMED ABDELMONEIM** LEFT CENTRE BACK

**Most Direct Pressures GUIMA** RIGHT CENTRE MIDFIELD







# **GOALKEEPING**





## **Goalkeeping Involvement**



#### **Egypt GK Involvement Timeline**







#### **Mozambique GK Involvement Timeline**





## **Goalkeeping Distribution**





Play AroundPlay Through

Play Beyond

Other











## **Goalkeeping Distribution**



















## **Goal Prevention**

Total Attempts on Goal Faced





Save %







| Total Attempts on Goal | Total Goal    | Save & | Deflect & | Save &  | Save    | No Save |
|------------------------|---------------|--------|-----------|---------|---------|---------|
| Faced                  | Inte