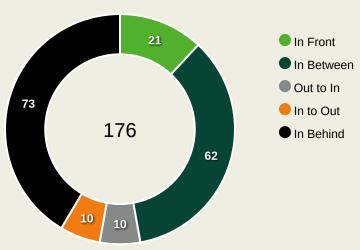

### **Movement to Receive**

# 

#### **Movement Types by Phase**

#### **Progression Phase**

#### **Build Up Phase**

#### All Movement Types

#### **Top Ranked Players**

| Туре       | Player            | Movements |
|------------|-------------------|-----------|
| In Front   | 16 ALFONS AMADE   | 15        |
| In Between | 16 ALFONS AMADE   | 27        |
| Out to In  | 7 DOMINGUES       | 2         |
| In to Out  | 7 DOMINGUES       | 2         |
| In Behind  | 13 STANLEY RATIFO | 18        |