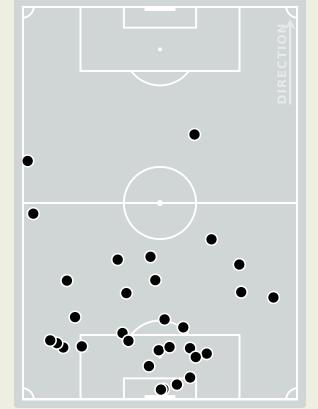

## **Defensive Actions**

| Forced Turnovers |
|------------------|
| RECTION          |
|                  |
|                  |
|                  |