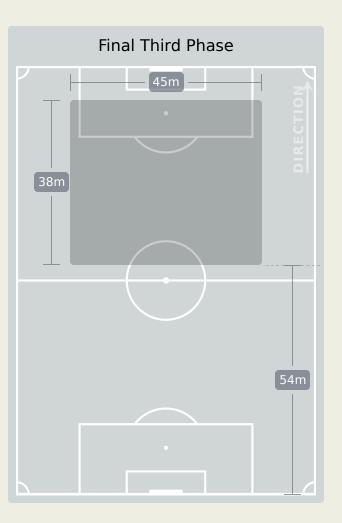

|           |  |  |  |  |  |  |
| 147 (31)  | Defensive Pressures Applied (Direct Pressures) | Defensive Pressures Applied (Direct Pressures) |           |  |  |  |  |  |  |
| 39        | Forced Turnovers                               | Forced Turnovers                               |           |  |  |  |  |  |  |
| 66        | Second Balls                                   | Second Balls                                   |           |  |  |  |  |  |  |
|           |                                                |                                                |           |  |  |  |  |  |  |



## **Phases of Play**







#### **OUT OF POSSESSION**





# IN POSSESSION





# In Possession Line Height & Team Length









## In Possession Line Height & Team Length











Attempted Line Breaks 110













| Attempted Line Breaks | 66 |
|-----------------------|----|
| Inside Shape          | 26 |
| Outside Shape         | 40 |



| Attempted Line Breaks | 38 |
|-----------------------|----|
| Inside Shape          | 19 |
| Outside Shape         | 19 |



4 Units Complete Attempted DEFENSIVE

Attempted Line Breaks 7
Inside Shape 3
Outside Shape 4

Attempted Line Breaks 103









| Attempted Line Breaks | 81 |
|-----------------------|----|
| Inside Shape          | 40 |
| Outside Shape         | 41 |



| Attempted Line Breaks | 15 |
|-----------------------|----|
| Inside Shape          | 8  |
| Outside Shape         | 7  |



|    |                     |                             |                             |                               |