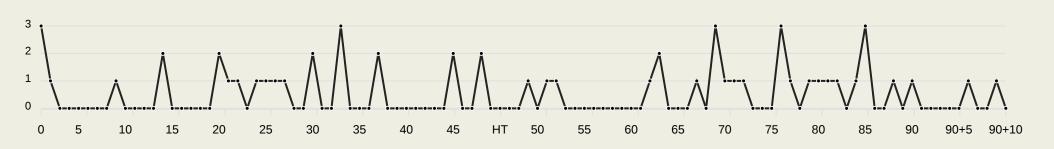

|
| 21 | GUIMA             | 4                              |
| 4  | NENE              | 1                              |
| 5  | BRUNO LANGA       | 1                              |
| 6  | AMADU             |                                |
| 9  | LAU KING          |                                |
| 10 | CLESIO            | 1                              |

# **Defensive Line Height & Team Length**









# **Defensive Line Height & Team Length**









### **Defensive Pressure**









**Most Direct Pressures MOHAMED ABDELMONEIM** LEFT CENTRE BACK

**Most Direct Pressures GUIMA** RIGHT CENTRE MIDFIELD







# **GOALKEEPING**





## **Goalkeeping Involvement**



#### **Egypt GK Involvement Timeline**







#### **Mozambique GK Involvement Timeline**





## **Goalkeeping Distribution**





Play AroundPlay Through

Play Beyond

Other











## **Goalkeeping Distribution**



















## **Goal Prevention**

Total Attempts on Goal Faced





Save %







| Total Attempts on Goal | Total Goal    | Save & | Deflect & | Save &  | Save    | No Save |
|------------------------|---------------|--------|-----------|---------|---------|---------|
| Faced                  | Interventions | Retain | Retain    | Deflect | Attempt | Attempt |
| 9                      | 2             | 0      | 0         | 2       | 2       | 5       |

## **Goal Prevention**













| Total Attempts on Goal | Total Goal    | Save & | Deflect & | Save &  | Save    | No Save |
|------------------------|---------------|--------|-----------|---------|-