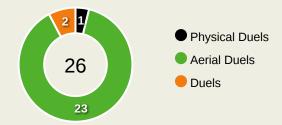

|
| 7  | TREZEGUET           | 1                              |
| 10 | MOHAMED SALAH       | 1                              |
| 12 | MOHAMED HAMDY       | 4                              |
| 17 | MOHAMED ELNENY      | 2                              |
| 19 | MOSTAFA MOHAMED     |                                |
| 24 | MOHAMED ABDELMONEIM | 4                              |
| 25 | ZIZO                | 1                              |
| 4  | OMAR KAMAL          | 3                              |
| 8  | EMAM ASHOUR         | 2                              |
| 9  | AHMED HASSAN        |                                |
| 22 | OMAR MARMOUSH       |                                |

## **Defensive Actions**



















Possession Regain

## **Possession Contests**



#### **Most Possession Regains**

**ERNANI GOALKEEPER** 

# Mozambique

| #  | Player            | Total<br>Possession<br>Regains |
|----|-------------------|--------------------------------|
| 1  | ERNANI            | 6                              |
| 7  | DOMINGUES         |                                |
| 8  | EDMILSON DOVE     | 2                              |
| 13 | STANLEY RATIFO    |                                |
| 14 | DOMINGOS MACANDZA | 1                              |
| 15 | REINILDO MANDAVA  | 5                              |
| 16 | ALFONS AMADE      | 2                              |
| 17 | MEXER             | 6                              |
| 18 | GILDO             | 1                              |
| 19 | WITI              | 3                              |
| 21 |