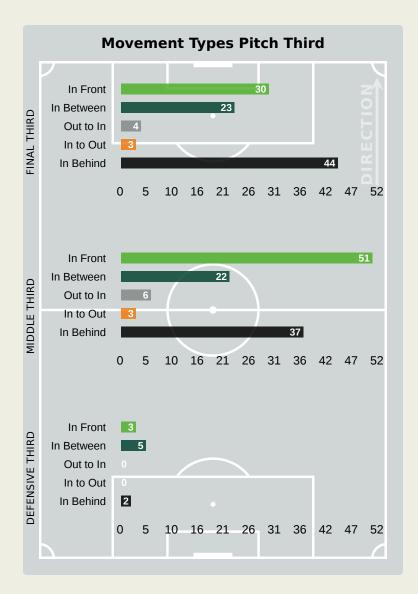

## **In Possession - Offers & Receptions**

|                        |              |          |            | Offer move | ment types |           |             |                 |
|------------------------|--------------|----------|------------|------------|------------|-----------|-------------|-----------------|
| # Player               | Total Offers | In Front | In Between | Out to In  | In to Out  | In Behind | No Movement | Offers Received |
| 16 MOHAMED ELSHENAWY   | 1            |          |            |            |            |           | 1           |                 |
| 3 MOHAMED HANY         | 10           | 4        |            | 1          |            | 3         | 2           | 7               |
| 5 HAMDY FATHY          | 18           | 11       | 2          |            |            | 2         | 3           | 9               |
| 6 AHMED HEGAZY         | 4            |          |            |            |            |           | 4           | 3               |
| 7 TREZEGUET            | 43           | 7        | 8          | 6          | 1          | 18        | 3           | 12              |
| 10 MOHAMED SALAH       | 31           | 9        | 7          |            | 1          | 12        | 2           | 14              |
| 12 MOHAMED HAMDY       | 26           | 2        | 2          |            | 1          | 12        | 9           | 8               |
| 17 MOHAMED ELNENY      | 41           | 23       | 6          |            |            |           | 12          | 24              |
| 19 MOSTAFA MOHAMED     | 38           | 5        | 18         | 2          |            | 12        | 1           | 6               |
| 24 MOHAMED ABDELMONEIM | 10           | 3        | 1          |            |            |           | 6           | 7               |
| 25 ZIZO                | 42           | 15       | 3          |            | 3          | 11        | 10          | 22              |
| 4 OMAR KAMAL           | 12           | 3        |            |            |            | 3         | 6           | 5               |
| 8 EMAM ASHOUR          | 5            | 1        | 2          |            |            |           | 2           | 4               |
| 9 AHMED HASSAN         | 1            |          |            | 1          |            |           |             |                 |
| 22 OMAR MARMOUSH       | 13           | 1        | 1          |            |            | 10        | 1           | 3               |