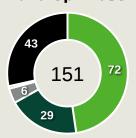

#### **Top Ranked Players**

| Туре       | Player            | Movements |
|------------|-------------------|-----------|
| In Front   | 16 ALFONS AMADE   | 15        |
| In Between | 16 ALFONS AMADE   | 27        |
| Out to In  | 7 DOMINGUES       | 2         |
| In to Out  | 7 DOMINGUES       | 2         |
| In Behind  | 13 STANLEY RATIFO | 18        |