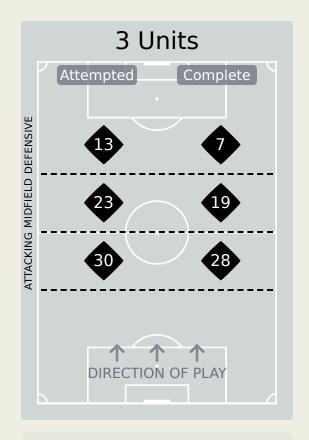

# In Possession Line Height & Team Length

## In Possession Line Height & Team Length

Attempted Line Breaks 110

| Attempted Line Breaks | 66 |
|-----------------------|----|
| Inside Shape          | 26 |
| Outside Shape         | 40 |

| Attempted Line Breaks | 38 |
|-----------------------|----|
| Inside Shape          | 19 |
| Outside Shape         | 19 |

|    |                   |                             |                             |                               |                   | 4 U                           | nits             |                   |                   | 3 Units          |                   | 2 U              | Inits             |         | Direction |      | Di   | stribution ' | Туре                |
|----|-------------------|-----------------------------|-----------------------------|-------------------------------|-------------------|-------------------------------|------------------|-------------------|-------------------|------------------|-------------------|------------------|-------------------|---------|-----------|------|------|--------------|---------------------|
| #  | Player            | Line<br>Breaks<br>Attempted | Line<br>Breaks<br>Completed | Line Break<br>Completion<br>% | Attacking<br>Line | Attacking<br>Midfield<br>Line | Midfield<br>Line | Defensive<br>Line | Attacking<br>Line | Midfield<br>Line | Defensive<br>Line | Midfield<br>Line | Defensive<br>Line | Through | Around    | Over | Pass | Cross        | Ball<br>Progression |
| 1  | ERNANI            | 14                          | 11                          | 78%                           |                   |                               | 1                |                   | 7                 | 4                |                   | 2                |                   |         | 3         | 11   | 14   |              |                     |
| 7  | DOMINGUES         | 6                           | 2                           | 33%                           |                   |                               |                  | 1                 | 1                 | 2                | 1                 | 1                |                   | 1       | 1         | 4    | 4    | 2            |                     |
| 8  | EDMILSON DOVE     | 18                          | 14                          | 77%                           |                   |                               | 2                |                   | 10                | 4                | 1                 | 1                |                   | 6       | 8         | 4    | 16   |              | 2                   |
| 13 | STANLEY RATIFO    | 2                           | 1                           | 50%                           |                   |                               |                  |                   |                   | 2                |                   |                  |                   | 1       |           | 1    | 1    |              | 1                   |
| 14 | DOMINGOS MACANDZA | 2                           | 2                           | 100%                          |                   |                               |                  |                   | 1                 | 1                |                   |                  |                   |         | 2         |      | 2    |              |                     |
| 15 | REINILDO MANDAVA  | 9                           | 7                           | 77%                           |                   |                               |                  |                   | 5                 | 3                |                   | 1                |                   | 1       | 5         | 3    | 8    | 1            |                     |
| 16 | ALFONS AMADE      | 10                          | 7                           | 70%                           |                   |                               | 1                |                   | 2                 | 5                | 1                 | 1                |                   | 3       | 5         | 2    | 10   |              |                     |
| 17 | MEXER             | 23                          | 17                          | 73%                           | 2                 |                               |                  |                   | 12                | 2                | 1                 | 6                |                   | 2       | 13        | 8    | 23   |              |                     |
| 18 | GILDO             | 3                           | 2                           | 66%                           |                   |                               |                  |                   |                   | 1                | 2                 |                  |                   | 1       | 1         | 1    | 2    |              | 1                   |
| 19 | WITI              | 3                           | 2                           | 66%                           |                   |                               |                  |                   |                   | 2                | 1                 |                  |                   |         | 2         | 1    | 2    |              | 1                   |
| 21 | GUIMA             | 5                           | 5                           | 100%                          |                   |                               |                  |                   | 1                 | 3                |                   | 1                |                   | 3       |           | 2    | 5    |              |                     |
| 4  | NENE              | 1                           |                             |                               |                   |                               |                  |                   |                   |                  |                   |                  | 1                 |         |           | 1    | 1    |              |                     |
| 5  | BRUNO LANGA       | 3                           | 3                           | 100%                          |                   |                               |                  |                   |                   | 3                |                   |                  |                   |         | 1         | 2    | 3    |              |                     |
| 6  | AMADU             | 2                           | 2                           | 100%                          |                   |                               |                  |                   |                   | 1                |                   | 1                |                   | 2       |           |      | 2    |              |                     |
| 9  | LAU KING          |                             |                             |                               |                   |                               |                  |                   |                   |                  |                   |                  |                   |         |           |      |      |              |                     |
| 10 | CLESIO            | 2                           | 2                           | 100%                          |                   |                               |                  |                   |                   |                  | 2                 |                  |                   | 2       |           |      | 1    |              | 1                   |