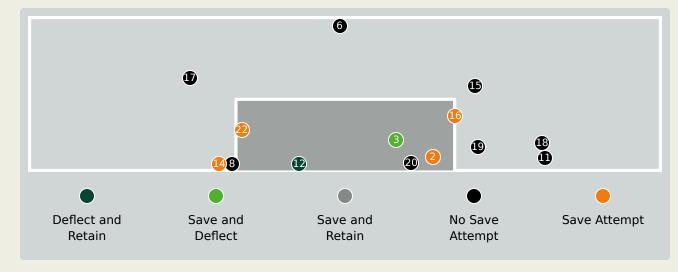

## **Goal Prevention**

| Total Attempts on Goal | Total Goal    | Save & | Deflect & | Save &  | Save    | No Save |
|------------------------|---------------|--------|-----------|---------|---------|---------|
| Faced                  | Interventions | Retain | Retain    | Deflect | Attempt | Attempt |
| 22                     | 1             | 0      | 0         | 1       | 1       | 16      |