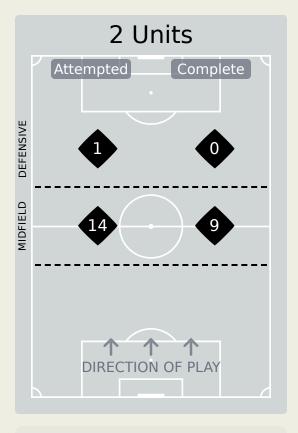

4 Units Complete Attempted DEFENSIVE

Attempted Line Breaks 7
Inside Shape 3
Outside Shape 4

Attempted Line Breaks 103

| Attempted Line Breaks | 81 |
|-----------------------|----|
| Inside Shape          | 40 |
| Outside Shape         | 41 |

| Attempted Line Breaks | 15 |
|-----------------------|----|
| Inside Shape          | 8  |
| Outside Shape         | 7  |

|    |                     |                             |                             |                               |                   | 4 Uı                          | nits             |                   |                   | 3 Units          |                   | 2 L              | Inits             |         | Direction |      | Di   | stribution <sup>*</sup> | Туре                |
|----|---------------------|-----------------------------|-----------------------------|-------------------------------|-------------------|-------------------------------|------------------|-------------------|-------------------|------------------|-------------------|------------------|-------------------|---------|-----------|------|------|-------------------------|---------------------|
| #  | Player              | Line<br>Breaks<br>Attempted | Line<br>Breaks<br>Completed | Line Break<br>Completion<br>% | Attacking<br>Line | Attacking<br>Midfield<br>Line | Midfield<br>Line | Defensive<br>Line | Attacking<br>Line | Midfield<br>Line | Defensive<br>Line | Midfield<br>Line | Defensive<br>Line | Through | Around    | Over | Pass | Cross                   | Ball<br>Progression |
| 16 | MOHAMED ELSHENAWY   | 3                           | 3                           | 100%                          |                   |                               | 1                |                   | 2                 |                  |                   |                  |                   |         |           | 3    | 3    |                         |                     |
| 3  | MOHAMED HANY        | 11                          | 9                           | 81%                           |                   |                               |                  |                   | 3                 | 2                | 3                 | 2                | 1                 |         | 5         | 6    | 10   | 1                       |                     |
| 5  | HAMDY FATHY         | 10                          | 10                          | 100%                          |                   |                               |                  |                   | 3                 | 3                | 1                 | 3                |                   | 1       | 6         | 3    | 10   |                         |                     |
| 6  | AHMED HEGAZY        | 9                           | 8                           | 88%                           |                   |                               |                  |                   | 7                 | 1                |                   | 1                |                   | 1       | 4         | 4    | 9    |                         |                     |
| 7  | TREZEGUET           | 5                           | 2                           | 40%                           |                   |                               |                  |                   | 1                 |                  | 2                 | 1                | 1                 |         | 3         | 2    | 3    | 1                       | 1                   |
| 10 | MOHAMED SALAH       | 11                          | 8                           | 72%                           |                   |                               |                  | 1                 | 2                 | 3                | 1                 | 4                |                   | 3       | 3         | 5    | 10   | 1                       |                     |
| 12 | MOHAMED HAMDY       | 11                          | 9                           | 81%                           | 1                 |                               | 1                |                   | 2                 | 4                |                   | 3                |                   |         | 7         | 4    | 10   | 1                       |                     |
| 17 | MOHAMED ELNENY      | 13                          | 10                          | 76%                           |                   |                               |                  | 1                 | 3                 | 3                | 2                 | 4                |                   | 6       | 3         | 4    | 13   |                         |                     |
| 19 | MOSTAFA MOHAMED     | 3                           | 2                           | 66%                           |                   |                               | 1                |                   |                   | 1                |                   | 1                |                   |         |           | 3    | 3    |                         |                     |
| 24 | MOHAMED ABDELMONEIM | 9                           | 8                           | 88%                           |                   |                               |                  |                   | 5                 |                  | 1                 | 3                |                   |         | 6         | 3    | 7    |                         | 2                   |
| 25 | ZIZO                | 14                          | 11                          | 78%                           |                   |                               |                  |                   |                   | 4                | 2                 | 6                | 2                 | 3       | 8         | 3    | 12   | 2                       |                     |
| 4  | OMAR KAMAL          | 5                           | 1                           | 20%                           |                   |                               |                  |                   | 1                 |                  | 1                 | 3                |                   |         | 1         | 4    | 1    | 4                       |                     |
| 8  | EMAM ASHOUR         | 5                           | 5                           | 100%                          |                   |                               |                  |                   | 1                 | 2                |                   | 2                |                   | 1       | 2         | 2    | 5    |                         |                     |
| 9  | AHMED HASSAN        |                             |                             |                               |                   |                               |                  |                   |                   |                  |                   |                  |                   |         |           |      |      |                         |                     |
| 22 | OMAR MARMOUSH       | 1                           |                             |                               |                   |                               |                  |                   |                   |                  |                   | 1                |                   |         |           | 1    | 1    |                         |                     |