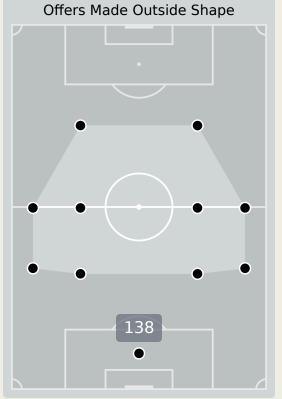

# In Possession Line Height & Team Length

## In Possession Line Height & Team Length

Attempted Line Breaks 110

| Attempted Line Breaks | 66 |
|-----------------------|----|
| Inside Shape          | 26 |
| Outside Shape         | 40 |

| Attempted Line Breaks | 38 |
|-----------------------|----|
| Inside Shape          | 19 |
| Outside Shape         | 19 |