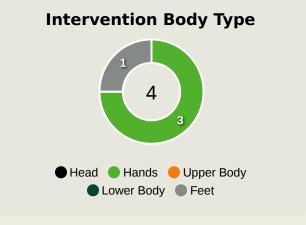

## **Goal Prevention**

Total Attempts on Goal Faced

Save %

| Total Attempts on Goal | Total Goal    | Save & | Deflect & | Save &  | Save    | No Save |
|------------------------|---------------|--------|-----------|---------|---------|---------|
| Faced                  | Interventions | Retain | Retain    | Deflect | Attempt | Attempt |
| 9                      | 2             | 0      | 0         | 2       | 2       | 5       |