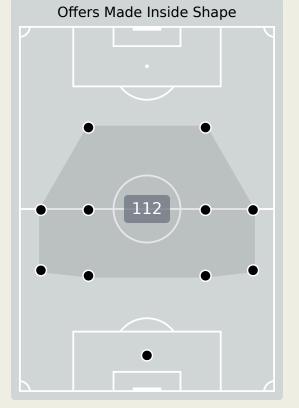

## **Offering to Receive**

| #  | Player                 | Offers<br>Made | Offers<br>Received | % Made &<br>Received |
|----|------------------------|----------------|--------------------|----------------------|
| 16 | MOHAMED ELSHENAWY      | 1              | 0                  | 0%                   |
| 3  | MOHAMED HANY           | 10             | 7                  | 70%                  |
| 5  | HAMDY FATHY            | 18             | 9                  | 50%                  |
| 6  | AHMED HEGAZY           | 4              | 3                  | 75%                  |
| 7  | TREZEGUET              | 43             | 12                 | 27.9%                |
| 10 | MOHAMED SALAH          | 31             | 14                 | 45.2%                |
| 12 | MOHAMED HAMDY          | 26             | 8                  | 30.8%                |
| 17 | MOHAMED ELNENY         | 41             | 24                 | 58.5%                |
| 19 | MOSTAFA MOHAMED        | 38             | 6                  | 15.8%                |
| 24 | MOHAMED<br>ABDELMONEIM | 10             | 7                  | 70%                  |
| 25 | ZIZO                   | 42             | 22                 | 52.4%                |
| 4  | OMAR KAMAL             | 12             | 5                  | 41.7%                |
| 8  | EMAM ASHOUR            | 5              | 4                  | 80%                  |
| 9  | AHMED HASSAN           | 1              | 0                  | 0%                   |
| 22 | OMAR MARMOUSH          | 13             | 3                  | 23.1%                |

**130** 

Offers Made in Middle Third