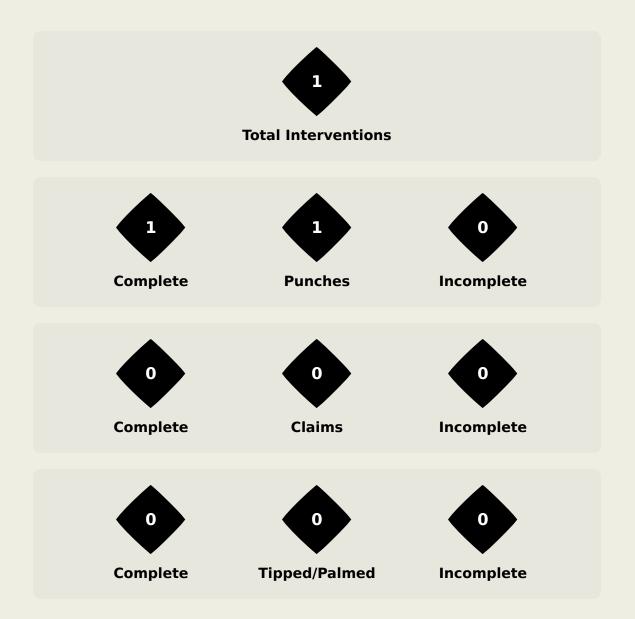

## **Goal Prevention**

| Total Attempts on Goal | Total Goal    | Save & | Deflect & | Save &  | Save    | No Save |
|------------------------|---------------|--------|-----------|---------|---------|---------|
| Faced                  | Interventions | Retain | Retain    | Deflect | Attempt | Attempt |
| 22                     | 1             | 0      | 0         | 1       | 1       | 16      |