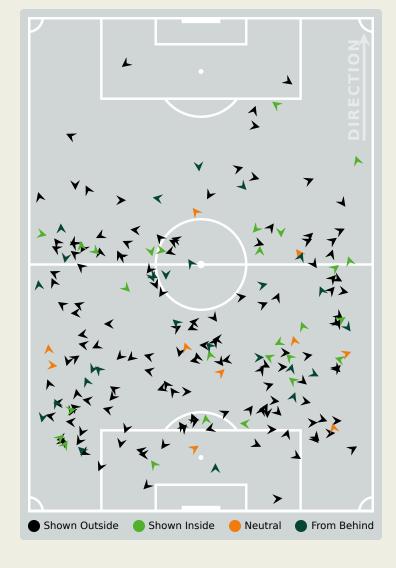

| 17 | MEXER             | 6                              |
| 18 | GILDO             | 1                              |
| 19 | WITI              | 3                              |
| 21 | GUIMA             | 4                              |
| 4  | NENE              | 1                              |
| 5  | BRUNO LANGA       | 1                              |
| 6  | AMADU             |                                |
| 9  | LAU KING          |                                |
| 10 | CLESIO            | 1                              |

# **Defensive Line Height & Team Length**









# **Defensive Line Height & Team Length**









### **Defensive Pressure**









**Most Direct Pressures MOHAMED ABDELMONEIM** LEFT CENTRE BACK

**Most Direct Pressures GUIMA** RIGHT CENTRE MIDFIELD







# **GOALKEEPING**





## **Goalkeeping Involvement**



#### **Egypt GK Involvement Timeline**







#### **Mozambique GK Involvement Timeline**





## **Goalkeeping Distribution**





Play AroundPlay Through

Play Beyond

Other











## **Goalkeeping Distribution**



















## **Goal Prevention**

Total Attempts on Goal Faced





Save %







| Total Attempts on Goal | Total Goal    | Save & | Deflect & | Save &  | Save    | No Save |
|------------------------|---------------|--------|-----------|---------|---------|---------|
| Faced                  | Interventions | Retain | Retain    | Deflect | Attempt | Attempt |
| 9                      | 2             | 0      | 0         | 2       | 2       | 5       |

## **Goal Prevention**













| Total Attempts