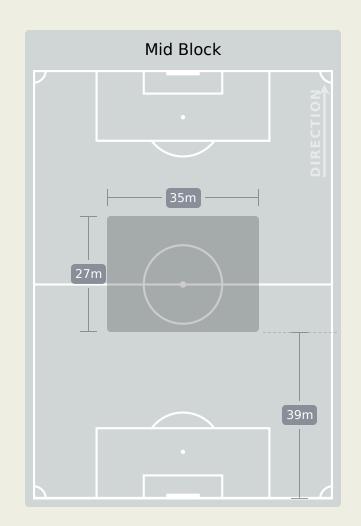

|
| 14 | DOMINGOS MACANDZA | 1                              |
| 15 | REINILDO MANDAVA  | 5                              |
| 16 | ALFONS AMADE      | 2                              |
| 17 | MEXER             | 6                              |
| 18 | GILDO             | 1                              |
| 19 | WITI              | 3                              |
| 21 | GUIMA             | 4                              |
| 4  | NENE              | 1                              |
| 5  | BRUNO LANGA       | 1                              |
| 6  | AMADU             |                                |
| 9  | LAU KING          |                                |
| 10 | CLESIO            | 1                              |

# **Defensive Line Height & Team Length**









# **Defensive Line Height & Team Length**









### **Defensive Pressure**









**Most Direct Pressures MOHAMED ABDELMONEIM** LEFT CENTRE BACK

**Most Direct Pressures GUIMA** RIGHT CENTRE MIDFIELD







# **GOALKEEPING**





## **Goalkeeping Involvement**



#### **Egypt GK Involvement Timeline**







#### **Mozambique GK Involvement Timeline**





## **Goalkeeping Distribution**





Play AroundPlay Through

Play Beyond

Other











## **Goalkeeping Distribution**



















## **Goal Prevention**

Total Attempts on Goal Faced





Save %







| Total Attempts on Goal | Total Goal    | Save & | Deflect & | Save &  | Save    | No Save |
|------------------------|---------------|--------|-----------|---------|---------|---------|
| Faced                  | In