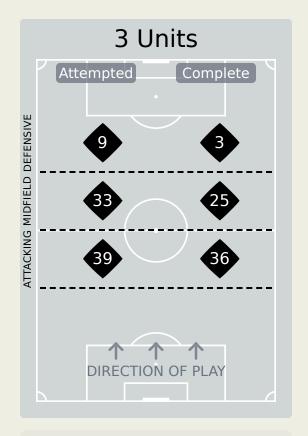

## In Possession Line Height & Team Length

Attempted Line Breaks 110

| Attempted Line Breaks | 66 |
|-----------------------|----|
| Inside Shape          | 26 |
| Outside Shape         | 40 |

| Attempted Line Breaks | 38 |
|-----------------------|----|
| Inside Shape          | 19 |
| Outside Shape         | 19 |

4 Units Complete Attempted DEFENSIVE

Attempted Line Breaks 7
Inside Shape 3
Outside Shape 4

Attempted Line Breaks 103

| Attempted Line Breaks | 81 |
|-----------------------|----|
| Inside Shape          | 40 |
| Outside Shape         | 41 |

| Attempted Line Breaks | 15 |
|-----------------------|----|
| Inside Shape          | 8  |
| Outside Shape         | 7  |

|    |                     |                             |                             |                               |                   | 4 Uı                          | nits             |                   |                   | 3 Units          |                   | 2 L              | Inits             |         | Direction |      | Di   | stribution <sup>*</sup> | Туре                |
|----|---------------------|-----------------------------|-----------------------------|-------------------------------|-------------------|-------------------------------|------------------|-------------------|-------------------|------------------|-------------------|------------------|-------------------|---------|-----------|------|------|-------------------------|---------------------|
| #  | Player              | Line<br>Breaks<br>Attempted | Line<br>Breaks<br>Completed | Line Break<br>Completion<br>% | Attacking<br>Line | Attacking<br>Midfield<br>Line | Midfield<br>Line | Defensive<br>Line | Attacking<br>Line | Midfield<br>Line | Defensive<br>Line | Midfield<br>Line | Defensive<br>Line | Through | Around    | Over | Pass | Cross                   | Ball<br>Progression |
| 16 | MOHAMED ELSHENAWY   | 3                           | 3                           | 100%                          |                   |                               | 1                |                   | 2                 |                  |                   |                  |                   |         |           | 3    | 3    |                         |                     |
| 3  | MOHAMED HANY        | 11                          | 9                           | 81%                           |                   |                               |                  |                   | 3                 | 2                | 3                 | 2                | 1                 |         | 5         | 6    | 10   | 1                       |                     |
| 5  | HAMDY FATHY         | 10                          | 10                          | 100%                          |                   |                               |                  |                   | 3                 | 3                | 1                 | 3                |                   | 1       | 6         | 3    | 10   |                         |                     |
| 6  | AHMED HEGAZY        | 9                           | 8                           | 88%                           |                   |                               |                  |                   | 7                 | 1                |                   | 1                |                   | 1       | 4         | 4    | 9    |                         |                     |
| 7  | TREZEGUET           | 5                           | 2                           | 40%                           |                   |                               |                  |                   | 1                 |                  | 2                 | 1                | 1                 |         | 3         | 2    | 3    | 1                       | 1                   |
| 10 | MOHAMED SALAH       | 11                          | 8                           | 72%                           |                   |                               |                  | 1                 | 2                 | 3                | 1                 | 4                |                   | 3       | 3         | 5    | 10   | 1                       |                     |
| 12 | MOHAMED HAMDY       | 11                          | 9                           | 81%                           | 1                 |                               | 1                |                   | 2                 | 4                |                   | 3                |                   |         | 7         | 4    | 10   | 1                       |                     |
| 17 | MOHAMED ELNENY      | 13                          | 10                          | 76%                           |                   |                               |                  | 1                 | 3                 | 3                | 2                 | 4                |                   | 6       | 3         | 4    | 13   |                         |                     |
| 19 | MOSTAFA MOHAMED     | 3                           | 2                           | 66%                           |                   |                               | 1                |                   |                   | 1                |                   | 1                |                   |         |           | 3    | 3    |                         |                     |
| 24 | MOHAMED ABDELMONEIM | 9                           | 8                           | 88%                           |                   |                               |                  |                   | 5                 |                  | 1                 | 3                |                   |         | 6         | 3    | 7    |                         | 2                   |
| 25 | ZIZO                | 14                          | 11                          | 78%                           |                   |                               |                  |                   |                   | 4                | 2                 | 6                | 2                 | 3       | 8         | 3    | 12   | 2                       |                     |
| 4  | OMAR KAMAL          | 5                           | 1                           | 20%                           |                   |                               |                  |                   | 1                 |                  | 1                 | 3                |                   |         | 1         | 4    | 1    | 4                       |                     |
| 8  | EMAM ASHOUR         | 5                           | 5                           | 100%                          |                   |                               |                  |                   | 1                 | 2                |                   | 2                |                   | 1       | 2         | 2    | 5    |                         |                     |
| 9  | AHMED HASSAN        |                             |                             |                               |                   |                               |                  |                   |                   |                  |                   |                  |                   |         |           |      |      |                         |                     |
| 22 | OMAR MARMOUSH       | 1                           |                             |                               |                   |                               |                  |                   |                   |                  |                   | 1                |                   |         |           | 1    | 1    |                         |                     |