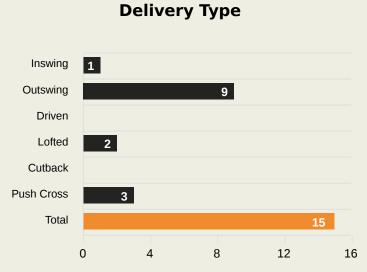

## **Crosses (Open Play)**

| #  | Player            | Inswing | Outswing | Driven | Lofted | Cutback | Push<br>Cross | Total<br>Attempted |
|----|-------------------|---------|----------|--------|--------|---------|---------------|--------------------|
| 1  | ERNANI            | 0       | 0        | 0      | 0      | 0       | 0             | 0                  |
| 7  | DOMINGUES         |         |          |        | 1      |         |               | 1                  |
| 8  | EDMILSON DOVE     |         | 1        |        |        |         |               | 1                  |
| 13 | STANLEY RATIFO    |         |          |        |        |         | 1             | 1                  |
| 14 | DOMINGOS MACANDZA | 1       | 3        |        |        |         |               | 4                  |
| 15 | REINILDO MANDAVA  |         | 1        |        |        |         |               | 1                  |
| 16 | ALFONS AMADE      |         |          |        |        |         |               |                    |
| 17 | MEXER             |         |          |        |        |         |               |                    |
| 18 | GILDO             |         | 3        |        |        |         | 1             | 4                  |
| 19 | WITI              |         |          |        | 1      |         | 1             | 2                  |
| 21 | GUIMA             |         |          |        |        |         |               |                    |
| 4  | NENE              |         |          |        |        |         |               |                    |
| 5  | BRUNO LANGA       |         | 1        |        |        |         |               | 1                  |
| 6  | AMADU             |         |          |        |        |         |               |                    |
| 9  | LAU KING          |         |          |        |        |         |               |                    |
| 10 | CLESIO            |         |          |        |        |         |               |                    |