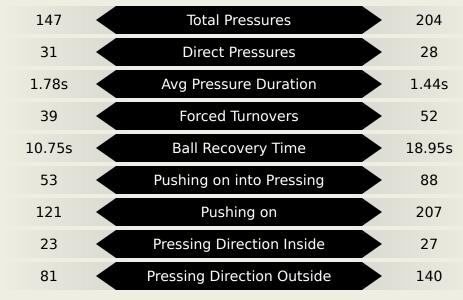

## **Defensive Actions**

| Forced Turnovers |
|------------------|
| RECTION          |
|                  |
|                  |
|                  |

## **Defensive Actions**

Possession Regain

### **Defensive Pressure**

**Most Direct Pressures MOHAMED ABDELMONEIM** LEFT CENTRE BACK

**Most Direct Pressures GUIMA** RIGHT CENTRE MIDFIELD