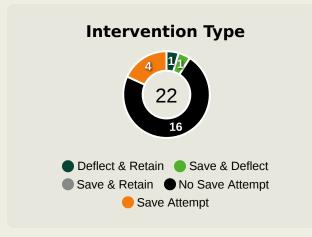

## **Goal Prevention**

| Total Attempts on Goal | Total Goal    | Save & | Deflect & | Save &  | Save    | No Save |
|------------------------|---------------|--------|-----------|---------|---------|---------|
| Faced                  | Interventions | Retain | Retain    | Deflect | Attempt | Attempt |
| 22                     | 1             | 0      | 0         | 1       | 1       | 16      |