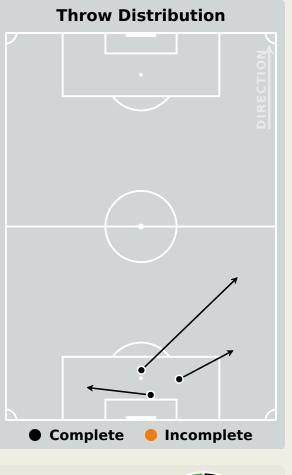

## **Goalkeeping Distribution**

Play AroundPlay Through

Play Beyond

Other

## **Goal Prevention**

Total Attempts on Goal Faced

Save %

| Total Attempts on Goal | Total Goal    | Save & | Deflect & | Save &  | Save    | No Save |
|------------------------|---------------|--------|-----------|---------|---------|---------|
| Faced                  | Interventions | Retain | Retain    | Deflect | Attempt | Attempt |
| 9                      | 2             | 0      | 0         | 2       | 2       | 5       |

## **Goal Prevention**

| Total Attempts on Goal | Total Goal    | Save & | Deflect & | Save &  | Save    | No Save |
|------------------------|---------------|--------|-----------|---------|---------|---------|
| Faced                  | Interventions | Retain | Retain    | Deflect | Attempt | Attempt |
| 22                     | 1             | 0      | 0         | 1       | 1       | 16      |