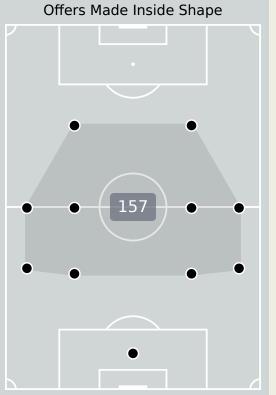

# In Possession Line Height & Team Length

## In Possession Line Height & Team Length

Attempted Line Breaks 110

| Attempted Line Breaks | 66 |
|-----------------------|----|
| Inside Shape          | 26 |
| Outside Shape         | 40 |

| Attempted Line Breaks | 38 |
|-----------------------|----|
| Inside Shape          | 19 |
| Outside Shape         | 19 |