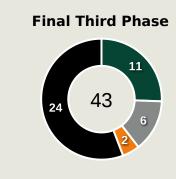

|
| 9  | LAU KING          | 7              | 1                  | 14.3%                |
| 10 | CLESIO            | 15             | 3                  | 20%                  |



Offers Made in Middle Third

### **Movement to Receive**



#### **Movement Types by Phase**



#### **Progression Phase**



#### **Build Up Phase**



#### All Movement Types



#### **Top Ranked Players**

| Туре       | Player             | Movements |
|------------|--------------------|-----------|
| In Front   | 17 MOHAMED ELNENY  | 23        |
| In Between | 19 MOSTAFA MOHAMED | 18        |
| Out to In  | 7 TREZEGUET        | 6         |
| In to Out  | 25 ZIZO            | 3         |
| In Behind  | 7 TREZEGUET        | 18        |



### **Movement to Receive**

# 

#### **Movement Types by Phase**



#### **Progression Phase**



#### **Build Up Phase**



#### All Movement Types



#### **Top Ranked Players**

| Туре       | Player            | Movements |
|------------|-------------------|-----------|
| In Front   | 16 ALFONS AMADE   | 15        |
| In Between | 16 ALFONS AMADE   | 27        |
| Out to In  | 7 DOMINGUES       | 2         |
| In to Out  | 7 DOMINGUES       | 2         |
| In Behind  | 13 STANLEY RATIFO | 18        |





# **OUT OF POSSESSION**





## **Defensive Actions**



















| Forced Turnovers |
|------------------|
| RECTION          |
|                  |
|                  |
|                  |



#### **Possession Contests**





**AHMED HEGAZY** RIGHT CENTRE BACK

| #  | Player              | Total<br>Possession<br>Regains |
|----|-----------