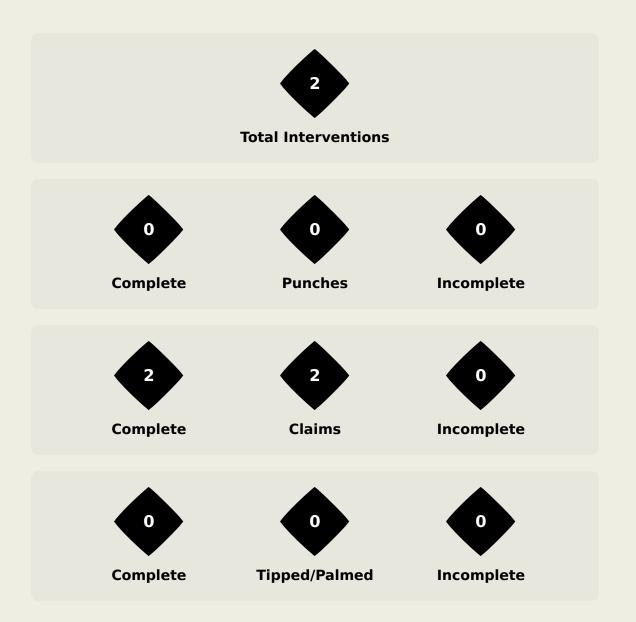

## **Goal Prevention**

Total Attempts on Goal Faced

Save %

| Total Attempts on Goal | Total Goal    | Save & | Deflect & | Save &  | Save    | No Save |
|------------------------|---------------|--------|-----------|---------|---------|---------|
| Faced                  | Interventions | Retain | Retain    | Deflect | Attempt | Attempt |
| 9                      | 2             | 0      | 0         | 2       | 2       | 5       |