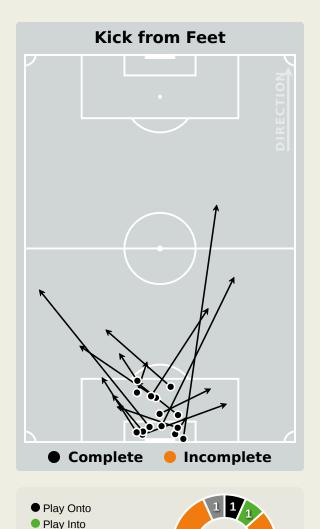

## **Goalkeeping Distribution**

Play AroundPlay Through

Play Beyond

Other

## **Goal Prevention**

Total Attempts on Goal Faced

Save %

| Total Attempts on Goal | Total Goal    | Save & | Deflect & | Save &  | Save    | No Save |
|------------------------|---------------|--------|-----------|---------|---------|---------|
| Faced                  | Interventions | Retain | Retain    | Deflect | Attempt | Attempt |
| 9                      | 2             | 0      | 0         | 2       | 2       | 5       |