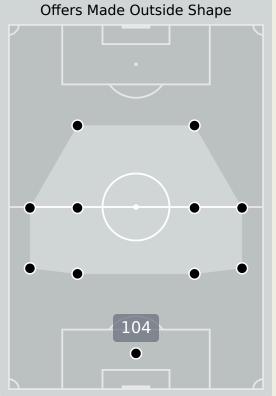

## **Offering to Receive**

| #  | Player            | Offers<br>Made | Offers<br>Received | % Made &<br>Received |
|----|-------------------|----------------|--------------------|----------------------|
| 1  | ERNANI            | 1              | 0                  | 0%                   |
| 7  | DOMINGUES         | 12             | 5                  | 41.7%                |
| 8  | EDMILSON DOVE     | 4              | 0                  | 0%                   |
| 13 | STANLEY RATIFO    | 23             | 3                  | 13%                  |
| 14 | DOMINGOS MACANDZA | 7              | 4                  | 57.1%                |
| 15 | REINILDO MANDAVA  | 4              | 2                  | 50%                  |
| 16 | ALFONS AMADE      | 52             | 14                 | 26.9%                |
| 17 | MEXER             | 13             | 5                  | 38.5%                |
| 18 | GILDO             | 14             | 6                  | 42.9%                |
| 19 | WITI              | 34             | 9                  | 26.5%                |
| 21 | GUIMA             | 19             | 8                  | 42.1%                |
| 4  | NENE              | 0              | 0                  | 0%                   |
| 5  | BRUNO LANGA       | 7              | 1                  | 14.3%                |
| 6  | AMADU             | 4              | 3                  | 75%                  |
| 9  | LAU KING          | 7              | 1                  | 14.3%                |
| 10 | CLESIO            | 15             | 3                  | 20%                  |

Offers Made in Middle Third