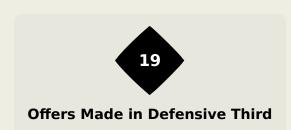

## **Offering to Receive**

| #  | Player                 | Offers<br>Made | Offers<br>Received | % Made &<br>Received |
|----|------------------------|----------------|--------------------|----------------------|
| 16 | MOHAMED ELSHENAWY      | 1              | 0                  | 0%                   |
| 3  | MOHAMED HANY           | 10             | 7                  | 70%                  |
| 5  | HAMDY FATHY            | 18             | 9                  | 50%                  |
| 6  | AHMED HEGAZY           | 4              | 3                  | 75%                  |
| 7  | TREZEGUET              | 43             | 12                 | 27.9%                |
| 10 | MOHAMED SALAH          | 31             | 14                 | 45.2%                |
| 12 | MOHAMED HAMDY          | 26             | 8                  | 30.8%                |
| 17 | MOHAMED ELNENY         | 41             | 24                 | 58.5%                |
| 19 | MOSTAFA MOHAMED        | 38             | 6                  | 15.8%                |
| 24 | MOHAMED<br>ABDELMONEIM | 10             | 7                  | 70%                  |
| 25 | ZIZO                   | 42             | 22                 | 52.4%                |
| 4  | OMAR KAMAL             | 12             | 5                  | 41.7%                |
| 8  | EMAM ASHOUR            | 5              | 4                  | 80%                  |
| 9  | AHMED HASSAN           | 1              | 0                  | 0%                   |
| 22 | OMAR MARMOUSH          | 13             | 3                  | 23.1%                |