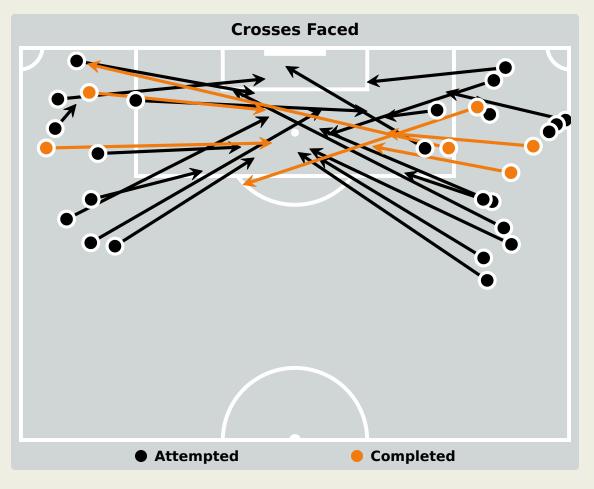

#### **Delivery Types Faced**

| Total | In Swing | Out Swing | Driven | Lofted | Cutback | Push |
|-------|----------|-----------|--------|--------|---------|------|
| 17    | 3        | 9         |        | 2      |         | 3    |

#### **Delivery Types Faced**

| Total | In Swing | Out Swing | Driven | Lofted | Cutback | Push |
|-------|----------|-----------|--------|--------|---------|------|
| 36    | 10       | 14        |        | 8      |         | 4    |