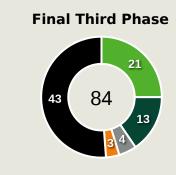

18 | GILDO             | 14             | 6                  | 42.9%                |
| 19 | WITI              | 34             | 9                  | 26.5%                |
| 21 | GUIMA             | 19             | 8                  | 42.1%                |
| 4  | NENE              | 0              | 0                  | 0%                   |
| 5  | BRUNO LANGA       | 7              | 1                  | 14.3%                |
| 6  | AMADU             | 4              | 3                  | 75%                  |
| 9  | LAU KING          | 7              | 1                  | 14.3%                |
| 10 | CLESIO            | 15             | 3                  | 20%                  |



Offers Made in Middle Third

### **Movement to Receive**



#### **Movement Types by Phase**



#### **Progression Phase**



#### **Build Up Phase**



#### All Movement Types



#### **Top Ranked Players**

| Туре       | Player             | Movements |
|------------|--------------------|-----------|
| In Front   | 17 MOHAMED ELNENY  | 23        |
| In Between | 19 MOSTAFA MOHAMED | 18        |
| Out to In  | 7 TREZEGUET        | 6         |
| In to Out  | 25 ZIZO            | 3         |
| In Behind  | 7 TREZEGUET        | 18        |



### **Movement to Receive**

# 

#### **Movement Types by Phase**



#### **Progression Phase**



#### **Build Up Phase**



#### All Movement Types



#### **Top Ranked Players**

| Туре       | Player            | Movements |
|------------|-------------------|-----------|
| In Front   | 16 ALFONS AMADE   | 15        |
| In Between | 16 ALFON