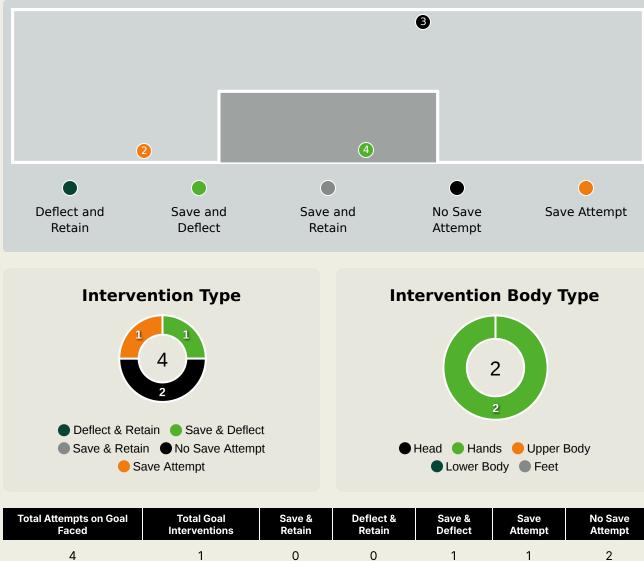

### **Goal Prevention**

Total Attempts on Goal Faced

Save %

### **Goal Prevention**