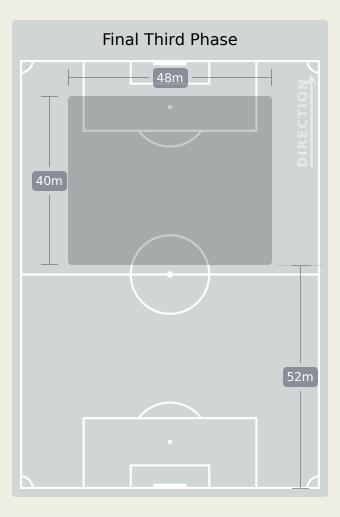

|           | 50                            |     |       |
| 5         |           | 4                             |     |       |
| 60        | R         | Receptions in the Final Third |     | 73    |
| 11        |           | Crosses                       |     | 14    |
| 12        |           | 18                            |     |       |
| 154 (45)  | Defensive | 162 (55)                      |     |       |
| 45        |           | 56                            |     |       |
| 71        |           | 62                            |     |       |
|           |           |                               |     |       |



### **Phases of Play**





#### **IN POSSESSION**



#### **OUT OF POSSESSION**





# IN POSSESSION





## In Possession Line Height & Team Length









## In Possession Line Height & Team Length











Attempted Line Breaks 102









Attempted Line Breaks 9
Inside Shape 6
Outside Shape 3



Attempted Line Breaks 74
Inside Shape 55
Outside Shape 19



Attempted Line Breaks 19
Inside Shape 6
Outside Shape 13



Attempted Line Breaks 83









Attempted Line Breaks 5
Inside Shape 3
Outside Shape 2



Attempted Line Breaks 57
Inside Shape 34
Outside Shape 23



Attempted Line Breaks 21
Inside Shape 15
Outside Shape 6



|    |                    |                             |                             |                               |                   | 4 U                           | nits             |                   |                   | 3 Units          |                   | 2 U              | Inits             |