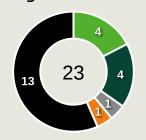

#### **Top Ranked Players**

40

| Туре       | Player            | Movements |
|------------|-------------------|-----------|
| In Front   | 6 DIAWARA Amadou  | 24        |
| In Between | 6 DIAWARA Amadou  | 10        |
| Out to In  | 15 CISSE Seydouba | 2         |
| In to Out  | 18 CAMARA Aguibou | 3         |
| In Behind  | 25 CONTE Facinet  | 11        |