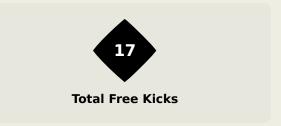

| Corne                | ers            |                    |       |
|----------------------|----------------|--------------------|-------|
| Delivery Type        | From Left Side | From Right<br>Side | Total |
| Direct to Area       | 2              | 2                  | 4     |
| Short                | 1              | 1                  | 2     |
| Edge of Penalty Area |                |                    |       |