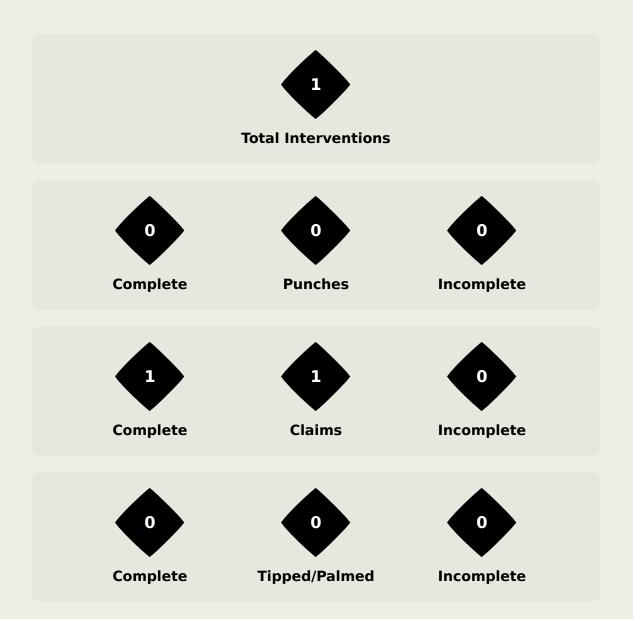

Direct
Pressures

15

CAMARA Aguibou
RIGHT CENTRE MIDFIELD

Most Direct
Pressures

9
SARR Pape Matar
RIGHT MIDFIELD





# **GOALKEEPING**





### **Goalkeeping Involvement**



#### **Guinea GK Involvement Timeline**







#### **Senegal GK Involvement Timeline**





### **Goalkeeping Distribution**





Play Through

Play Beyond

Other











### **Goalkeeping Distribution**



















### **Goal Prevention**

Total Attempts on Goal Faced





Save %



### **Goal Prevention**







### **Aerial Control**







#### **Delivery Types Faced**

| Total | In Swing | Out Swing | Driven | Lofted | Cutback | Push |
|-------|----------|-----------|--------|--------|---------|------|
| 14    | 3        | 6         |        | 4      |         | 1    |

#### **Aerial Control**







#### **Delivery Types Faced**

| Total | In Swing | Out Swing | Driven | Lofted | Cutback | Push |
|-------|----------|-----------|--------|--------|---------|------|
| 11    | 1        | 4         |        | 4      |         | 2    |



## **SET PLAYS**















| Free Kicks          |       |
|---------------------|-------|
| Туре                | Total |
| Direct              | 16    |
| Direct (on target)  |       |
| Direct (off target) |       |
| Indirect            | 1     |



| Corners        |       |
|----------------|-------|
| Delivery Style | Total |
| Inswing        |       |
| Outswing       |       |
| Driven         |       |

### **Set Plays**



| Free Kicks          |       |
|---------------------|-------|
| Туре                | Total |
| Direct