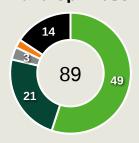

### **Defensive Pressure**

| 154   | Total Pressures            | 162    |
|-------|----------------------------|--------|
| 45    | Direct Pressures           | 55     |
| 1.57s | Avg Pressure Duration      | 1.42s  |
| 45    | Forced Turnovers           | 56     |
| 8.96s | Ball Recovery Time         | 12.27s |
| 66    | Pushing on into Pressing   | 66     |
| 141   | Pushing on                 | 157    |
| 25    | Pressing Direction Inside  | 32     |
| 91    | Pressing Direction Outside | 78     |
|       |                            |        |