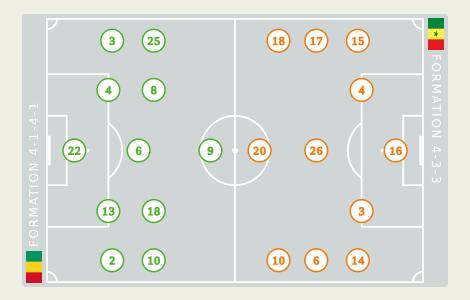

### **Match Summary - Teams**

### **Guinea**

#### STARTING

- 22 GK KONE Ibrahim
- 2 DF CONTE Antoine 49' 464'
- 3 DF SYLLA Issiaga
- 4 DF SOW Saidou
- 6 MF DIAWARA Amadou
- 8 MF KEITA Naby (C) 463°
- 9 FW GUIRASSY Serhou + 63'
- 10 MF ILAIX MORIBA + 72'
- 13 DF CAMARA Mohamed Ali
- 18 MF CAMARA Aguibou
- 25 FW CONTE Facinet 22' 478'

#### SUBSTITUTES

- 2 1 GK KEITA Aly
- 16 GK CAMARA Moussa
- 5 DF DIAKHABY Mouctar
- 7 FW GUILAVOGUI Morgan 1 631
- 2 11 FW BAYO Mohamed 🛊 63'
- 12 DF DIAKITE Ibrahim 🕇 64'
- 15 MF CISSE Seydouba 1 72
- 2 17 DF JEANVIER Julian
- 20 MF KONATE Mory
- 21 DF SYLLA Sekou
- 23 MF TOURE Abdoulage
- 24 FW KANTE Jose

#### STARTING

- MENDY Edouard GK 16 (2)
- (C) KOULIBALY Kalidou DF 3
- 61' SECK Abdoulage DF 4
  - MENDY Nampalys MF 6
    - MANE Sadio MF 10 🙁
- 88' 47' JAKOBS Ismail DF 14 ②
  - 66' DIATTA Krepin MF 15 🙁
  - 🖊 72' SARR Pape Matar MF 17 🙁
    - → 72' SARR Ismaila FW 18
    - **♣ 88'** DIALLO Habib FW 20 🚫
    - **↓ 71'** GUEYE Pape MF 26 ②

#### SUBSTITUTES

- GOMIS Alfred GK 1
- DIAW Mory GK 23 (
- MENDY Formose DF 2
- ↑ 72' GUEYE Idrissa Gana MF 5
  - ↑ 88' JACKSON Nicolas FW 7
- ↑ 71' KOUYATE Cheikhou MF 8 (
  - DIENG Bamba FW 9
    - CISS Pathe MF 11
- ↑ 88' BALLO-TOURE Fode DF 12
- 90+1' ↑ 72' NDIAYE Iliman FW 13
  - NOTATE M. DE 10
    - NIAKHATE Moussa DF 19 🙁
    - SABALY Youssouf DF 21
    - SIMA Abdallah FW 24
    - CAMARA Lamine MF 25
    - NDIAYE Abdoulaye DF 27