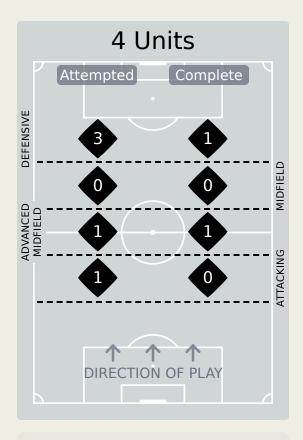

## In Possession Line Height & Team Length

## In Possession Line Height & Team Length

Attempted Line Breaks 102

Attempted Line Breaks 9
Inside Shape 6
Outside Shape 3

Attempted Line Breaks 74
Inside Shape 55
Outside Shape 19

Attempted Line Breaks 19
Inside Shape 6
Outside Shape 13