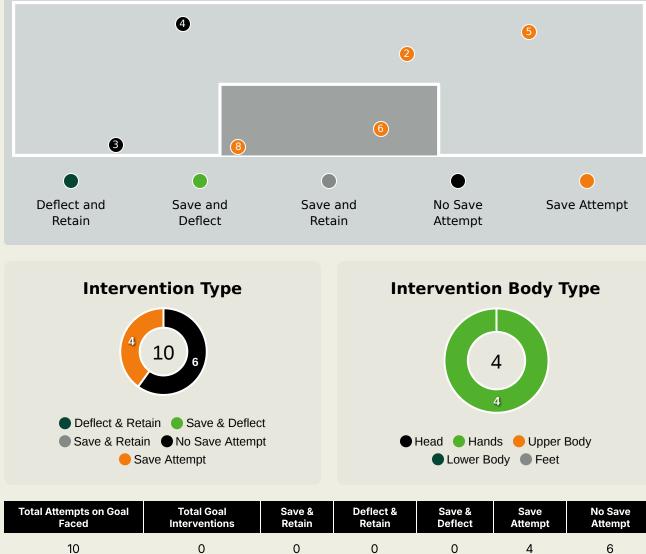

d Turnovers           | 56     |
| 8.96s | Ball Recovery Time         | 12.27s |
| 66    | Pushing on into Pressing   | 66     |
| 141   | Pushing on                 | 157    |
| 25    | Pressing Direction Inside  | 32     |
| 91    | Pressing Direction Outside | 78     |
|       |                            |        |

Most Direct
Pressures

15

CAMARA Aguibou
RIGHT CENTRE MIDFIELD

Most Direct
Pressures

9
SARR Pape Matar
RIGHT MIDFIELD





# **GOALKEEPING**





### **Goalkeeping Involvement**



#### **Guinea GK Involvement Timeline**







#### **Senegal GK Involvement Timeline**





### **Goalkeeping Distribution**





Play Through

Play Beyond

Other











### **Goalkeeping Distribution**



















### **Goal Prevention**

Total Attempts on Goal Faced





Save %



### **Goal Prevention**







### **Aerial Control**







#### **Delivery Types Faced**

| Total | In Swing | Out Swing | Driven | Lofted | Cutback | Push |
|-------|----------|-----------|--------|--------|---------|------|
| 14    | 3        | 6         |        | 4      |         | 1    |

#### **Aerial Control**







#### **Delivery Types Faced**

| Total | In Swing | Out Swing | Driven | Lofted | Cutback | Push |
|-------|----------|-----------|--------|--------|---------|------|
| 11    | 1        | 4         |        | 4      |         | 2    |



## **SET PLAYS**















| Free Kicks          |       |
|---------------------|-------|
| Туре                | Total |
| Direct              | 16    |
| Direct (on target)  |       |
| Direct (off target) |       |
| Indire