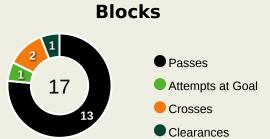

--------|
| In Front   | 6 DIAWARA Amadou  | 24        |
| In Between | 6 DIAWARA Amadou  | 10        |
| Out to In  | 15 CISSE Seydouba | 2         |
| In to Out  | 18 CAMARA Aguibou | 3         |
| In Behind  | 25 CONTE Facinet  | 11        |



### **Movement to Receive**



#### **Movement Types by Phase**



#### **Progression Phase**



#### **Build Up Phase**







#### **Top Ranked Players**

| Туре       | Player           | Movements |
|------------|------------------|-----------|
| In Front   | 6 MENDY Nampalys | 11        |
| In Between | 10 MANE Sadio    | 8         |
| Out to In  | 10 MANE Sadio    | 1         |
| In to Out  | 18 SARR Ismaila  | 3         |
| In Behind  | 14 JAKOBS Ismail | 11        |





# **OUT OF POSSESSION**





### **Defensive Actions**

























| #  | Player             | Possession<br>Regains |
|----|--------------------|-----------------------|
| 22 | KONE Ibrahim       | 7                     |
| 2  | CONTE Antoine      | 6                     |
| 3  | SYLLA Issiaga      | 5                     |
| 4  | SOW Saidou         | 6                     |
| 6  | DIAWARA Amadou     | 4                     |
| 8  | KEITA Naby         | 2                     |
| 9  | GUIRASSY Serhou    |                       |
| 10 | ILAIX MORIBA       | 2                     |
| 13 | CAMARA Mohamed Ali | 5                     |
| 18 | CAMARA Aguibou     | 3                     |
| 25 | CONTE Facinet      | 1                     |
| 7  | GUILAVOGUI Morgan  |                       |
| 11 | BAYO Mohamed       |                       |
| 12 | D