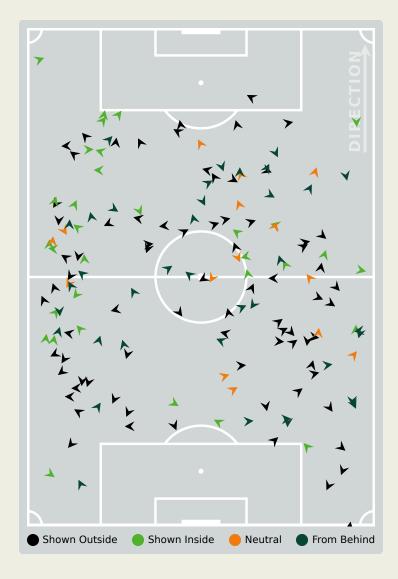

Attempted Line Breaks 83

Attempted Line Breaks 5
Inside Shape 3
Outside Shape 2

Attempted Line Breaks 57
Inside Shape 34
Outside Shape 23

Attempted Line Breaks 21
Inside Shape 15
Outside Shape 6

|    |                    |                             |                             |                               |                   | 4 U                           | nits             |                   |                   | 3 Units          |                   | 2 U              | Inits             |         | Direction |      | Di   | stribution <sup>*</sup> | Туре                |
|----|--------------------|-----------------------------|-----------------------------|-------------------------------|-------------------|-------------------------------|------------------|-------------------|-------------------|------------------|-------------------|------------------|-------------------|---------|-----------|------|------|-------------------------|---------------------|
| #  | Player             | Line<br>Breaks<br>Attempted | Line<br>Breaks<br>Completed | Line Break<br>Completion<br>% | Attacking<br>Line | Attacking<br>Midfield<br>Line | Midfield<br>Line | Defensive<br>Line | Attacking<br>Line | Midfield<br>Line | Defensive<br>Line | Midfield<br>Line | Defensive<br>Line | Through | Around    | Over | Pass | Cross                   | Ball<br>Progression |
| 22 | KONE Ibrahim       | 15                          | 6                           | 40%                           | 1                 | 1                             |                  |                   | 5                 | 7                | 1                 |                  |                   |         |           | 15   | 15   |                         |                     |
| 2  | CONTE Antoine      | 8                           | 6                           | 75%                           | 1                 |                               |                  |                   | 4                 | 2                | 1                 |                  |                   | 3       |           | 5    | 8    |                         |                     |
| 3  | SYLLA Issiaga      | 12                          | 8                           | 66%                           |                   |                               | 1                |                   |                   | 5                | 3                 | 3                |                   | 2       | 6         | 4    | 12   |                         |                     |
| 4  | SOW Saidou         | 15                          | 10                          | 66%                           |                   | 1                             |                  | 1                 | 6                 | 2                | 2                 | 3                |                   | 4       | 3         | 8    | 14   |                         | 1                   |
| 6  | DIAWARA Amadou     | 7                           | 3                           | 42%                           |                   |                               |                  | 1                 | 1                 | 3                | 1                 | 1                |                   | 1       | 2         | 4    | 7    |                         |                     |
| 8  | KEITA Naby         | 6                           | 2                           | 33%                           |                   |                               |                  |                   |                   | 5                |                   | 1                |                   | 4       | 1         | 1    | 6    |                         |                     |
| 9  | GUIRASSY Serhou    |                             |                             |                               |                   |                               |                  |                   |                   |                  |                   |                  |                   |         |           |      |      |                         |                     |
| 10 | ILAIX MORIBA       | 9                           | 8                           | 88%                           | 1                 | 1                             |                  |                   | 2                 | 4                | 1                 |                  |                   | 6       | 2         | 1    | 9    |                         |                     |
| 13 | CAMARA Mohamed Ali | 7                           | 5                           | 71%                           |                   |                               |                  |                   | 4                 |                  |                   | 3                |                   | 1       | 3         | 3    | 7    |                         |                     |
| 18 | CAMARA Aguibou     | 12                          | 10                          | 83%                           |                   |                               |                  |                   | 3                 | 4                |                   | 4                | 1                 | 4       | 3         | 5    | 11   | 1                       |                     |
| 25 | CONTE Facinet      | 1                           | 1                           | 100%                          |                   |                               |                  |                   |                   |                  |                   | 1                |                   |         | 1         |      | 1    |                         |                     |
| 7  | GUILAVOGUI Morgan  | 1                           |                             |                               |                   |                               |                  |                   |                   |                  | 1                 |                  |                   |         |           | 1    | 1    |                         |                     |
| 11 | BAYO Mohamed       | 1                           |                             |                               |                   |                               |                  |                   |                   |                  |                   | 1                |                   |         | 1         |      | 1    |                         |                     |
| 12 | DIAKITE Ibrahim    | 4                           | 4                           | 100%                          |                   |                               |                  |                   | 1                 | 2                | 1                 |                  |                   |         | 3         | 1    | 4    |                         |                     |
| 14 | CISSE Karim        | 1                           | 1                           | 100%                          |                   |                               |                  |                   |                   | 1                |                   |                  |                   | 1       |           |      | 1    |                         |                     |
| 15 | CISSE Seydouba     | 3                           | 1                           | 33%                           |                   |                               |                  |                   | 1                 | 1                |                   | 1                |                   |         | 1         | 2    | 1    | 2                       |                     |

|    |                    |                             |                             |                               |                   | 4 U                           | nits             |                   |                   | 3 Units          |                   | 2 L              | Inits             |         | Direction |      | Di   | stribution | Туре                |
|----|--------------------|-----------------------------|-----------------------------|-------------------------------|-------------------|-------------------------------|------------------|-------------------|-------------------|------------------|-------------------|------------------|-------------------|---------|-----------|------|------|------------|---------------------|
| #  | Player             | Line<br>Breaks<br>Attempted | Line<br>Breaks<br>Completed | Line Break<br>Completion<br>% | Attacking<br>Line | Attacking<br>Midfield<br>Line | Midfield<br>Line | Defensive<br>Line | Attacking<br>Line | Midfield<br>Line | Defensive<br>Line | Midfield<br>Line | Defensive<br>Line | Through | Around    | Over | Pass | Cross      | Ball<br>Progression |
| 16 | MENDY Edouard      | 8                           | 3                           | 37%                           |                   |                               |                  |                   | 3                 | 5                |                   |                  |                   |         | 1         | 7    | 8    |            |                     |
| 3  | KOULIBALY Kalidou  | 15                          | 10                          | 66%                           |                   |                               |                  |                   | 8                 | 6                |                   | 1                |                   | 5       | 6         | 4    | 15   |            |                     |
| 4  | SECK Abdoulaye     | 8                           | 3                           | 37%                           |                   |                               |                  |                   | 4                 | 2                | 1                 | 1                |                   |         | 4         | 4    | 7    | 1          |                     |
| 6  | MENDY Nampalys     | 13                          | 12                          | 92%                           |                   | 1                             |                  |                   | 3                 | 4                | 1                 | 2                | 2                 | 5       | 4         | 4    | 13   |            |                     |
| 10 | MANE Sadio         | 2                           |                             |                               |                   |                               |                  |                   |                   | 1                |                   |                  | 1                 |         | 2         |      | 1    |            | 1                   |
| 14 | JAKOBS Ismail      | 8                           | 3                           | 37%                           |                   |                               |                  | 1                 |                   | 1                |                   | 6                |                   |         | 2         | 6    | 6    | 2          |                     |
| 15 | DIATTA Krepin      | 11                          | 7                           | 63%                           |                   |                               |                  |                   | 2                 | 2                | 1                 | 4                | 2                 |         | 2         | 9    | 9    | 2          |                     |
| 17 | SARR Pape Matar    | 3                           | 2                           | 66%                           |                   |                               |                  |                   | 1                 | 2                |                   |                  |                   | 1       | 2         |      | 3    |            |                     |
| 18 | SARR Ismaila       |                             |                             |                               |                   |                               |                  |                   |                   |                  |                   |                  |                   |         |           |      |      |            |                     |
| 20 | DIALLO Habib       |                             |                             |                               |                   |                               |                  |                   |                   |                  |                   |                  |                   |         |           |      |      |            |                     |
| 26 | GUEYE Pape         | 7                           | 4                           | 57%                           | 1                 |                               |                  | 2                 | 2                 | 2                |                   |                  |                   | 3       |           | 4    | 7    |            |                     |
| 5  | GUEYE Idrissa Gana | 4                           | 3                           | 75%                           |                   |                               |                  |                   | 2                 | 2                |                   |                  |                   | 1       | 1         | 2    | 3    |            | 1                   |
| 7  | JACKSON Nicolas    |                             |                             |                               |                   |                               |                  |                   |                   |                  |                   |                  |                   |         |           |      |      |            |                     |
| 8  | KOUYATE Cheikhou   | 2                           | 2                           | 100%                          |                   |                               |                  |                   | 1                 |                  |                   | 1                |                   |         | 1         | 1    | 2    |            |                     |
| 12 | BALLO-TOURE Fode   | 1                           | 1                           | 100%                          |                   |                               |                  |                   |                   | 1                |                   |                  |                   | 1       |           |      | 1    |            |                     |
| 13 | NDIAYE Iliman      | 1                           |                             |                               |                   |                               |                  |                   |                   |                  |                   |                  | 1                 |         | 1         |      |      |            | 1                   |