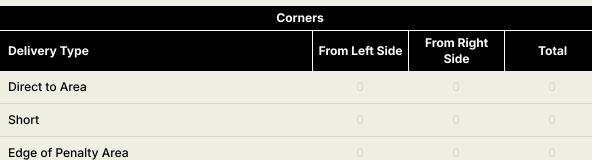

| Corne                | ers            |                    |       |
|----------------------|----------------|--------------------|-------|
| Delivery Type        | From Left Side | From Right<br>Side | Total |
| Direct to Area       | 2              | 2                  | 4     |
| Short                | 1              | 1                  | 2     |
| Edge of Penalty Area |                |                    |       |