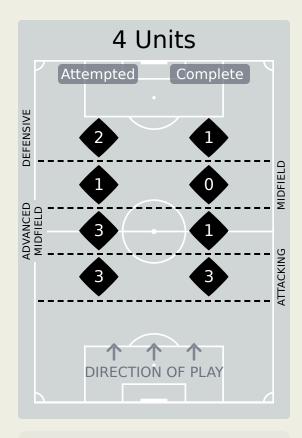

## In Possession Line Height & Team Length

Attempted Line Breaks 83

Attempted Line Breaks 5
Inside Shape 3
Outside Shape 2

Attempted Line Breaks 57
Inside Shape 34
Outside Shape 23

Attempted Line Breaks 21
Inside Shape 15
Outside Shape 6

|    |                    |                             |                             |                               |                   | 4 U                           | nits             |                   |                   | 3 Units          |                   | 2 U              | Inits             |         | Direction |      | Di   | stribution <sup>*</sup> | Туре                |
|----|--------------------|-----------------------------|-----------------------------|-------------------------------|-------------------|-------------------------------|------------------|-------------------|-------------------|------------------|-------------------|------------------|-------------------|---------|-----------|------|------|-------------------------|---------------------|
| #  | Player             | Line<br>Breaks<br>Attempted | Line<br>Breaks<br>Completed | Line Break<br>Completion<br>% | Attacking<br>Line | Attacking<br>Midfield<br>Line | Midfield<br>Line | Defensive<br>Line | Attacking<br>Line | Midfield<br>Line | Defensive<br>Line | Midfield<br>Line | Defensive<br>Line | Through | Around    | Over | Pass | Cross                   | Ball<br>Progression |
| 22 | KONE Ibrahim       | 15                          | 6                           | 40%                           | 1                 | 1                             |                  |                   | 5                 | 7                | 1                 |                  |                   |         |           | 15   | 15   |                         |                     |
| 2  | CONTE Antoine      | 8                           | 6                           | 75%                           | 1                 |                               |                  |                   | 4                 | 2                | 1                 |                  |                   | 3       |           | 5    | 8    |                         |                     |
| 3  | SYLLA Issiaga      | 12                          | 8                           | 66%                           |                   |                               | 1                |                   |                   | 5                | 3                 | 3                |                   | 2       | 6         | 4    | 12   |                         |                     |
| 4  | SOW Saidou         | 15                          | 10                          | 66%                           |                   | 1                             |                  | 1                 | 6                 | 2                | 2                 | 3                |                   | 4       | 3         | 8    | 14   |                         | 1                   |
| 6  | DIAWARA Amadou     | 7                           | 3                           | 42%                           |                   |                               |                  | 1                 | 1                 | 3                | 1                 | 1                |                   | 1       | 2         | 4    | 7    |                         |                     |
| 8  | KEITA Naby         | 6                           | 2                           | 33%                           |                   |                               |                  |                   |                   | 5                |                   | 1                |                   | 4       | 1         | 1    | 6    |                         |                     |
| 9  | GUIRASSY Serhou    |                             |                             |                               |                   |                               |                  |                   |                   |                  |                   |                  |                   |         |           |      |      |                         |                     |
| 10 | ILAIX MORIBA       | 9                           | 8                           | 88%                           | 1                 | 1                             |                  |                   | 2                 | 4                | 1                 |                  |                   | 6       | 2         | 1    | 9    |                         |                     |
| 13 | CAMARA Mohamed Ali | 7                           | 5                           | 71%                           |                   |                               |                  |                   | 4                 |                  |                   | 3                |                   | 1       | 3         | 3    | 7    |                         |                     |
| 18 | CAMARA Aguibou     | 12                          | 10                          | 83%                           |                   |                               |                  |                   | 3                 | 4                |                   | 4                | 1                 | 4       | 3         | 5    | 11   | 1                       |                     |
| 25 | CONTE Facinet      | 1                           | 1                           | 100%                          |                   |                               |                  |                   |                   |                  |                   | 1                |                   |         | 1         |      | 1    |                         |                     |
| 7  | GUILAVOGUI Morgan  | 1                           |                             |                               |                   |                               |                  |                   |                   |                  | 1                 |                  |                   |         |           | 1    | 1    |                         |                     |
| 11 | BAYO Mohamed       | 1                           |                             |                               |                   |                               |                  |                   |                   |                  |                   | 1                |                   |         | 1         |      | 1    |                         |                     |
| 12 | DIAKITE Ibrahim    | 4                           | 4                           | 100%                          |                   |                               |                  |                   | 1                 | 2                | 1                 |                  |                   |         | 3         | 1    | 4    |                         |                     |
| 14 | CISSE Karim        | 1                           | 1                           | 100%                          |                   |                               |                  |                   |                   | 1                |                   |                  |                   | 1       |           |      | 1    |                         |                     |
| 15 | CISSE Seydouba     | 3                           | 1                           | 33%                           |                   |                               |                  |                   | 1                 | 1                |                   | 1                |                   |         | 1         | 2    | 1    | 2                       |                     |