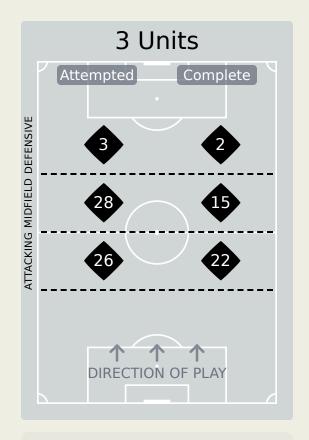

Attempted Line Breaks 83

Attempted Line Breaks 5
Inside Shape 3
Outside Shape 2

Attempted Line Breaks 57
Inside Shape 34
Outside Shape 23

Attempted Line Breaks 21
Inside Shape 15
Outside Shape 6

|    |                    |                             |                             |                               |                   | 4 U                           | nits             |                   |                   | 3 Units          |                   | 2 U              | Inits             |         | Direction |      | Di   | stribution <sup>*</sup> | Туре                |
|----|--------------------|-----------------------------|-----------------------------|-------------------------------|-------------------|-------------------------------|------------------|-------------------|-------------------|------------------|-------------------|------------------|-------------------|---------|-----------|------|------|-------------------------|---------------------|
| #  | Player             | Line<br>Breaks<br>Attempted | Line<br>Breaks<br>Completed | Line Break<br>Completion<br>% | Attacking<br>Line | Attacking<br>Midfield<br>Line | Midfield<br>Line | Defensive<br>Line | Attacking<br>Line | Midfield<br>Line | Defensive<br>Line | Midfield<br>Line | Defensive<br>Line | Through | Around    | Over | Pass | Cross                   | Ball<br>Progression |
| 22 | KONE Ibrahim       | 15                          | 6                           | 40%                           | 1                 | 1                             |                  |                   | 5                 | 7                | 1                 |                  |                   |         |           | 15   | 15   |                         |                     |
| 2  | CONTE Antoine      | 8                           | 6                           | 75%                           | 1                 |                               |                  |                   | 4                 | 2                | 1                 |                  |                   | 3       |           | 5    | 8    |                         |                     |
| 3  | SYLLA Issiaga      | 12                          | 8                           | 66%                           |                   |                               | 1                |                   |                   | 5                | 3                 | 3                |                   | 2       | 6         | 4    | 12   |                         |                     |
| 4  | SOW Saidou         | 15                          | 10                          | 66%                           |                   | 1                             |                  | 1                 | 6                 | 2                | 2                 | 3                |                   | 4       | 3         | 8    | 14   |                         | 1                   |
| 6  | DIAWARA Amadou     | 7                           | 3                           | 42%                           |                   |                               |                  | 1                 | 1                 | 3                | 1                 | 1                |                   | 1       | 2         | 4    | 7    |                         |                     |
| 8  | KEITA Naby         | 6                           | 2                           | 33%                           |                   |                               |                  |                   |                   | 5                |                   | 1                |                   | 4       | 1         | 1    | 6    |                         |                     |
| 9  | GUIRASSY Serhou    |                             |                             |                               |                   |                               |                  |                   |                   |                  |                   |                  |                   |         |           |      |      |                         |                     |
| 10 | ILAIX MORIBA       | 9                           | 8                           | 88%                           | 1                 | 1                             |                  |                   | 2                 | 4                | 1                 |                  |                   | 6       | 2         | 1    | 9    |                         |                     |
| 13 | CAMARA Mohamed Ali | 7                           | 5                           | 71%                           |                   |                               |                  |                   | 4                 |                  |                   | 3                |                   | 1       | 3         | 3    | 7    |                         |                     |
| 18 | CAMARA Aguibou     | 12                          | 10                          | 83%                           |                   |                               |                  |                   | 3                 | 4                |                   | 4                | 1                 | 4       | 3         | 5    | 11   | 1                       |                     |
| 25 | CONTE Facinet      | 1                           | 1                           | 100%                          |                   |                               |                  |                   |                   |                  |                   | 1                |                   |         | 1         |      | 1    |                         |                     |
| 7  | GUILAVOGUI Morgan  | 1                           |                             |                               |                   |                               |                  |                   |                   |                  | 1                 |                  |                   |         |           | 1    | 1    |                         |                     |
| 11 | BAYO Mohamed       | 1                           |                             |                               |                   |                               |                  |                   |                   |                  |                   | 1                |                   |         | 1         |      | 1    |                         |                     |
| 12 | DIAKITE Ibrahim    | 4                           | 4                           | 100%                          |                   |                               |                  |                   | 1                 | 2                | 1                 |                  |                   |         | 3         | 1    | 4    |                         |                     |
| 14 | CISSE Karim        | 1                           | 1                           | 100%                          |                   |                               |                  |                   |                   | 1                |                   |                  |                   | 1       |           |      | 1    |                         |                     |
| 15 | CISSE Seydouba     | 3                           | 1                           | 33%                           |                   |                               |                  |                   | 1                 | 1                |                   | 1                |                   |         | 1         | 2    | 1    | 2                       |                     |