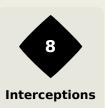

### **Defensive Actions**

| #  | Player             | Possession<br>Regains |
|----|--------------------|-----------------------|
| 22 | KONE Ibrahim       | 7                     |
| 2  | CONTE Antoine      | 6                     |
| 3  | SYLLA Issiaga      | 5                     |
| 4  | SOW Saidou         | 6                     |
| 6  | DIAWARA Amadou     | 4                     |
| 8  | KEITA Naby         | 2                     |
| 9  | GUIRASSY Serhou    |                       |
| 10 | ILAIX MORIBA       | 2                     |
| 13 | CAMARA Mohamed Ali | 5                     |
| 18 | CAMARA Aguibou     | 3                     |
| 25 | CONTE Facinet      | 1                     |
| 7  | GUILAVOGUI Morgan  |                       |
| 11 | BAYO Mohamed       |                       |
| 12 | DIAKITE Ibrahim    | 2                     |
| 14 | CISSE Karim        | 2                     |
| 15 | CISSE Seydouba     | 1                     |