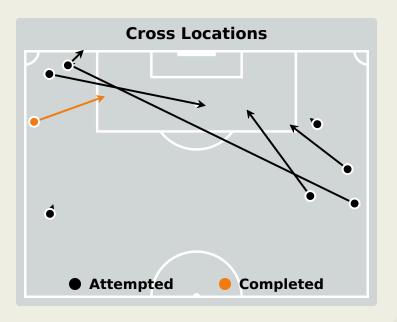

| Attempted 7                     | Completed |  |  |  |  |
|---------------------------------|-----------|--|--|--|--|
| Most Crosses Attempted          |           |  |  |  |  |
| 3                               |           |  |  |  |  |
| <b>DIATTA Krepin</b> RIGHT BACK |           |  |  |  |  |