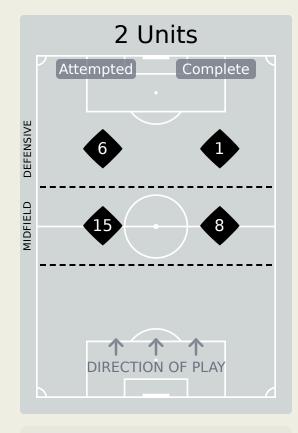

## In Possession Line Height & Team Length

## In Possession Line Height & Team Length

Attempted Line Breaks 102

Attempted Line Breaks 9
Inside Shape 6
Outside Shape 3

Attempted Line Breaks 74
Inside Shape 55
Outside Shape 19

Attempted Line Breaks 19
Inside Shape 6
Outside Shape 13

Attempted Line Breaks 83

Attempted Line Breaks 5
Inside Shape 3
Outside Shape 2

Attempted Line Breaks 57
Inside Shape 34
Outside Shape 23

Attempted Line Breaks 21
Inside Shape 15
Outside Shape 6

|    |                    |                             |                             |                               |                   | 4 U                           | nits             |                   |                   | 3 Units          |                   | 2 U              | Inits             |         | Direction |      | Di   | stribution <sup>*</sup> | Туре                |
|----|--------------------|-----------------------------|-----------------------------|-------------------------------|-------------------|-------------------------------|------------------|-------------------|-------------------|------------------|-------------------|------------------|-------------------|---------|-----------|------|------|-------------------------|---------------------|
| #  | Player             | Line<br>Breaks<br>Attempted | Line<br>Breaks<br>Completed | Line Break<br>Completion<br>% | Attacking<br>Line | Attacking<br>Midfield<br>Line | Midfield<br>Line | Defensive<br>Line | Attacking<br>Line | Midfield<br>Line | Defensive<br>Line | Midfield<br>Line | Defensive<br>Line | Through | Around    | Over | Pass | Cross                   | Ball<br>Progression |
| 22 | KONE Ibrahim       | 15                          | 6                           | 40%                           | 1                 | 1                             |                  |                   | 5                 | 7                | 1                 |                  |                   |         |           | 15   | 15   |                         |                     |
| 2  | CONTE Antoine      | 8                           | 6                           | 75%                           | 1                 |                               |                  |                   | 4                 | 2                | 1                 |                  |                   | 3       |           | 5    | 8    |                         |                     |
| 3  | SYLLA Issiaga      | 12                          | 8                           | 66%                           |                   |                               | 1                |                   |                   | 5                | 3                 | 3                |                   | 2       | 6         | 4    | 12   |                         |                     |
| 4  | SOW Saidou         | 15                          | 10                          | 66%                           |                   | 1                             |                  | 1                 | 6                 | 2                | 2                 | 3                |                   | 4       | 3         | 8    | 14   |                         | 1                   |
| 6  | DIAWARA Amadou     | 7                           | 3                           | 42%                           |                   |                               |                  | 1                 | 1                 | 3                | 1                 | 1                |                   | 1       | 2         | 4    | 7    |                         |                     |
| 8  | KEITA Naby         | 6                           | 2                           | 33%                           |                   |                               |                  |                   |                   | 5                |                   | 1                |                   | 4       | 1         | 1    | 6    |                         |                     |
| 9  | GUIRASSY Serhou    |                             |                             |                               |                   |                               |                  |                   |                   |                  |                   |                  |                   |         |           |      |      |                         |                     |
| 10 | ILAIX MORIBA       | 9                           | 8                           | 88%                           | 1                 | 1                             |                  |                   | 2                 | 4                | 1                 |                  |                   | 6       | 2         | 1    | 9    |                         |                     |
| 13 | CAMARA Mohamed Ali | 7                           | 5                           | 71%                           |                   |                               |                  |                   | 4                 |                  |                   | 3                |                   | 1       | 3         | 3    | 7    |                         |                     |
| 18 | CAMARA Aguibou     | 12                          | 10                          | 83%                           |                   |                               |                  |                   | 3                 | 4                |                   | 4                | 1                 | 4       | 3         | 5    | 11   | 1                       |                     |
| 25 | CONTE Facinet      | 1                           | 1                           | 100%                          |                   |                               |                  |                   |                   |                  |                   | 1                |                   |         | 1         |      | 1    |                         |                     |
| 7  | GUILAVOGUI Morgan  | 1                           |                             |                               |                   |                               |                  |                   |                   |                  | 1                 |                  |                   |         |           | 1    | 1    |                         |                     |
| 11 | BAYO Mohamed       | 1                           |                             |                               |                   |                               |                  |                   |                   |                  |                   | 1                |                   |         | 1         |      | 1    |                         |                     |
| 12 | DIAKITE Ibrahim    | 4                           | 4                           | 100%                          |                   |                               |                  |                   | 1                 | 2                | 1                 |                  |                   |         | 3         | 1    | 4    |                         |                     |
| 14 | CISSE Karim        | 1                           | 1                           | 100%                          |                   |                               |                  |                   |                   | 1                |                   |                  |                   | 1       |           |      | 1    |                         |                     |
| 15 | CISSE Seydouba     | 3                           | 1                           | 33%                           |                   |                               |                  |                   | 1                 | 1                |                   | 1                |                   |         | 1         | 2    | 1    | 2                       |                     |