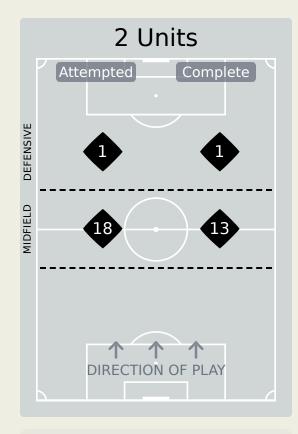

## In Possession Line Height & Team Length

Attempted Line Breaks 102

Attempted Line Breaks 9
Inside Shape 6
Outside Shape 3

Attempted Line Breaks 74
Inside Shape 55
Outside Shape 19

Attempted Line Breaks 19
Inside Shape 6
Outside Shape 13

|    |                    |                             |                             |                               |                   | 4 U                           | nits             |                   |                   | 3 Units          |                   | 2 L              | Inits             |         | Direction |      | Di   | stribution | Туре                |
|----|--------------------|-----------------------------|-----------------------------|-------------------------------|-------------------|-------------------------------|------------------|-------------------|-------------------|------------------|-------------------|------------------|-------------------|---------|-----------|------|------|------------|---------------------|
| #  | Player             | Line<br>Breaks<br>Attempted | Line<br>Breaks<br>Completed | Line Break<br>Completion<br>% | Attacking<br>Line | Attacking<br>Midfield<br>Line | Midfield<br>Line | Defensive<br>Line | Attacking<br>Line | Midfield<br>Line | Defensive<br>Line | Midfield<br>Line | Defensive<br>Line | Through | Around    | Over | Pass | Cross      | Ball<br>Progression |
| 16 | MENDY Edouard      | 8                           | 3                           | 37%                           |                   |                               |                  |                   | 3                 | 5                |                   |                  |                   |         | 1         | 7    | 8    |            |                     |
| 3  | KOULIBALY Kalidou  | 15                          | 10                          | 66%                           |                   |                               |                  |                   | 8                 | 6                |                   | 1                |                   | 5       | 6         | 4    | 15   |            |                     |
| 4  | SECK Abdoulaye     | 8                           | 3                           | 37%                           |                   |                               |                  |                   | 4                 | 2                | 1                 | 1                |                   |         | 4         | 4    | 7    | 1          |                     |
| 6  | MENDY Nampalys     | 13                          | 12                          | 92%                           |                   | 1                             |                  |                   | 3                 | 4                | 1                 | 2                | 2                 | 5       | 4         | 4    | 13   |            |                     |
| 10 | MANE Sadio         | 2                           |                             |                               |                   |                               |                  |                   |                   | 1                |                   |                  | 1                 |         | 2         |      | 1    |            | 1                   |
| 14 | JAKOBS Ismail      | 8                           | 3                           | 37%                           |                   |                               |                  | 1                 |                   | 1                |                   | 6                |                   |         | 2         | 6    | 6    | 2          |                     |
| 15 | DIATTA Krepin      | 11                          | 7                           | 63%                           |                   |                               |                  |                   | 2                 | 2                | 1                 | 4                | 2                 |         | 2         | 9    | 9    | 2          |                     |
| 17 | SARR Pape Matar    | 3                           | 2                           | 66%                           |                   |                               |                  |                   | 1                 | 2                |                   |                  |                   | 1       | 2         |      | 3    |            |                     |
| 18 | SARR Ismaila       |                             |                             |                               |                   |                               |                  |                   |                   |                  |                   |                  |                   |         |           |      |      |            |                     |
| 20 | DIALLO Habib       |                             |                             |                               |                   |                               |                  |                   |                   |                  |                   |                  |                   |         |           |      |      |            |                     |
| 26 | GUEYE Pape         | 7                           | 4                           | 57%                           | 1                 |                               |                  | 2                 | 2                 | 2                |                   |                  |                   | 3       |           | 4    | 7    |            |                     |
| 5  | GUEYE Idrissa Gana | 4                           | 3                           | 75%                           |                   |                               |                  |                   | 2                 | 2                |                   |                  |                   | 1       | 1         | 2    | 3    |            | 1                   |
| 7  | JACKSON Nicolas    |                             |                             |                               |                   |                               |                  |                   |                   |                  |                   |                  |                   |         |           |      |      |            |                     |
| 8  | KOUYATE Cheikhou   | 2                           | 2                           | 100%                          |                   |                               |                  |                   | 1                 |                  |                   | 1                |                   |         | 1         | 1    | 2    |            |                     |
| 12 | BALLO-TOURE Fode   | 1                           | 1                           | 100%                          |                   |                               |                  |                   |                   | 1                |                   |                  |                   | 1       |           |      | 1    |            |                     |
| 13 | NDIAYE Iliman      | 1                           |                             |                               |                   |                               |                  |                   |                   |                  |                   |                  | 1                 |         | 1         |      |      |            | 1                   |