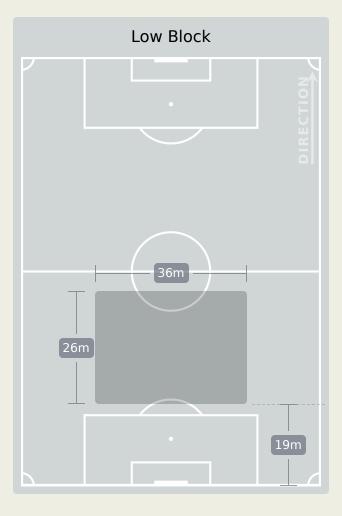

|
| 14 | JAKOBS Ismail      | 6                              |
| 15 | DIATTA Krepin      | 2                              |
| 17 | SARR Pape Matar    | 6                              |
| 18 | SARR Ismaila       |                                |
| 20 | DIALLO Habib       | 1                              |
| 26 | GUEYE Pape         | 3                              |
| 5  | GUEYE Idrissa Gana | 3                              |
| 7  | JACKSON Nicolas    |                                |
| 8  | KOUYATE Cheikhou   | 2                              |
| 12 | BALLO-TOURE Fode   | 1                              |
| 13 | NDIAYE Iliman      |                                |

# **Defensive Line Height & Team Length**









# **Defensive Line Height & Team Length**









### **Defensive Pressure**







| 154   | Total Pressures            | 162    |
|-------|----------------------------|--------|
| 45    | Direct Pressures           | 55     |
| 1.57s | Avg Pressure Duration      | 1.42s  |
| 45    | Forced Turnovers           | 56     |
| 8.96s | Ball Recovery Time         | 12.27s |
| 66    | Pushing on into Pressing   | 66     |
| 141   | Pushing on                 | 157    |
| 25    | Pressing Direction Inside  | 32     |
| 91    | Pressing Direction Outside | 78     |
|       |                            |        |

Most Direct
Pressures

15

CAMARA Aguibou
RIGHT CENTRE MIDFIELD

Most Direct
Pressures

9
SARR Pape Matar
RIGHT MIDFIELD





# **GOALKEEPING**





### **Goalkeeping Involvement**



#### **Guinea GK Involvement Timeline**







####