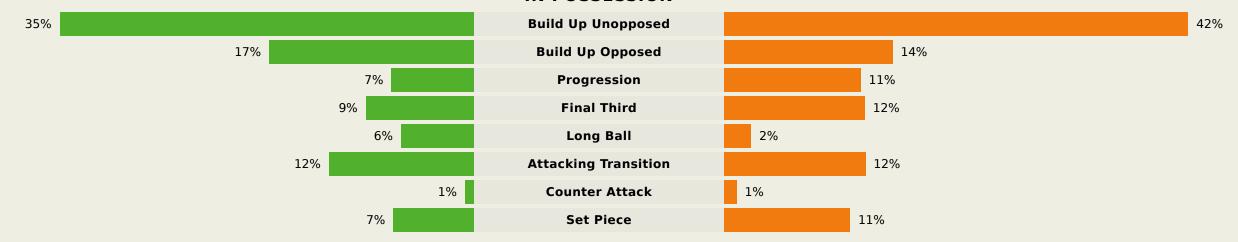

|     |       |
| 81 %      |           | 83 %                          |     |       |
| 65        |           | 50                            |     |       |
| 5         |           | 4                             |     |       |
| 60        | R         | Receptions in the Final Third |     | 73    |
| 11        |           | Crosses                       |     | 14    |
| 12        |           | 18                            |     |       |
| 154 (45)  | Defensive | 162 (55)                      |     |       |
| 45        |           | 56                            |     |       |
| 71        |           | 62                            |     |       |
|           |           |                               |     |       |



### **Phases of Play**





#### **IN POSSESSION**



#### **OUT OF POSSESSION**





# IN POSSESSION





## In Possession Line Height & Team Length









## In Possession Line Height & Team Length











Attempted Line Breaks 102









Attempted Line Breaks 9
Inside Shape 6
Outside Shape 3



Attempted Line Breaks 74
Inside Shape 55
Outside Shape 19



Attempted Line Breaks 19
Inside Shape 6
Outside Shape 13



Attempted Line Breaks 83









Attempted Line Breaks 5
Inside Shape 3
Outside Shape 2



Attempted Line Breaks 57
Inside Shape 34
Outside Shape 23



Attempted Line Breaks 21
Inside Shape 15
Outside Shape 6



|    |                    |                             |                             |                               |                   | 4 U                           | nits             |                   |