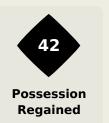

### **Defensive Pressure**

| 154   | Total Pressures            | 162    |
|-------|----------------------------|--------|
| 45    | Direct Pressures           | 55     |
| 1.57s | Avg Pressure Duration      | 1.42s  |
| 45    | Forced Turnovers           | 56     |
| 8.96s | Ball Recovery Time         | 12.27s |
| 66    | Pushing on into Pressing   | 66     |
| 141   | Pushing on                 | 157    |
| 25    | Pressing Direction Inside  | 32     |
| 91    | Pressing Direction Outside | 78     |
|       |                            |        |