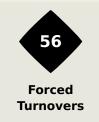

### **Defensive Pressure**

| 154   | Total Pressures            | 162    |
|-------|----------------------------|--------|
| 45    | Direct Pressures           | 55     |
| 1.57s | Avg Pressure Duration      | 1.42s  |
| 45    | Forced Turnovers           | 56     |
| 8.96s | Ball Recovery Time         | 12.27s |
| 66    | Pushing on into Pressing   | 66     |
| 141   | Pushing on                 | 157    |
| 25    | Pressing Direction Inside  | 32     |
| 91    | Pressing Direction Outside | 78     |
|       |                            |        |