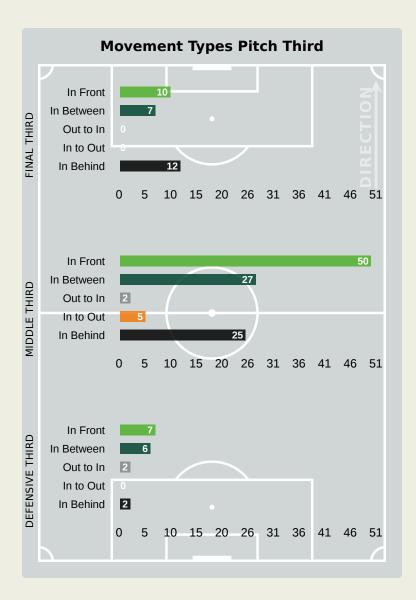

#### **Movement Types by Phase**

#### **Progression Phase**

#### **Build Up Phase**

#### **Top Ranked Players**

40

| Туре       | Player            | Movements |
|------------|-------------------|-----------|
| In Front   | 6 DIAWARA Amadou  | 24        |
| In Between | 6 DIAWARA Amadou  | 10        |
| Out to In  | 15 CISSE Seydouba | 2         |
| In to Out  | 18 CAMARA Aguibou | 3         |
| In Behind  | 25 CONTE Facinet  | 11        |