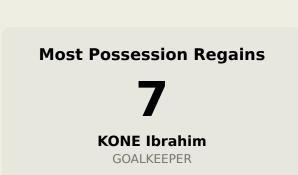

### **Defensive Actions**

| #  | Player             | Possession<br>Regains |
|----|--------------------|-----------------------|
| 22 | KONE Ibrahim       | 7                     |
| 2  | CONTE Antoine      | 6                     |
| 3  | SYLLA Issiaga      | 5                     |
| 4  | SOW Saidou         | 6                     |
| 6  | DIAWARA Amadou     | 4                     |
| 8  | KEITA Naby         | 2                     |
| 9  | GUIRASSY Serhou    |                       |
| 10 | ILAIX MORIBA       | 2                     |
| 13 | CAMARA Mohamed Ali | 5                     |
| 18 | CAMARA Aguibou     | 3                     |
| 25 | CONTE Facinet      | 1                     |
| 7  | GUILAVOGUI Morgan  |                       |
| 11 | BAYO Mohamed       |                       |
| 12 | DIAKITE Ibrahim    | 2                     |
| 14 | CISSE Karim        | 2                     |
| 15 | CISSE Seydouba     | 1                     |