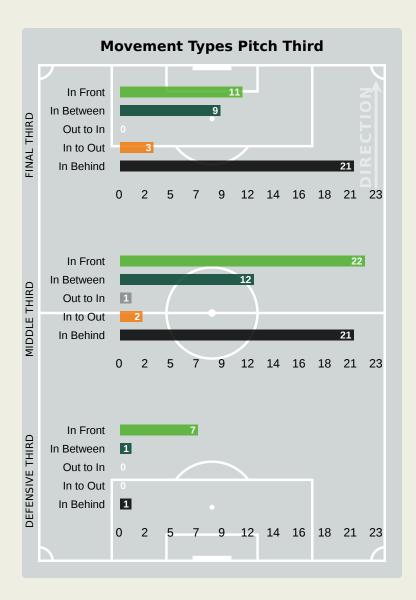

#### **Movement Types by Phase**

#### **Progression Phase**

#### **Build Up Phase**