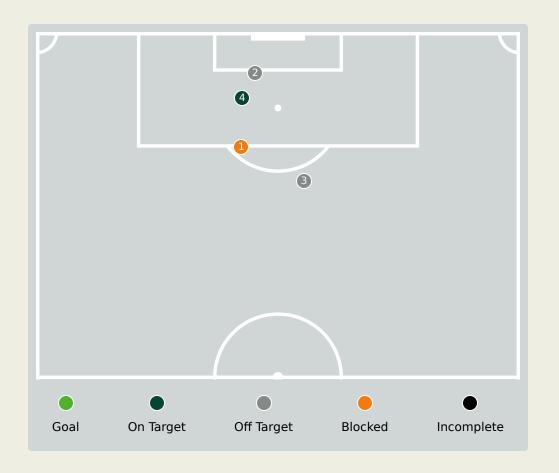

| Key | Outcome    | Shots |
|-----|------------|-------|
| •   | Goals      | 0     |
| •   | On Target  | 1     |
| •   | Off Target | 2     |
| •   | Blocked    | 1     |
| •   | Incomplete | 0     |

| Time | Player              | Outcome              | Body Part  | Delivery Type |
|------|---------------------|----------------------|------------|---------------|
| 55   | 25 CONTE Facinet    | Incomplete - Blocked | Right Foot | Pass          |
| 66   | 7 GUILAVOGUI Morgan | Off Target           | Head       | Freekick      |
| 82   | 18 CAMARA Aguibou   | Off Target           | Right Foot | Pass          |
| 92   | 7 GUILAVOGUI Morgan | On Target - Saved    | Right Foot | Cross         |