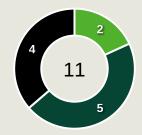

#### **Top Ranked Players**

| Туре       | Player           | Movements |
|------------|------------------|-----------|
| In Front   | 6 MENDY Nampalys | 11        |
| In Between | 10 MANE Sadio    | 8         |
| Out to In  | 10 MANE Sadio    | 1         |
| In to Out  | 18 SARR Ismaila  | 3         |
| In Behind  | 14 JAKOBS Ismail | 11        |