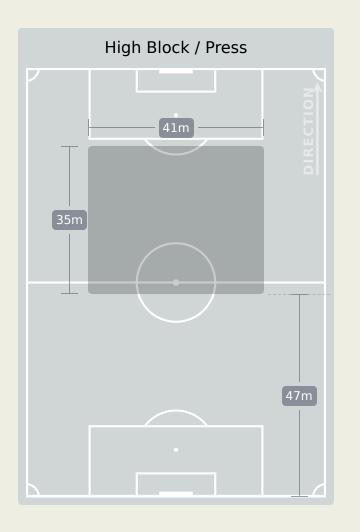

|
| 14 | JAKOBS Ismail      | 6                              |
| 15 | DIATTA Krepin      | 2                              |
| 17 | SARR Pape Matar    | 6                              |
| 18 | SARR Ismaila       |                                |
| 20 | DIALLO Habib       | 1                              |
| 26 | GUEYE Pape         | 3                              |
| 5  | GUEYE Idrissa Gana | 3                              |
| 7  | JACKSON Nicolas    |                                |
| 8  | KOUYATE Cheikhou   | 2                              |
| 12 | BALLO-TOURE Fode   | 1                              |
| 13 | NDIAYE Iliman      |                                |

# **Defensive Line Height & Team Length**









# **Defensive Line Height & Team Length**









### **Defensive Pressure**







| 154   | Total Pressures            | 162    |
|-------|----------------------------|--------|
| 45    | Direct Pressures           | 55     |
| 1.57s | Avg Pressure Duration      | 1.42s  |
| 45    | Forced Turnovers           | 56     |
| 8.96s | Ball Recovery Time         | 12.27s |
| 66    | Pushing on into Pressing   | 66     |
| 141   | Pushing on                 | 157    |
| 25    | Pressing Direction Inside  | 32     |
| 91    | Pressing Direction Outside | 78     |
|       |                            |        |

Most Direct
Pressures

15

CAMARA Aguibou
RIGHT CENTRE MIDFIELD

Most Direct
Pressures

9
SARR Pape Matar
RIGHT MIDFIELD





# **GOALKEEPING**





### **Goalkeeping Involvement**



#### **Guinea GK Involvement Timeline**