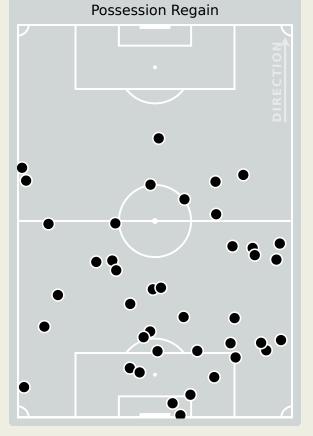

### **Defensive Actions**

| #  | Player             | Possession<br>Regains |
|----|--------------------|-----------------------|
| 22 | KONE Ibrahim       | 7                     |
| 2  | CONTE Antoine      | 6                     |
| 3  | SYLLA Issiaga      | 5                     |
| 4  | SOW Saidou         | 6                     |
| 6  | DIAWARA Amadou     | 4                     |
| 8  | KEITA Naby         | 2                     |
| 9  | GUIRASSY Serhou    |                       |
| 10 | ILAIX MORIBA       | 2                     |
| 13 | CAMARA Mohamed Ali | 5                     |
| 18 | CAMARA Aguibou     | 3                     |
| 25 | CONTE Facinet      | 1                     |
| 7  | GUILAVOGUI Morgan  |                       |
| 11 | BAYO Mohamed       |                       |
| 12 | DIAKITE Ibrahim    | 2                     |
| 14 | CISSE Karim        | 2                     |
| 15 | CISSE Seydouba     | 1                     |

### **Defensive Actions**

| Forced Turnovers |
|------------------|
| CTION            |
|                  |
|                  |
|                  |
|                  |
|                  |

| #  | Player             | Total<br>Possession<br>Regains |
|----|--------------------|--------------------------------|
| 16 | MENDY Edouard      | 6                              |
| 3  | KOULIBALY Kalidou  | 2                              |
| 4  | SECK Abdoulaye     | 4                              |
| 6  | MENDY Nampalys     | 3                              |
| 10 | MANE Sadio         | 3                              |
| 14 | JAKOBS Ismail      | 6                              |
| 15 | DIATTA Krepin      | 2                              |
| 17 | SARR Pape Matar    | 6                              |
| 18 | SARR Ismaila       |                                |
| 20 | DIALLO Habib       | 1                              |
| 26 | GUEYE Pape         | 3                              |
| 5  | GUEYE Idrissa Gana | 3                              |
| 7  | JACKSON Nicolas    |                                |
| 8  | KOUYATE Cheikhou   | 2                              |
| 12 | BALLO-TOURE Fode   | 1                              |
| 13 | NDIAYE Iliman      |                                |