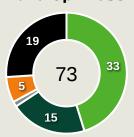

### **Defensive Pressure**

| 154   | Total Pressures            | 162    |
|-------|----------------------------|--------|
| 45    | Direct Pressures           | 55     |
| 1.57s | Avg Pressure Duration      | 1.42s  |
| 45    | Forced Turnovers           | 56     |
| 8.96s | Ball Recovery Time         | 12.27s |
| 66    | Pushing on into Pressing   | 66     |
| 141   | Pushing on                 | 157    |
| 25    | Pressing Direction Inside  | 32     |
| 91    | Pressing Direction Outside | 78     |
|       |                            |        |