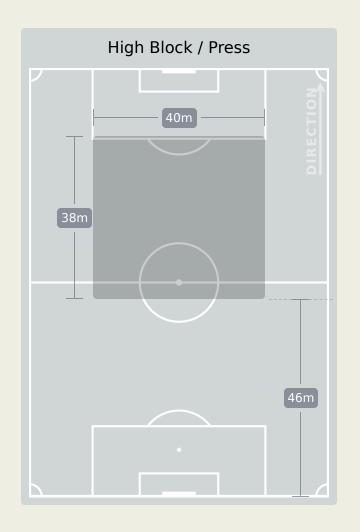

|
| 10 | MANE Sadio         | 3                              |
| 14 | JAKOBS Ismail      | 6                              |
| 15 | DIATTA Krepin      | 2                              |
| 17 | SARR Pape Matar    | 6                              |
| 18 | SARR Ismaila       |                                |
| 20 | DIALLO Habib       | 1                              |
| 26 | GUEYE Pape         | 3                              |
| 5  | GUEYE Idrissa Gana | 3                              |
| 7  | JACKSON Nicolas    |                                |
| 8  | KOUYATE Cheikhou   | 2                              |
| 12 | BALLO-TOURE Fode   | 1                              |
| 13 | NDIAYE Iliman      |                                |

# **Defensive Line Height & Team Length**









# **Defensive Line Height & Team Length**









### **Defensive Pressure**







| 154   | Total Pressures            | 162    |
|-------|----------------------------|--------|
| 45    | Direct Pressures           | 55     |
| 1.57s | Avg Pressure Duration      | 1.42s  |
| 45    | Forced Turnovers           | 56     |
| 8.96s | Ball Recovery Time         | 12.27s |
| 66    | Pushing on into Pressing   | 66     |
| 141   | Pushing on                 | 157    |
| 25    | Pressing Direction Inside  | 32     |
| 91    | Pressing Direction Outside | 78     |
|       |                            |        |

Most Direct
Pressures

15

CAMARA Aguibou
RIGHT CENTRE MIDFIELD

Most Direct
Pressures

9
SARR Pape Matar
RIGHT MIDFIELD





# **GOALKEEPING**





### **Goalkeeping Involvement**