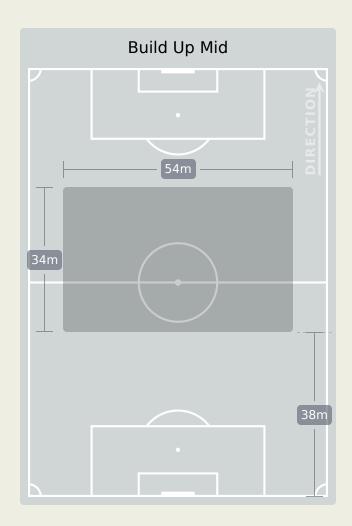

## In Possession Line Height & Team Length

## In Possession Line Height & Team Length

Attempted Line Breaks 102

Attempted Line Breaks 9
Inside Shape 6
Outside Shape 3

Attempted Line Breaks 74
Inside Shape 55
Outside Shape 19

Attempted Line Breaks 19
Inside Shape 6
Outside Shape 13