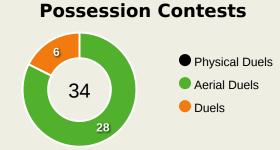

|
| 8  | KEITA Naby         | 2                     |
| 9  | GUIRASSY Serhou    |                       |
| 10 | ILAIX MORIBA       | 2                     |
| 13 | CAMARA Mohamed Ali | 5                     |
| 18 | CAMARA Aguibou     | 3                     |
| 25 | CONTE Facinet      | 1                     |
| 7  | GUILAVOGUI Morgan  |                       |
| 11 | BAYO Mohamed       |                       |
| 12 | DIAKITE Ibrahim    | 2                     |
| 14 | CISSE Karim        | 2                     |
| 15 | CISSE Seydouba     | 1                     |

### **Defensive Actions**

















| Forced Turnovers |
|------------------|
| CTION            |
|                  |
|                  |
|                  |
|                  |
|                  |







| #  | Player             | Total<br>Possession<br>Regains |
|----|--------------------|--------------------------------|
| 16 | MENDY Edouard      | 6                              |
| 3  | KOULIBALY Kalidou  | 2                              |
| 4  | SECK Abdoulaye     | 4                              |
| 6  | MENDY Nampalys     | 3                              |
| 10 | MANE Sadio         | 3                              |
| 14 | JAKOBS Ismail      | 6                              |
| 15 | DIATTA Krepin      | 2                              |
| 17 | SARR Pape Matar    | 6                              |
| 18 | SARR Ismaila       |                                |
| 20 | DIALLO Habib       | 1                              |
| 26 | GUEYE Pape         | 3                              |
| 5