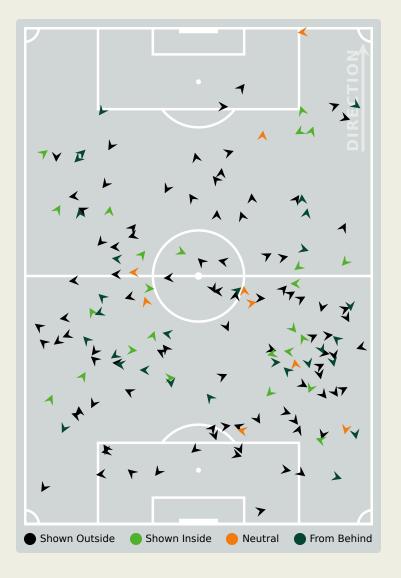

## In Possession Line Height & Team Length

## In Possession Line Height & Team Length

Attempted Line Breaks 102

Attempted Line Breaks 9
Inside Shape 6
Outside Shape 3

Attempted Line Breaks 74
Inside Shape 55
Outside Shape 19

Attempted Line Breaks 19
Inside Shape 6
Outside Shape 13