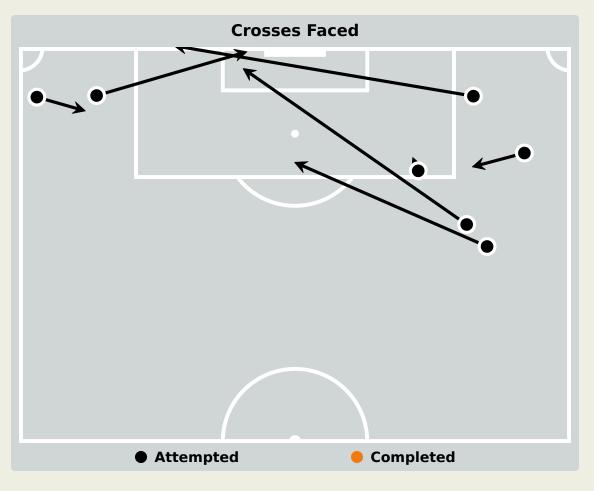

#### **Delivery Types Faced**

| Total | In Swing | Out Swing | Driven | Lofted | Cutback | Push |
|-------|----------|-----------|--------|--------|---------|------|
| 14    | 3        | 6         |        | 4      |         | 1    |