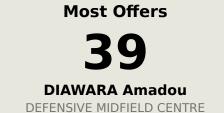

### **Offering to Receive**

| #  | Player             | Offers<br>Made | Offers<br>Received | % Made &<br>Received |
|----|--------------------|----------------|--------------------|----------------------|
| 22 | KONE Ibrahim       | 4              | 2                  | 50%                  |
| 2  | CONTE Antoine      | 4              | 2                  | 50%                  |
| 3  | SYLLA Issiaga      | 3              | 0                  | 0%                   |
| 4  | SOW Saidou         | 0              | 0                  | 0%                   |
| 6  | DIAWARA Amadou     | 39             | 11                 | 28.2%                |
| 8  | KEITA Naby         | 6              | 3                  | 50%                  |
| 9  | GUIRASSY Serhou    | 7              | 4                  | 57.1%                |
| 10 | ILAIX MORIBA       | 28             | 9                  | 32.1%                |
| 13 | CAMARA Mohamed Ali | 15             | 7                  | 46.7%                |
| 18 | CAMARA Aguibou     | 32             | 11                 | 34.4%                |
| 25 | CONTE Facinet      | 14             | 7                  | 50%                  |
| 7  | GUILAVOGUI Morgan  | 5              | 2                  | 40%                  |
| 11 | BAYO Mohamed       | 3              | 1                  | 33.3%                |
| 12 | DIAKITE Ibrahim    | 11             | 5                  | 45.5%                |
| 14 | CISSE Karim        | 9              | 2                  | 22.2%                |
| 15 | CISSE Seydouba     | 16             | 11                 | 68.8%                |