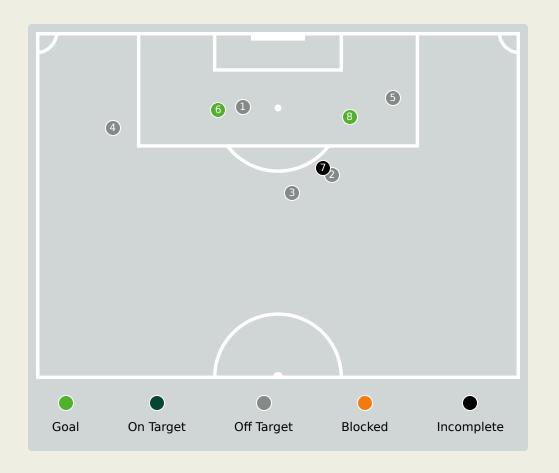

| Key | Outcome    | Shots |
|-----|------------|-------|
| •   | Goals      | 2     |
| •   | On Target  | 0     |
| •   | Off Target | 5     |
| •   | Blocked    | 0     |
| •   | Incomplete | 1     |

| Time | Player           | Outcome                                | Body Part  | Delivery Type    |
|------|------------------|----------------------------------------|------------|------------------|
| 7    | 4 SECK Abdoulaye | Deflected Off Target - Defensive Event | Head       | Corner           |
| 9    | 6 MENDY Nampalys | Deflected Off Target - Defensive Event | Right Foot | Loose Ball       |
| 27   | 6 MENDY Nampalys | Deflected Off Target - Defensive Event | Left Foot  | Loose Ball       |
| 51   | 4 SECK Abdoulaye | Off Target                             | Head       | Pass             |
| 55   | 10 MANE Sadio    | Off Target                             | Right Foot | Ball Progression |
| 60   | 4 SECK Abdoulaye | On Target - Goal                       | Head       | Freekick         |
| 63   | 15 DIATTA Krepin | Incomplete - Player On Ball Error      | Left Foot  | Loose Ball       |
| 89   | 13 NDIAYE Iliman | On Target - Goal                       | Right Foot | Pass             |