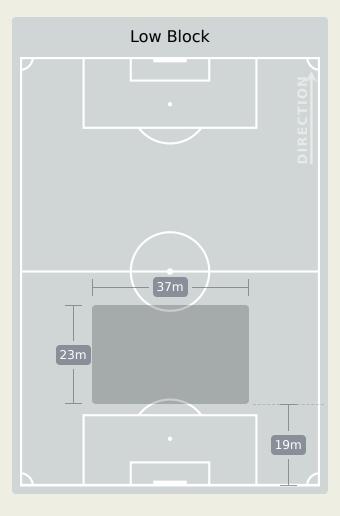

|
| 10 | MANE Sadio         | 3                              |
| 14 | JAKOBS Ismail      | 6                              |
| 15 | DIATTA Krepin      | 2                              |
| 17 | SARR Pape Matar    | 6                              |
| 18 | SARR Ismaila       |                                |
| 20 | DIALLO Habib       | 1                              |
| 26 | GUEYE Pape         | 3                              |
| 5  | GUEYE Idrissa Gana | 3                              |
| 7  | JACKSON Nicolas    |                                |
| 8  | KOUYATE Cheikhou   | 2                              |
| 12 | BALLO-TOURE Fode   | 1                              |
| 13 | NDIAYE Iliman      |                                |

# **Defensive Line Height & Team Length**









# **Defensive Line Height & Team Length**









### **Defensive Pressure**







| 154   | Total Pressures            | 162    |
|-------|----------------------------|--------|
| 45    | Direct Pressures           | 55     |
| 1.57s | Avg Pressure Duration      | 1.42s  |
| 45    | Forced Turnovers           | 56     |
| 8.96s | Ball Recovery Time         | 12.27s |
| 66    | Pushing on into Pressing   | 66     |
| 141   | Pushing on                 | 157    |
| 25    | Pressing Direction Inside  | 32     |
| 91    | Pressing Direction Outside | 78     |
|       |                            |        |

Most Direct
Pressures

15

CAMARA Aguibou
RIGHT CENTRE MIDFIELD

Most Direct
Pressures

9
SARR Pape Matar
RIGHT MIDFIELD





# **GOALKEEPING**





### **Goalkeeping Involvement**