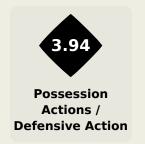

### **Defensive Actions**

| #  | Player             | Possession<br>Regains |
|----|--------------------|-----------------------|
| 22 | KONE Ibrahim       | 7                     |
| 2  | CONTE Antoine      | 6                     |
| 3  | SYLLA Issiaga      | 5                     |
| 4  | SOW Saidou         | 6                     |
| 6  | DIAWARA Amadou     | 4                     |
| 8  | KEITA Naby         | 2                     |
| 9  | GUIRASSY Serhou    |                       |
| 10 | ILAIX MORIBA       | 2                     |
| 13 | CAMARA Mohamed Ali | 5                     |
| 18 | CAMARA Aguibou     | 3                     |
| 25 | CONTE Facinet      | 1                     |
| 7  | GUILAVOGUI Morgan  |                       |
| 11 | BAYO Mohamed       |                       |
| 12 | DIAKITE Ibrahim    | 2                     |
| 14 | CISSE Karim        | 2                     |
| 15 | CISSE Seydouba     | 1                     |

### **Defensive Pressure**

| 154   | Total Pressures            | 162    |
|-------|----------------------------|--------|
| 45    | Direct Pressures           | 55     |
| 1.57s | Avg Pressure Duration      | 1.42s  |
| 45    | Forced Turnovers           | 56     |
| 8.96s | Ball Recovery Time         | 12.27s |
| 66    | Pushing on into Pressing   | 66     |
| 141   | Pushing on                 | 157    |
| 25    | Pressing Direction Inside  | 32     |
| 91    | Pressing Direction Outside | 78     |
|       |                            |        |