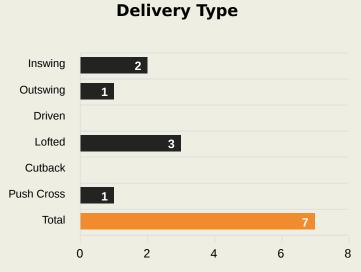

| Attempted 7                     | Completed |  |  |  |  |
|---------------------------------|-----------|--|--|--|--|
| Most Crosses Attempted          |           |  |  |  |  |
| 3                               |           |  |  |  |  |
| <b>DIATTA Krepin</b> RIGHT BACK |           |  |  |  |  |