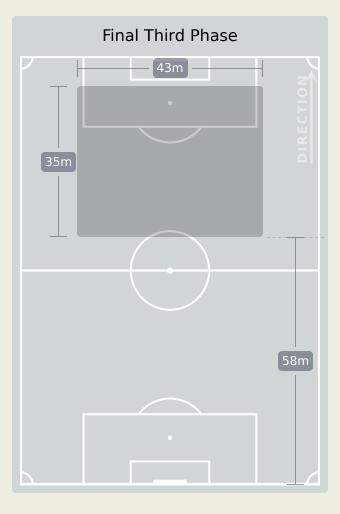

### **Phases of Play**

#### **IN POSSESSION**

## In Possession Line Height & Team Length

## In Possession Line Height & Team Length

Attempted Line Breaks 102

Attempted Line Breaks 9
Inside Shape 6
Outside Shape 3

Attempted Line Breaks 74
Inside Shape 55
Outside Shape 19

Attempted Line Breaks 19
Inside Shape 6
Outside Shape 13

Attempted Line Breaks 83

Attempted Line Breaks 5
Inside Shape 3
Outside Shape 2

Attempted Line Breaks 57
Inside Shape 34
Outside Shape 23

Attempted Line Breaks 21
Inside Shape 15
Outside Shape 6

|    |                    |                             |                             |                               |                   | 4 U                           | nits             |                   |                   | 3 Units          |                   | 2 U              | Inits             |         | Direction |      | Di   | stribution <sup>*</sup> | Туре                |
|----|--------------------|-----------------------------|-----------------------------|-------------------------------|-------------------|-------------------------------|------------------|-------------------|-------------------|------------------|-------------------|------------------|-------------------|---------|-----------|------|------|-------------------------|---------------------|
| #  | Player             | Line<br>Breaks<br>Attempted | Line<br>Breaks<br>Completed | Line Break<br>Completion<br>% | Attacking<br>Line | Attacking<br>Midfield<br>Line | Midfield<br>Line | Defensive<br>Line | Attacking<br>Line | Midfield<br>Line | Defensive<br>Line | Midfield<br>Line | Defensive<br>Line | Through | Around    | Over | Pass | Cross                   | Ball<br>Progression |
| 22 | KONE Ibrahim       | 15                          | 6                           | 40%                           | 1                 | 1                             |                  |                   | 5                 | 7                | 1                 |                  |                   |         |           | 15   | 15   |                         |                     |
| 2  | CONTE Antoine      | 8                           | 6                           | 75%                           | 1                 |                               |                  |                   | 4                 | 2                | 1                 |                  |                   | 3       |           | 5    | 8    |                         |                     |
| 3  | SYLLA Issiaga      | 12                          | 8                           | 66%                           |                   |                               | 1                |                   |                   | 5                | 3                 | 3                |                   | 2       | 6         | 4    | 12   |                         |                     |
| 4  | SOW Saidou         | 15                          | 10                          | 66%                           |                   | 1                             |                  | 1                 | 6                 | 2                | 2                 | 3                |                   | 4       | 3         | 8    | 14   |                         | 1                   |
| 6  | DIAWARA Amadou     | 7                           | 3                           | 42%                           |                   |                               |                  | 1                 | 1                 | 3                | 1                 | 1                |                   | 1       | 2         | 4    | 7    |                         |                     |
| 8  | KEITA Naby         | 6                           | 2                           | 33%                           |                   |                               |                  |                   |                   | 5                |                   | 1                |                   | 4       | 1         | 1    | 6    |                         |                     |
| 9  | GUIRASSY Serhou    |                             |                             |                               |                   |                               |                  |                   |                   |                  |                   |                  |                   |         |           |      |      |                         |                     |
| 10 | ILAIX MORIBA       | 9                           | 8                           | 88%                           | 1                 | 1                             |                  |                   | 2                 | 4                | 1                 |                  |                   | 6       | 2         | 1    | 9    |                         |                     |
| 13 | CAMARA Mohamed Ali | 7                           | 5                           | 71%                           |                   |                               |                  |                   | 4                 |                  |                   | 3                |                   | 1       | 3         | 3    | 7    |                         |                     |
| 18 | CAMARA Aguibou     | 12                          | 10                          | 83%                           |                   |                               |                  |                   | 3                 | 4                |                   | 4                | 1                 | 4       | 3         | 5    | 11   | 1                       |                     |
| 25 | CONTE Facinet      | 1                           | 1                           | 100%                          |                   |                               |                  |                   |                   |                  |                   | 1                |                   |         | 1         |      | 1    |                         |                     |
| 7  | GUILAVOGUI Morgan  | 1                           |                             |                               |                   |                               |                  |                   |                   |                  | 1                 |                  |                   |         |           | 1    | 1    |                         |                     |
| 11 | BAYO Mohamed       | 1                           |                             |                               |                   |                               |                  |                   |                   |                  |                   | 1                |                   |         | 1         |      | 1    |                         |                     |
| 12 | DIAKITE Ibrahim    | 4                           | 4                           | 100%                          |                   |                               |                  |                   | 1                 | 2                | 1                 |                  |                   |         | 3         | 1    | 4    |                         |                     |
| 14 | CISSE Karim        | 1                           | 1                           | 100%                          |                   |                               |                  |                   |                   | 1                |                   |                  |                   | 1       |           |      | 1    |                         |                     |
| 15 | CISSE Seydouba     | 3                           | 1                           | 33%                           |                   |                               |                  |                   | 1                 | 1                |                   | 1                |                   |         | 1         | 2    | 1    | 2                       |                     |