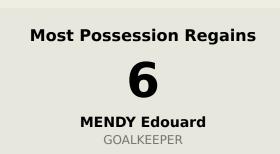

### **Defensive Actions**

| Forced Turnovers |
|------------------|
| CTION            |
|                  |
|                  |
|                  |
|                  |
|                  |

| #  | Player             | Total<br>Possession<br>Regains |
|----|--------------------|--------------------------------|
| 16 | MENDY Edouard      | 6                              |
| 3  | KOULIBALY Kalidou  | 2                              |
| 4  | SECK Abdoulaye     | 4                              |
| 6  | MENDY Nampalys     | 3                              |
| 10 | MANE Sadio         | 3                              |
| 14 | JAKOBS Ismail      | 6                              |
| 15 | DIATTA Krepin      | 2                              |
| 17 | SARR Pape Matar    | 6                              |
| 18 | SARR Ismaila       |                                |
| 20 | DIALLO Habib       | 1                              |
| 26 | GUEYE Pape         | 3                              |
| 5  | GUEYE Idrissa Gana | 3                              |
| 7  | JACKSON Nicolas    |                                |
| 8  | KOUYATE Cheikhou   | 2                              |
| 12 | BALLO-TOURE Fode   | 1                              |
| 13 | NDIAYE Iliman      |                                |