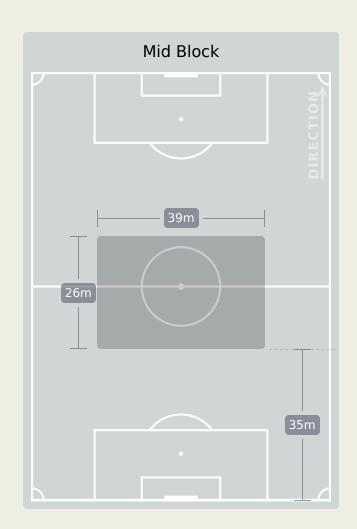

|
| 10 | MANE Sadio         | 3                              |
| 14 | JAKOBS Ismail      | 6                              |
| 15 | DIATTA Krepin      | 2                              |
| 17 | SARR Pape Matar    | 6                              |
| 18 | SARR Ismaila       |                                |
| 20 | DIALLO Habib       | 1                              |
| 26 | GUEYE Pape         | 3                              |
| 5  | GUEYE Idrissa Gana | 3                              |
| 7  | JACKSON Nicolas    |                                |
| 8  | KOUYATE Cheikhou   | 2                              |
| 12 | BALLO-TOURE Fode   | 1                              |
| 13 | NDIAYE Iliman      |                                |

# **Defensive Line Height & Team Length**









# **Defensive Line Height & Team Length**









### **Defensive Pressure**







| 154   | Total Pressures            | 162    |
|-------|----------------------------|--------|
| 45    | Direct Pressures           | 55     |
| 1.57s | Avg Pressure Duration      | 1.42s  |
| 45    | Forced Turnovers           | 56     |
| 8.96s | Ball Recovery Time         | 12.27s |
| 66    | Pushing on into Pressing   | 66     |
| 141   | Pushing on                 | 157    |
| 25    | Pressing Direction Inside  | 32     |
| 91    | Pressing Direction Outside | 78     |
|       |                            |        |

Most Direct
Pressures

15

CAMARA Aguibou
RIGHT CENTRE MIDFIELD

Most Direct
Pressures

9
SARR Pape Matar
RIGHT MIDFIELD





# **GOALKEEPING**





### **Goalkeeping Involvement**