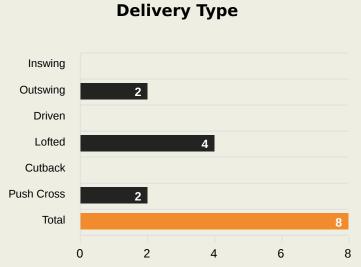

| #  | Player             | Inswing | Outswing | Driven | Lofted | Cutback | Push<br>Cross | Total<br>Attempted |
|----|--------------------|---------|----------|--------|--------|---------|---------------|--------------------|
| 22 | KONE Ibrahim       |         |          |        |        |         |               |                    |
| 2  | CONTE Antoine      |         |          |        |        |         |               |                    |
| 3  | SYLLA Issiaga      |         | 1        |        | 1      |         | 1             | 3                  |
| 4  | SOW Saidou         |         |          |        |        |         |               |                    |
| 6  | DIAWARA Amadou     |         |          |        |        |         |               |                    |
| 8  | KEITA Naby         |         |          |        | 1      |         |               | 1                  |
| 9  | GUIRASSY Serhou    |         |          |        |        |         |               |                    |
| 10 | ILAIX MORIBA       |         |          |        |        |         |               |                    |
| 13 | CAMARA Mohamed Ali |         |          |        |        |         |               |                    |
| 18 | CAMARA Aguibou     |         |          |        |        |         |               |                    |
| 25 | CONTE Facinet      |         |          |        | 1      |         |               | 1                  |
| 7  | GUILAVOGUI Morgan  |         |          |        |        |         |               |                    |
| 11 | BAYO Mohamed       |         |          |        |        |         |               |                    |
| 12 | DIAKITE Ibrahim    |         |          |        | 1      |         | 1             | 2                  |
| 14 | CISSE Karim        |         |          |        |        |         |               |                    |
| 15 | CISSE Seydouba     |         | 1        |        |        |         |               | 1                  |