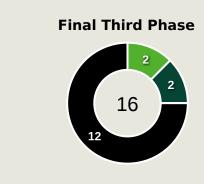

#### **Top Ranked Players**

40

| Туре       | Player            | Movements |
|------------|-------------------|-----------|
| In Front   | 6 DIAWARA Amadou  | 24        |
| In Between | 6 DIAWARA Amadou  | 10        |
| Out to In  | 15 CISSE Seydouba | 2         |
| In to Out  | 18 CAMARA Aguibou | 3         |
| In Behind  | 25 CONTE Facinet  | 11        |