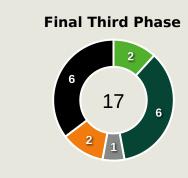

#### **Top Ranked Players**

40

| Туре       | Player            | Movements |
|------------|-------------------|-----------|
| In Front   | 6 DIAWARA Amadou  | 24        |
| In Between | 6 DIAWARA Amadou  | 10        |
| Out to In  | 15 CISSE Seydouba | 2         |
| In to Out  | 18 CAMARA Aguibou | 3         |
| In Behind  | 25 CONTE Facinet  | 11        |