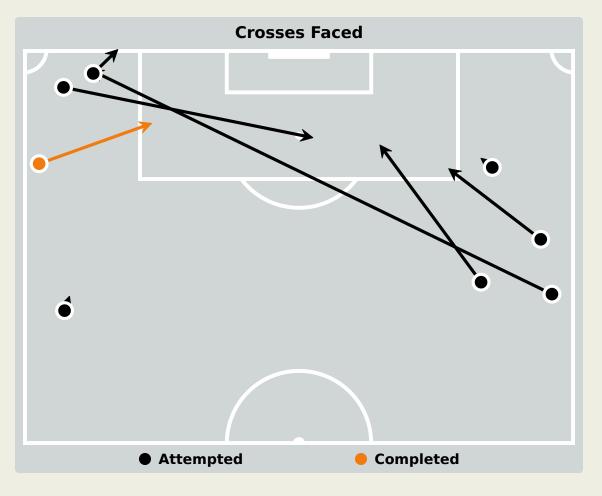

#### **Delivery Types Faced**

| Total | In Swing | Out Swing | Driven | Lofted | Cutback | Push |
|-------|----------|-----------|--------|--------|---------|------|
| 14    | 3        | 6         |        | 4      |         | 1    |