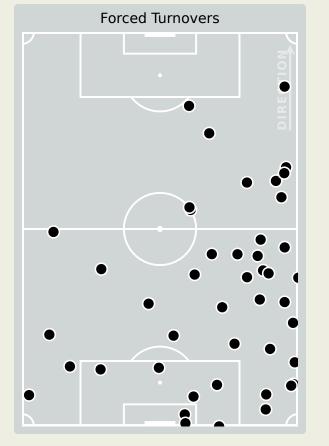

### **Defensive Actions**

| Forced Turnovers |
|------------------|
| CTION            |
|                  |
|                  |
|                  |
|                  |
|                  |

| #  | Player             | Total<br>Possession<br>Regains |
|----|--------------------|--------------------------------|
| 16 | MENDY Edouard      | 6                              |
| 3  | KOULIBALY Kalidou  | 2                              |
| 4  | SECK Abdoulaye     | 4                              |
| 6  | MENDY Nampalys     | 3                              |
| 10 | MANE Sadio         | 3                              |
| 14 | JAKOBS Ismail      | 6                              |
| 15 | DIATTA Krepin      | 2                              |
| 17 | SARR Pape Matar    | 6                              |
| 18 | SARR Ismaila       |                                |
| 20 | DIALLO Habib       | 1                              |
| 26 | GUEYE Pape         | 3                              |
| 5  | GUEYE Idrissa Gana | 3                              |
| 7  | JACKSON Nicolas    |                                |
| 8  | KOUYATE Cheikhou   | 2                              |
| 12 | BALLO-TOURE Fode   | 1                              |
| 13 | NDIAYE Iliman      |                                |

### **Defensive Pressure**

| 154   | Total Pressures            | 162    |
|-------|----------------------------|--------|
| 45    | Direct Pressures           | 55     |
| 1.57s | Avg Pressure Duration      | 1.42s  |
| 45    | Forced Turnovers           | 56     |
| 8.96s | Ball Recovery Time         | 12.27s |
| 66    | Pushing on into Pressing   | 66     |
| 141   | Pushing on                 | 157    |
| 25    | Pressing Direction Inside  | 32     |
| 91    | Pressing Direction Outside | 78     |
|       |                            |        |