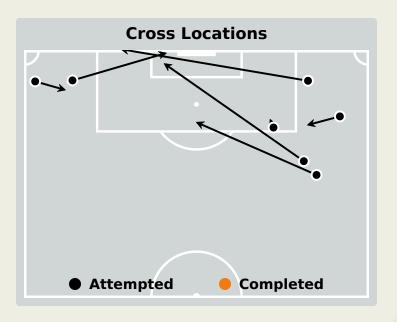

| Attempted 7                     | Completed |  |  |  |  |
|---------------------------------|-----------|--|--|--|--|
| Most Crosses Attempted          |           |  |  |  |  |
| 3                               |           |  |  |  |  |
| <b>DIATTA Krepin</b> RIGHT BACK |           |  |  |  |  |