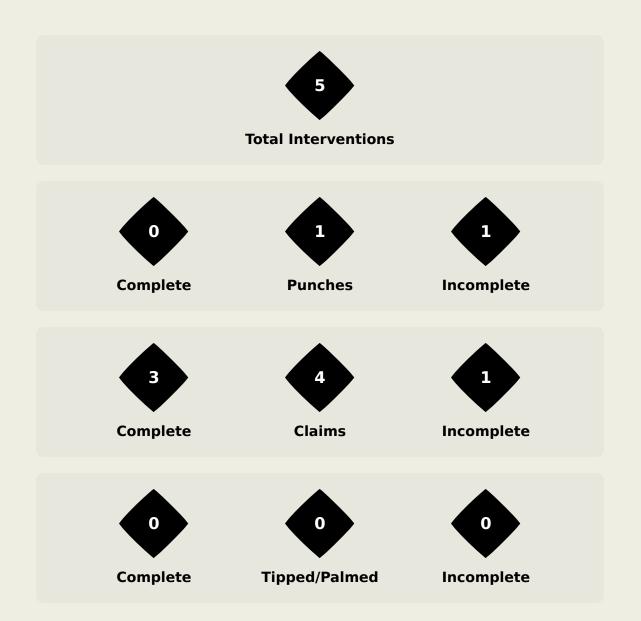

me         | 12.27s |
| 66    | Pushing on into Pressing   | 66     |
| 141   | Pushing on                 | 157    |
| 25    | Pressing Direction Inside  | 32     |
| 91    | Pressing Direction Outside | 78     |
|       |                            |        |

Most Direct
Pressures

15

CAMARA Aguibou
RIGHT CENTRE MIDFIELD

Most Direct
Pressures

9
SARR Pape Matar
RIGHT MIDFIELD





# **GOALKEEPING**





### **Goalkeeping Involvement**



#### **Guinea GK Involvement Timeline**







#### **Senegal GK Involvement Timeline**





### **Goalkeeping Distribution**





Play Through

Play Beyond

Other











### **Goalkeeping Distribution**



















### **Goal Prevention**

Total Attempts on Goal Faced





Save %



### **Goal Prevention**







### **Aerial Control**







#### **Delivery Types Faced**

| Total | In Swing | Out Swing | Driven | Lofted | Cutback | Push |
|-------|----------|-----------|--------|--------|---------|------|
| 14    | 3        | 6         |        | 4      |         | 1    |

#### **Aerial Control**







#### **Delivery Types Faced**

| Total | In Swing | Out Swing | Driven | Lofted | Cutback | Push |
|-------|----------|-----------|--------|--------|---------|------|
| 11    | 1        | 4         |        | 4      |         | 2    |



## **SET PLAYS**















| Free Kicks          |       |
|---------------------|-------|
| Туре                | Total |
| Direct              | 16    |
| Direct (on target)  |       |
| Direct (off target) |       |
| Indirect            | 1     |



| Corners        |       |
|----