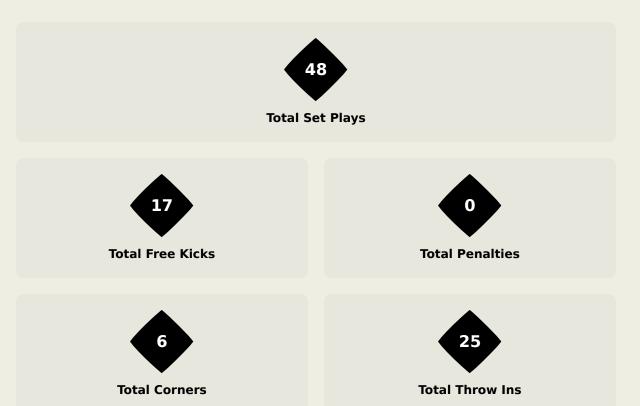

## **SET PLAYS**

| Free Kicks          |       |
|---------------------|-------|
| Туре                | Total |
| Direct              | 16    |
| Direct (on target)  |       |
| Direct (off target) |       |
| Indirect            | 1     |

| Corners        |       |
|----------------|-------|
| Delivery Style | Total |
| Inswing        |       |
| Outswing       |       |
| Driven         |       |

### **Set Plays**

| Free Kicks          |       |
|---------------------|-------|
| Туре                | Total |
| Direct              | 16    |
| Direct (on target)  |       |
| Direct (off target) |       |
| Indirect            | 1     |

| Corne                | ers            |                    |       |
|----------------------|----------------|--------------------|-------|
| Delivery Type        | From Left Side | From Right<br>Side | Total |
| Direct to Area       | 2              | 2                  | 4     |
| Short                | 1              | 1                  | 2     |
| Edge of Penalty Area |                |                    |       |

| Corners        |       |
|----------------|-------|
| Delivery Style | Total |
| Inswing        | 1     |
| Outswing       | 2     |
| Driven         |       |