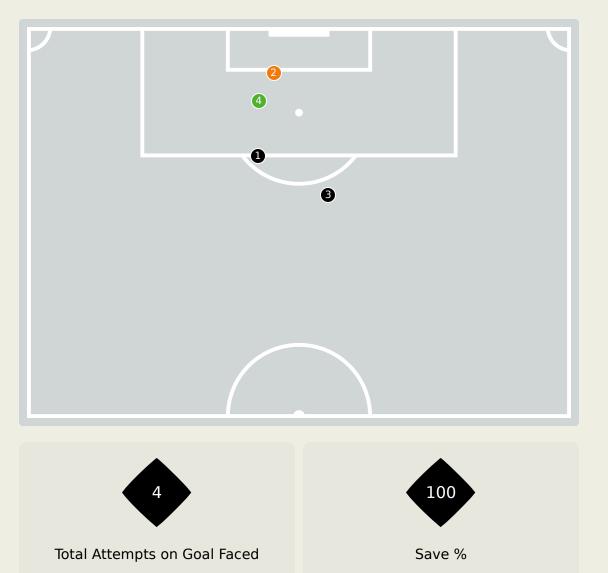

|
| 8.96s | Ball Recovery Time         | 12.27s |
| 66    | Pushing on into Pressing   | 66     |
| 141   | Pushing on                 | 157    |
| 25    | Pressing Direction Inside  | 32     |
| 91    | Pressing Direction Outside | 78     |
|       |                            |        |

Most Direct
Pressures

15

CAMARA Aguibou
RIGHT CENTRE MIDFIELD

Most Direct
Pressures

9
SARR Pape Matar
RIGHT MIDFIELD





# **GOALKEEPING**





### **Goalkeeping Involvement**



#### **Guinea GK Involvement Timeline**







#### **Senegal GK Involvement Timeline**





### **Goalkeeping Distribution**





Play Through

Play Beyond

Other











### **Goalkeeping Distribution**



















### **Goal Prevention**

Total Attempts on Goal Faced





Save %



### **Goal Prevention**







### **Aerial Control**







#### **Delivery Types Faced**

| Total | In Swing | Out Swing | Driven | Lofted | Cutback | Push |
|-------|----------|-----------|--------|--------|---------|------|
| 14    | 3        | 6         |        | 4      |         | 1    |

#### **Aerial Control**







#### **Delivery Types Faced**

| Total | In Swing | Out Swing | Driven | Lofted | Cutback | Push |
|-------|----------|-----------|--------|--------|---------|------|
| 11    | 1        | 4         |        | 4      |         | 2    |



## **SET PLAYS**















| Free Kicks          |       |
|---------------------|-------|
| Туре                | Total |
| Direct              | 16    |
| Direct (on target)  |       |
| Direct (off target) |       |
| Indirect            | 1     |



|