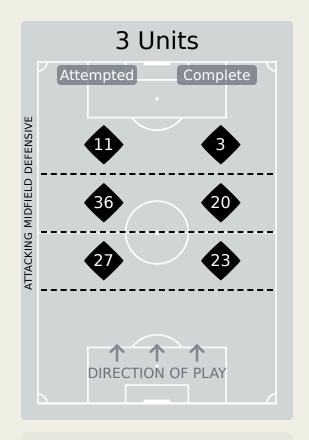

## In Possession Line Height & Team Length

Attempted Line Breaks 102

Attempted Line Breaks 9
Inside Shape 6
Outside Shape 3

Attempted Line Breaks 74
Inside Shape 55
Outside Shape 19

Attempted Line Breaks 19
Inside Shape 6
Outside Shape 13

|    |                    |                             |                             |                               |                   | 4 U                           | nits             |                   |                   | 3 Units          |                   | 2 L              | Inits             |         | Direction |      | Di   | stribution | Туре                |
|----|--------------------|-----------------------------|-----------------------------|-------------------------------|-------------------|-------------------------------|------------------|-------------------|-------------------|------------------|-------------------|------------------|-------------------|---------|-----------|------|------|------------|---------------------|
| #  | Player             | Line<br>Breaks<br>Attempted | Line<br>Breaks<br>Completed | Line Break<br>Completion<br>% | Attacking<br>Line | Attacking<br>Midfield<br>Line | Midfield<br>Line | Defensive<br>Line | Attacking<br>Line | Midfield<br>Line | Defensive<br>Line | Midfield<br>Line | Defensive<br>Line | Through | Around    | Over | Pass | Cross      | Ball<br>Progression |
| 16 | MENDY Edouard      | 8                           | 3                           | 37%                           |                   |                               |                  |                   | 3                 | 5                |                   |                  |                   |         | 1         | 7    | 8    |            |                     |
| 3  | KOULIBALY Kalidou  | 15                          | 10                          | 66%                           |                   |                               |                  |                   | 8                 | 6                |                   | 1                |                   | 5       | 6         | 4    | 15   |            |                     |
| 4  | SECK Abdoulaye     | 8                           | 3                           | 37%                           |                   |                               |                  |                   | 4                 | 2                | 1                 | 1                |                   |         | 4         | 4    | 7    | 1          |                     |
| 6  | MENDY Nampalys     | 13                          | 12                          | 92%                           |                   | 1                             |                  |                   | 3                 | 4                | 1                 | 2                | 2                 | 5       | 4         | 4    | 13   |            |                     |
| 10 | MANE Sadio         | 2                           |                             |                               |                   |                               |                  |                   |                   | 1                |                   |                  | 1                 |         | 2         |      | 1    |            | 1                   |
| 14 | JAKOBS Ismail      | 8                           | 3                           | 37%                           |                   |                               |                  | 1                 |                   | 1                |                   | 6                |                   |         | 2         | 6    | 6    | 2          |                     |
| 15 | DIATTA Krepin      | 11                          | 7                           | 63%                           |                   |                               |                  |                   | 2                 | 2                | 1                 | 4                | 2                 |         | 2         | 9    | 9    | 2          |                     |
| 17 | SARR Pape Matar    | 3                           | 2                           | 66%                           |                   |                               |                  |                   | 1                 | 2                |                   |                  |                   | 1       | 2         |      | 3    |            |                     |
| 18 | SARR Ismaila       |                             |                             |                               |                   |                               |                  |                   |                   |                  |                   |                  |                   |         |           |      |      |            |                     |
| 20 | DIALLO Habib       |                             |                             |                               |                   |                               |                  |                   |                   |                  |                   |                  |                   |         |           |      |      |            |                     |
| 26 | GUEYE Pape         | 7                           | 4                           | 57%                           | 1                 |                               |                  | 2                 | 2                 | 2                |                   |                  |                   | 3       |           | 4    | 7    |            |                     |
| 5  | GUEYE Idrissa Gana | 4                           | 3                           | 75%                           |                   |                               |                  |                   | 2                 | 2                |                   |                  |                   | 1       | 1         | 2    | 3    |            | 1                   |
| 7  | JACKSON Nicolas    |                             |                             |                               |                   |                               |                  |                   |                   |                  |                   |                  |                   |         |           |      |      |            |                     |
| 8  | KOUYATE Cheikhou   | 2                           | 2                           | 100%                          |                   |                               |                  |                   | 1                 |                  |                   | 1                |                   |         | 1         | 1    | 2    |            |                     |
| 12 | BALLO-TOURE Fode   | 1                           | 1                           | 100%                          |                   |                               |                  |                   |                   | 1                |                   |                  |                   | 1       |           |      | 1    |            |                     |
| 13 | NDIAYE Iliman      | 1                           |                             |                               |                   |                               |                  |                   |                   |                  |                   |                  | 1                 |         | 1         |      |      |            | 1                   |