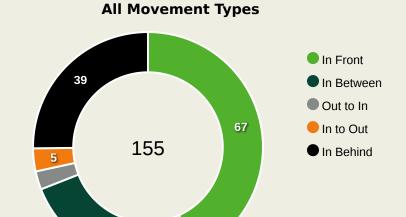

.5%                |
| 20 | DIALLO Habib       | 8              | 1                  | 12.5%                |
| 26 | GUEYE Pape         | 4              | 4                  | 100%                 |
| 5  | GUEYE Idrissa Gana | 4              | 1                  | 25%                  |
| 7  | JACKSON Nicolas    | 3              | 1                  | 33.3%                |
| 8  | KOUYATE Cheikhou   | 2              | 0                  | 0%                   |
| 12 | BALLO-TOURE Fode   | 0              | 0                  | 0%                   |
| 13 | NDIAYE Iliman      | 6              | 3                  | 50%                  |



Offers Made in Middle Third

### **Movement to Receive**



#### **Movement Types by Phase**



#### **Progression Phase**



#### **Build Up Phase**





#### **Top Ranked Players**

40

| Туре       | Player            | Movements |
|------------|-------------------|-----------|
| In Front   | 6 DIAWARA Amadou  | 24        |
| In Between | 6 DIAWARA Amadou  | 10        |
| Out to In  | 15 CISSE Seydouba | 2         |
| In to Out  | 18 CAMARA Aguibou | 3         |
| In Behind  | 25 CONTE Facinet  | 11        |



### **Movement to Receive**



#### **Movement Types by Phase**



#### **Progression Phase**



#### **Build Up Phase**







#### **Top Ranked Players**

| Туре       | Player           | Movements |
|------------|------------------|-----------|
| In Front   | 6 MENDY Nampalys | 11        |
| In Between | 10 MANE Sadio    | 8         |
| Out to In  | 10 MANE Sadio    | 1         |
| In to Out  | 18 SARR Ismaila  | 3         |