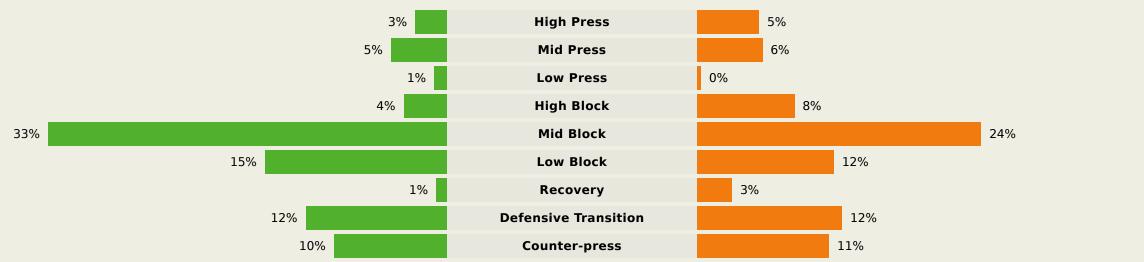

%      |           | 83 %                          |     |       |
| 65        |           | 50                            |     |       |
| 5         |           | 4                             |     |       |
| 60        | R         | Receptions in the Final Third |     | 73    |
| 11        |           | Crosses                       |     | 14    |
| 12        |           | 18                            |     |       |
| 154 (45)  | Defensive | 162 (55)                      |     |       |
| 45        |           | 56                            |     |       |
| 71        |           | 62                            |     |       |
|           |           |                               |     |       |



### **Phases of Play**





#### **IN POSSESSION**



#### **OUT OF POSSESSION**





# IN POSSESSION





## In Possession Line Height & Team Length









## In Possession Line Height & Team Length











Attempted Line Breaks 102









Attempted Line Breaks 9
Inside Shape 6
Outside Shape 3



Attempted Line Breaks 74
Inside Shape 55
Outside Shape 19



Attempted Line Breaks 19
Inside Shape 6
Outside Shape 13



Attempted Line Breaks 83









Attempted Line Breaks 5
Inside Shape 3
Outside Shape 2



Attempted Line Breaks 57
Inside Shape 34
Outside Shape 23



Attempted Line Breaks 21
Inside Shape 15
Outside Shape 6



|    |                    |                             |                             |                               |                   | 4 U                           | nits             |                   |                   | 3 Units