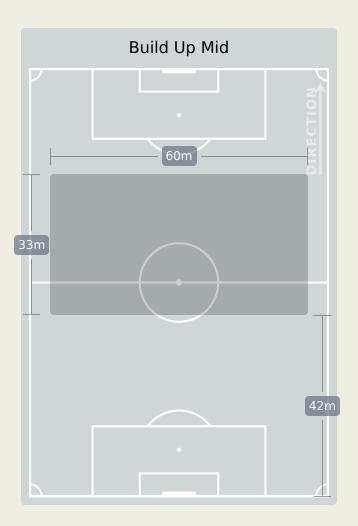

## In Possession Line Height & Team Length

Attempted Line Breaks 83

Attempted Line Breaks 5
Inside Shape 3
Outside Shape 2

Attempted Line Breaks 57
Inside Shape 34
Outside Shape 23

Attempted Line Breaks 21
Inside Shape 15
Outside Shape 6

|    |                    |                             |                             |                               |                   | 4 U                           | nits             |                   |                   | 3 Units          |                   | 2 U              | Inits             |         | Direction |      | Di   | stribution <sup>*</sup> | Туре                |
|----|--------------------|-----------------------------|-----------------------------|-------------------------------|-------------------|-------------------------------|------------------|-------------------|-------------------|------------------|-------------------|------------------|-------------------|---------|-----------|------|------|-------------------------|---------------------|
| #  | Player             | Line<br>Breaks<br>Attempted | Line<br>Breaks<br>Completed | Line Break<br>Completion<br>% | Attacking<br>Line | Attacking<br>Midfield<br>Line | Midfield<br>Line | Defensive<br>Line | Attacking<br>Line | Midfield<br>Line | Defensive<br>Line | Midfield<br>Line | Defensive<br>Line | Through | Around    | Over | Pass | Cross                   | Ball<br>Progression |
| 22 | KONE Ibrahim       | 15                          | 6                           | 40%                           | 1                 | 1                             |                  |                   | 5                 | 7                | 1                 |                  |                   |         |           | 15   | 15   |                         |                     |
| 2  | CONTE Antoine      | 8                           | 6                           | 75%                           | 1                 |                               |                  |                   | 4                 | 2                | 1                 |                  |                   | 3       |           | 5    | 8    |                         |                     |
| 3  | SYLLA Issiaga      | 12                          | 8                           | 66%                           |                   |                               | 1                |                   |                   | 5                | 3                 | 3                |                   | 2       | 6         | 4    | 12   |                         |                     |
| 4  | SOW Saidou         | 15                          | 10                          | 66%                           |                   | 1                             |                  | 1                 | 6                 | 2                | 2                 | 3                |                   | 4       | 3         | 8    | 14   |                         | 1                   |
| 6  | DIAWARA Amadou     | 7                           | 3                           | 42%                           |                   |                               |                  | 1                 | 1                 | 3                | 1                 | 1                |                   | 1       | 2         | 4    | 7    |                         |                     |
| 8  | KEITA Naby         | 6                           | 2                           | 33%                           |                   |                               |                  |                   |                   | 5                |                   | 1                |                   | 4       | 1         | 1    | 6    |                         |                     |
| 9  | GUIRASSY Serhou    |                             |                             |                               |                   |                               |                  |                   |                   |                  |                   |                  |                   |         |           |      |      |                         |                     |
| 10 | ILAIX MORIBA       | 9                           | 8                           | 88%                           | 1                 | 1                             |                  |                   | 2                 | 4                | 1                 |                  |                   | 6       | 2         | 1    | 9    |                         |                     |
| 13 | CAMARA Mohamed Ali | 7                           | 5                           | 71%                           |                   |                               |                  |                   | 4                 |                  |                   | 3                |                   | 1       | 3         | 3    | 7    |                         |                     |
| 18 | CAMARA Aguibou     | 12                          | 10                          | 83%                           |                   |                               |                  |                   | 3                 | 4                |                   | 4                | 1                 | 4       | 3         | 5    | 11   | 1                       |                     |
| 25 | CONTE Facinet      | 1                           | 1                           | 100%                          |                   |                               |                  |                   |                   |                  |                   | 1                |                   |         | 1         |      | 1    |                         |                     |
| 7  | GUILAVOGUI Morgan  | 1                           |                             |                               |                   |                               |                  |                   |                   |                  | 1                 |                  |                   |         |           | 1    | 1    |                         |                     |
| 11 | BAYO Mohamed       | 1                           |                             |                               |                   |                               |                  |                   |                   |                  |                   | 1                |                   |         | 1         |      | 1    |                         |                     |
| 12 | DIAKITE Ibrahim    | 4                           | 4                           | 100%                          |                   |                               |                  |                   | 1                 | 2                | 1                 |                  |                   |         | 3         | 1    | 4    |                         |                     |
| 14 | CISSE Karim        | 1                           | 1                           | 100%                          |                   |                               |                  |                   |                   | 1                |                   |                  |                   | 1       |           |      | 1    |                         |                     |
| 15 | CISSE Seydouba     | 3                           | 1                           | 33%                           |                   |                               |                  |                   | 1                 | 1                |                   | 1                |                   |         | 1         | 2    | 1    | 2                       |                     |