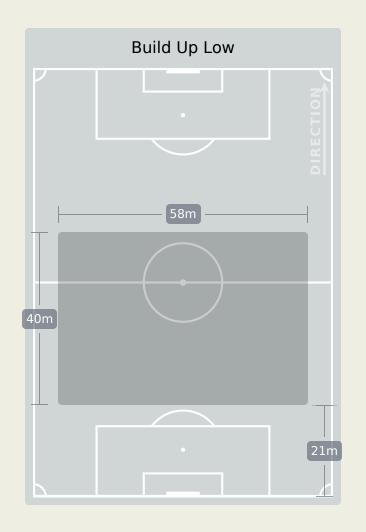

## In Possession Line Height & Team Length

Attempted Line Breaks 83

Attempted Line Breaks 5
Inside Shape 3
Outside Shape 2

Attempted Line Breaks 57
Inside Shape 34
Outside Shape 23

Attempted Line Breaks 21
Inside Shape 15
Outside Shape 6

|    |                    |                             |                             |                               |                   | 4 U                           | nits             |                   |                   | 3 Units          |                   | 2 U              | Inits             |         | Direction |      | Di   | stribution <sup>*</sup> | Туре                |
|----|--------------------|-----------------------------|-----------------------------|-------------------------------|-------------------|-------------------------------|------------------|-------------------|-------------------|------------------|-------------------|------------------|-------------------|---------|-----------|------|------|-------------------------|---------------------|
| #  | Player             | Line<br>Breaks<br>Attempted | Line<br>Breaks<br>Completed | Line Break<br>Completion<br>% | Attacking<br>Line | Attacking<br>Midfield<br>Line | Midfield<br>Line | Defensive<br>Line | Attacking<br>Line | Midfield<br>Line | Defensive<br>Line | Midfield<br>Line | Defensive<br>Line | Through | Around    | Over | Pass | Cross                   | Ball<br>Progression |
| 22 | KONE Ibrahim       | 15                          | 6                           | 40%                           | 1                 | 1                             |                  |                   | 5                 | 7                | 1                 |                  |                   |         |           | 15   | 15   |                         |                     |
| 2  | CONTE Antoine      | 8                           | 6                           | 75%                           | 1                 |                               |                  |                   | 4                 | 2                | 1                 |                  |                   | 3       |           | 5    | 8    |                         |                     |
| 3  | SYLLA Issiaga      | 12                          | 8                           | 66%                           |                   |                               | 1                |                   |                   | 5                | 3                 | 3                |                   | 2       | 6         | 4    | 12   |                         |                     |
| 4  | SOW Saidou         | 15                          | 10                          | 66%                           |                   | 1                             |                  | 1                 | 6                 | 2                | 2                 | 3                |                   | 4       | 3         | 8    | 14   |                         | 1                   |
| 6  | DIAWARA Amadou     | 7                           | 3                           | 42%                           |                   |                               |                  | 1                 | 1                 | 3                | 1                 | 1                |                   | 1       | 2         | 4    | 7    |                         |                     |
| 8  | KEITA Naby         | 6                           | 2                           | 33%                           |                   |                               |                  |                   |                   | 5                |                   | 1                |                   | 4       | 1         | 1    | 6    |                         |                     |
| 9  | GUIRASSY Serhou    |                             |                             |                               |                   |                               |                  |                   |                   |                  |                   |                  |                   |         |           |      |      |                         |                     |
| 10 | ILAIX MORIBA       | 9                           | 8                           | 88%                           | 1                 | 1                             |                  |                   | 2                 | 4                | 1                 |                  |                   | 6       | 2         | 1    | 9    |                         |                     |
| 13 | CAMARA Mohamed Ali | 7                           | 5                           | 71%                           |                   |                               |                  |                   | 4                 |                  |                   | 3                |                   | 1       | 3         | 3    | 7    |                         |                     |
| 18 | CAMARA Aguibou     | 12                          | 10                          | 83%                           |                   |                               |                  |                   | 3                 | 4                |                   | 4                | 1                 | 4       | 3         | 5    | 11   | 1                       |                     |
| 25 | CONTE Facinet      | 1                           | 1                           | 100%                          |                   |                               |                  |                   |                   |                  |                   | 1                |                   |         | 1         |      | 1    |                         |                     |
| 7  | GUILAVOGUI Morgan  | 1                           |                             |                               |                   |                               |                  |                   |                   |                  | 1                 |                  |                   |         |           | 1    | 1    |                         |                     |
| 11 | BAYO Mohamed       | 1                           |                             |                               |                   |                               |                  |                   |                   |                  |                   | 1                |                   |         | 1         |      | 1    |                         |                     |
| 12 | DIAKITE Ibrahim    | 4                           | 4                           | 100%                          |                   |                               |                  |                   | 1                 | 2                | 1                 |                  |                   |         | 3         | 1    | 4    |                         |                     |
| 14 | CISSE Karim        | 1                           | 1                           | 100%                          |                   |                               |                  |                   |                   | 1                |                   |                  |                   | 1       |           |      | 1    |                         |                     |
| 15 | CISSE Seydouba     | 3                           | 1                           | 33%                           |                   |                               |                  |                   | 1                 | 1                |                   | 1                |                   |         | 1         | 2    | 1    | 2                       |                     |