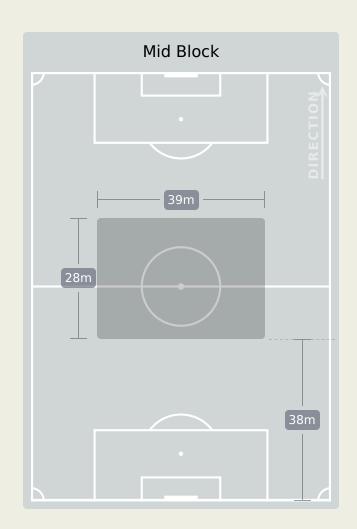

|
| 14 | JAKOBS Ismail      | 6                              |
| 15 | DIATTA Krepin      | 2                              |
| 17 | SARR Pape Matar    | 6                              |
| 18 | SARR Ismaila       |                                |
| 20 | DIALLO Habib       | 1                              |
| 26 | GUEYE Pape         | 3                              |
| 5  | GUEYE Idrissa Gana | 3                              |
| 7  | JACKSON Nicolas    |                                |
| 8  | KOUYATE Cheikhou   | 2                              |
| 12 | BALLO-TOURE Fode   | 1                              |
| 13 | NDIAYE Iliman      |                                |

# **Defensive Line Height & Team Length**









# **Defensive Line Height & Team Length**









### **Defensive Pressure**







| 154   | Total Pressures            | 162    |
|-------|----------------------------|--------|
| 45    | Direct Pressures           | 55     |
| 1.57s | Avg Pressure Duration      | 1.42s  |
| 45    | Forced Turnovers           | 56     |
| 8.96s | Ball Recovery Time         | 12.27s |
| 66    | Pushing on into Pressing   | 66     |
| 141   | Pushing on                 | 157    |
| 25    | Pressing Direction Inside  | 32     |
| 91    | Pressing Direction Outside | 78     |
|       |                            |        |

Most Direct
Pressures

15

CAMARA Aguibou
RIGHT CENTRE MIDFIELD

Most Direct
Pressures

9
SARR Pape Matar
RIGHT MIDFIELD





# **GOALKEEPING**





### **Goalkeeping Involvement**



#### **Guinea GK Involvement Timeline**







##