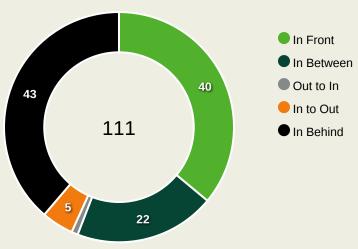

#### **Top Ranked Players**

40

| Туре       | Player            | Movements |
|------------|-------------------|-----------|
| In Front   | 6 DIAWARA Amadou  | 24        |
| In Between | 6 DIAWARA Amadou  | 10        |
| Out to In  | 15 CISSE Seydouba | 2         |
| In to Out  | 18 CAMARA Aguibou | 3         |
| In Behind  | 25 CONTE Facinet  | 11        |