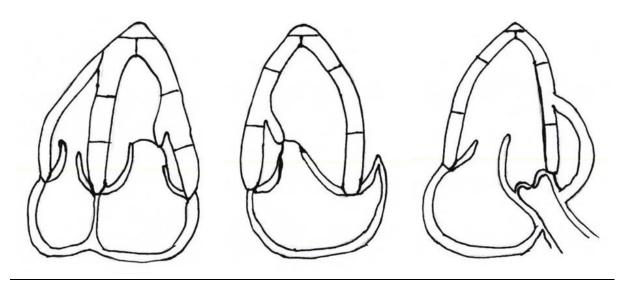

## **APICAL VIEWS:**

| - |     |     |    |     |        |
|---|-----|-----|----|-----|--------|
|   | FFT | ٠., |    | ITD | г.     |
| ш | FFI | v   | ГΙ | ıк  | <br>г. |

ABNORMAL NORMAL **DIMENSIONS:** 