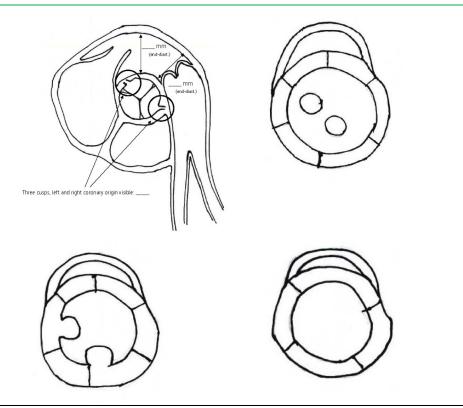

oeuvre changes when abruptly stands up                                                                  |                  |              |  |  |  |  |



## 4.2 IF 12-LEAD RESTING ECG ABNORMAL, HEART ULTRASOUND

\* PLEASE RECORD AND STORE ECHO LOOPS FOR CLINICAL AND LEGAL ISSUES.

THE ECHOCARDIOGRAPHY SHOULD BE PERFORMED BY A DESIGNATED PHYSICIAN AND EXPERT IN

ECHOCARDIOGRAPHY WITH PARTICULAR EXPERIENCE IN THE ASSESSMENT OF ATHLETES. THE EXAMINATION

SHOULD BE BASED ON THE INTERNATIONALLY ACCEPTED ECHO GUIDELINES IN "NON-ATHLETES". HOWEVER, AS

ATHLETES MAY EXHIBIT PHYSIOLOGIC DEVIATIONS FROM CONVENTIONAL "RANGES OF NORMAL", WE ALSO

REFER TO CORRESPONDING SPECIFIC SPORTS CARDIOLOGY LITERATURE.

**PARASTERNAL LONG AXIS:** 





# PARASTERNAL SHORT AXIS (INCL. CORONARY ARTERY ORIGIN):





## **APICAL VIEWS:**



| - |     |     |    |     |        |
|---|-----|-----|----|-----|--------|
|   | FFT | ٠., |    | ITD | г.     |
| ш | FFI | v   | ГΙ | ıк  | <br>г. |

ABNORMAL NORMAL **DIMENSIONS:** 



| o <u>LVEDV: ML</u>