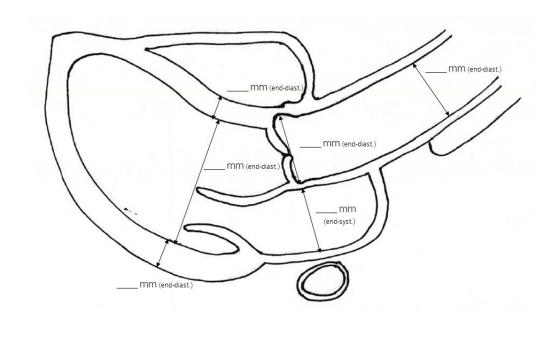

REFER TO CORRESPONDING SPECIFIC SPORTS CARDIOLOGY LITERATURE.

**PARASTERNAL LONG AXIS:** 